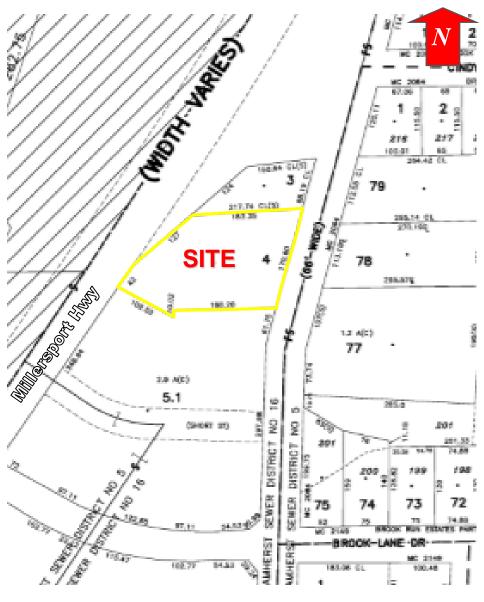

## for sale 626-630 Frankhauser Road

Williamsville, New York

Location Map Tax Map