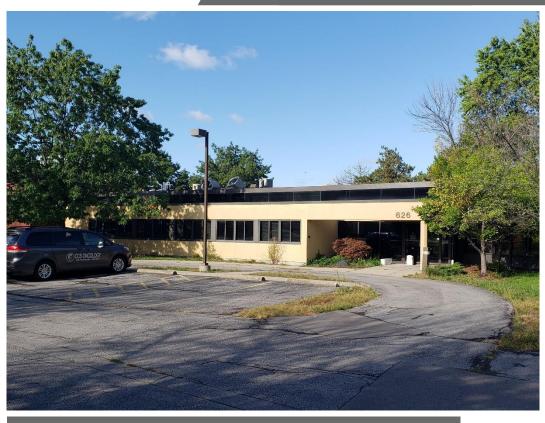

## 7,872 SF MEDICAL OFFICE BUILDING FOR SALE

| BUILDING FEATURES |                        |
|-------------------|------------------------|
| Building Size     | 7,872 <u>+</u> Sq. Ft. |
| Lot Size          | 1.00 <u>+</u> Acres    |
| Parking           | Private Surface Lot    |
| Zoning            | ОВ                     |

## **Property Highlights**

- · Traditional Medical Office
- Central Amherst Location
- · Lots of nearby amenities
- Easily accessible, in close proximity to I-290
- Ample parking
- · Park-like setting
- Ideal for: medical practice, surgeon, clinical space, insurance office, general medical, professional office