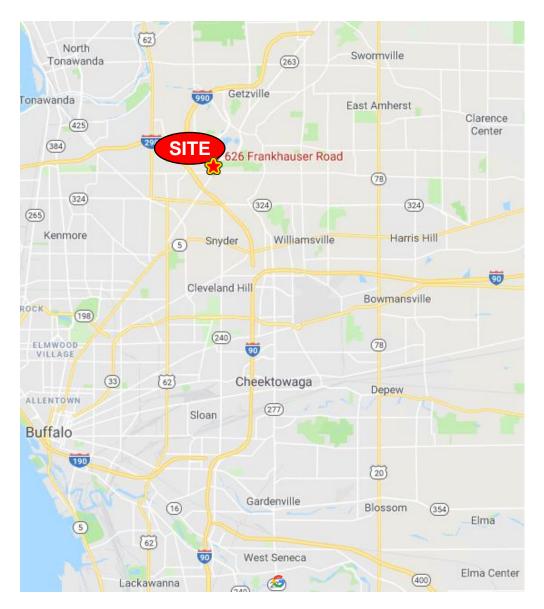

## for sale 626-630 Frankhauser Road

Williamsville, New York

Location Map Tax Map