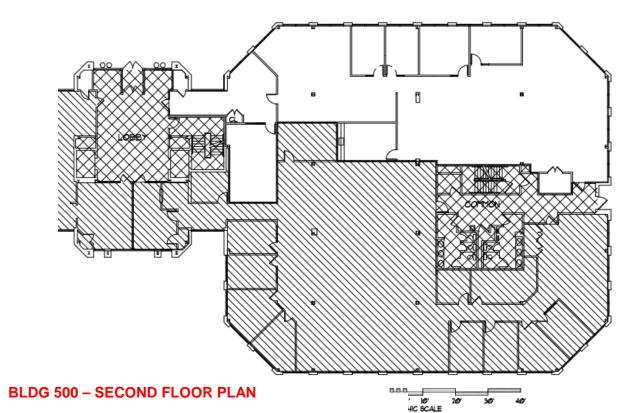

| BUILDING                        | AVAILABILITY                       |
|---------------------------------|------------------------------------|
| 70 – 3 <sup>RD</sup> FLOOR      | 2,188 ± SF                         |
| 80 – LOWER LEVEL                | 8,025 ± SF                         |
| • 80 – 2 <sup>ND</sup> FLOOR    | 20,000 ± SF                        |
| 90 – 1 <sup>ST</sup> FLOOR (SPA | <b>CE A)</b> 2,297 ± SF            |
| • 90 – (SPACE B)                | 5,665 ± SF                         |
| • 90 – (SPACE C)                | 3,110 ± SF                         |
| • 90 – FULLY CONTI              | <b>GUOUS</b> 12,386 ± SF           |
| 90 – 2 <sup>ND</sup> FLOOR      | 3,330 ± SF                         |
| 350 – 1 <sup>ST</sup> FLOOR     | 5,608 ± SF                         |
| 500 – 2 <sup>ND</sup> FLOOR     | 3,175 ± SF                         |
| 500 – 3 <sup>RD</sup> FLOOR     | 20,000 ± SF                        |
| Property Features               |                                    |
| Available SF                    | 2,188-22,000 ± SF                  |
| Lease Price                     | \$18.50-\$19.50/SF, modified gross |
|                                 |                                    |