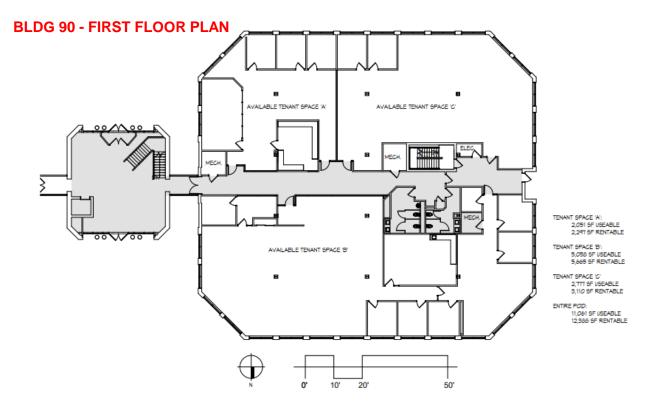

| BUILDING                        | AVAILABILITY                       |
|---------------------------------|------------------------------------|
| 70 – 3 <sup>RD</sup> FLOOR      | 2,188 ± SF                         |
| 80 – LOWER LEVEL                | 8,025 ± SF                         |
| • 80 – 2 <sup>ND</sup> FLOOR    | 20,000 ± SF                        |
| 90 – 1 <sup>ST</sup> FLOOR (SPA | <b>CE A)</b> 2,297 ± SF            |
| • 90 – (SPACE B)                | 5,665 ± SF                         |
| • 90 – (SPACE C)                | 3,110 ± SF                         |
| • 90 – FULLY CONTI              | <b>GUOUS</b> 12,386 ± SF           |
| 90 – 2 <sup>ND</sup> FLOOR      | 3,330 ± SF                         |
| 350 – 1 <sup>ST</sup> FLOOR     | 5,608 ± SF                         |
| 500 – 2 <sup>ND</sup> FLOOR     | 3,175 ± SF                         |
| 500 – 3 <sup>RD</sup> FLOOR     | 20,000 ± SF                        |
| Property Features               |                                    |
| Available SF                    | 2,188-22,000 ± SF                  |
| Lease Price                     | \$18.50-\$19.50/SF, modified gross |
|                                 |                                    |