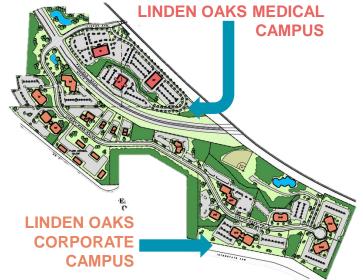

### LOCATION DETAILS

Situated off Route 441, Linden Oaks Office Park is a unique crossroads between Pittsford, Penfield, Brighton & Rochester. This special location - at the 490/441 interchange is easily accessible for travelers from all directions. Rochester WEBSTER IRONDEO ROCHESTER PENFIELD Per field BRIGHTC Brighton HENRIETT/ PITTSFO Fairport N Pittsford 3 mil NYS THRUWAY This setting is now home to several National and International corporate and regional headquarters including publicly traded companies such as: NY Henrietta Morgan Stanley 6 UBS 😂 Mutual of America Financial Group Gennie D Unden Ave Unden Ave 300 290 400