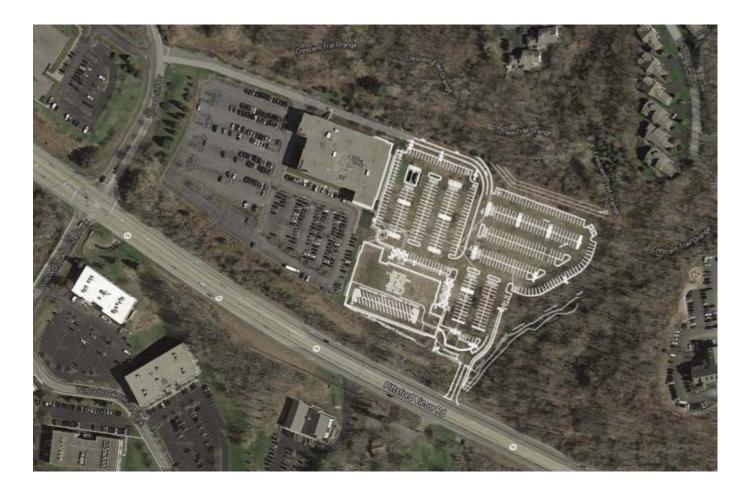

### **Property Highlights**

- Custom design from 60,000 120,000 ± SF
- True Class A office building
- Abundant amenities
- Regional bus service
- Located at the intersection of Route 96 & I-490 with close proximity to the NYS Thruway I-90
- · Onsite property management
- Full turnkey build-out
- Ten (10) year tax abatement
- Regional mall less than 1 mile away

#### **Traffic Counts**

| Route 96 | 19,087 AADT |
|----------|-------------|
| Source   |             |
|          |             |

| Demographic       | 1 Mile    | 3 Miles   | 5 Miles   |
|-------------------|-----------|-----------|-----------|
| Population        | 1,800     | 22,857    | 71,571    |
| Households        | 675       | 9,107     | 28,405    |
| Average<br>Income | \$206,959 | \$139,978 | \$130,094 |
| Source            |           |           | ESRI      |