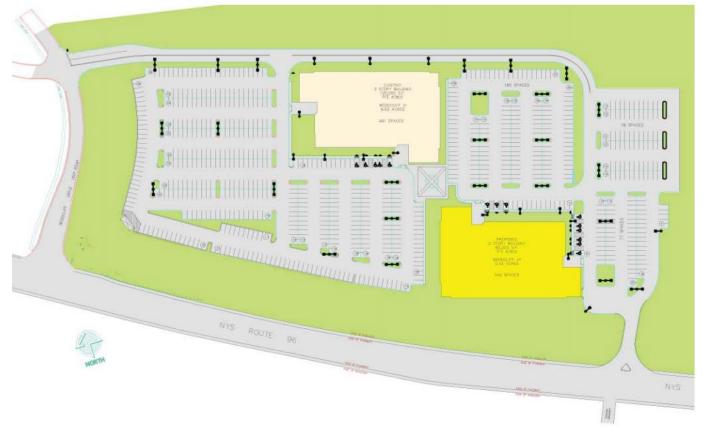

### **Property Highlights**

- Custom design from 60,000 120,000 ± SF
- True Class A office building
- Abundant amenities
- Regional bus service
- Located at the intersection of Route 96 & I-490 with close proximity to the NYS Thruway I-90
- · Onsite property management
- Full turnkey build-out
- Ten (10) year tax abatement
- Regional mall less than 1 mile away