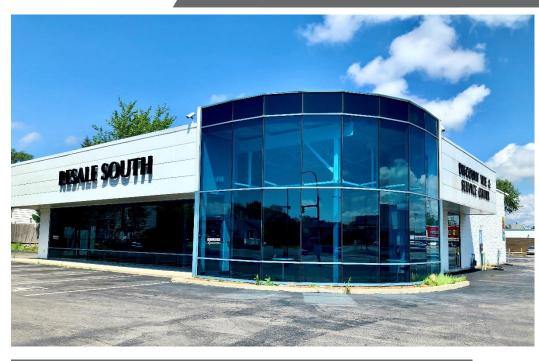

## FREESTANDING BUILDING AT SIGNALIZED INTERSECTION

#### **AUTOMOTIVE SHOWROOM / REPAIR BUILDING**

| FEATURES            |                       |
|---------------------|-----------------------|
| Building Size       | 6,221 <u>+</u> Sq.Ft. |
| Available for Lease | 6,221 <u>+</u> Sq.Ft. |
| Parking             | 100 <u>+</u> Spaces   |
| Lot Size            | 1.15 <u>+</u> Acres   |
| Zoning              | D-S                   |

## **Property Highlights**

- Retail / Office Availability in the City of Buffalo, at the Convergence of West Seneca and Lackawanna
- Newly Constructed Clear Span Building with High Ceilings, Large Modern Showroom Area, Open Office Area, Several Private Offices, 4-Bay Service Area
- Located on Heavily Traveled Abbott Road, at the Signalized Northeast Corner of Dorrance Avenue
- Possible Redevelopment Opportunity Adaptive to a Variety of Uses Including Office, Medical or Retail
- Situated on the Abbott Road Retail Corridor
- Proximate to Mercy Hospital, Our Lady of Victory Basilica and Downtown Buffalo
- Good Demographics and Traffic Counts
- Dense Residential Backup
- · Situated Near an NFTA Bus Line
- Ideal for: Retail Showroom, Automotive Sales & Repair, Medical/ Professional Office