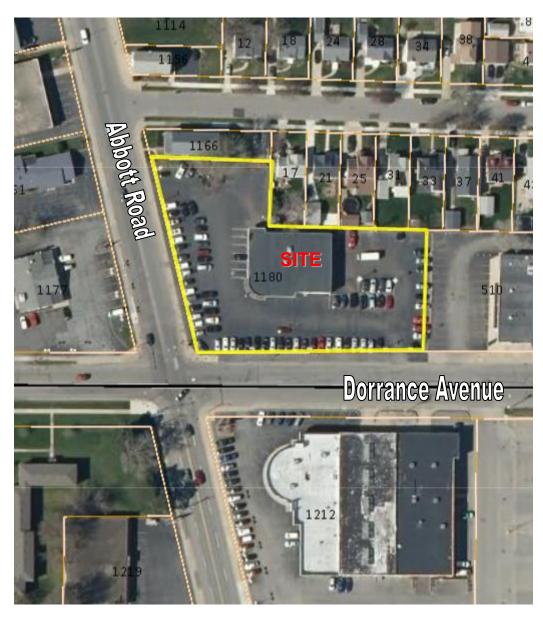

# retail/office for lease 1180 Abbott Road

Buffalo, New York

Location Map

Aerial