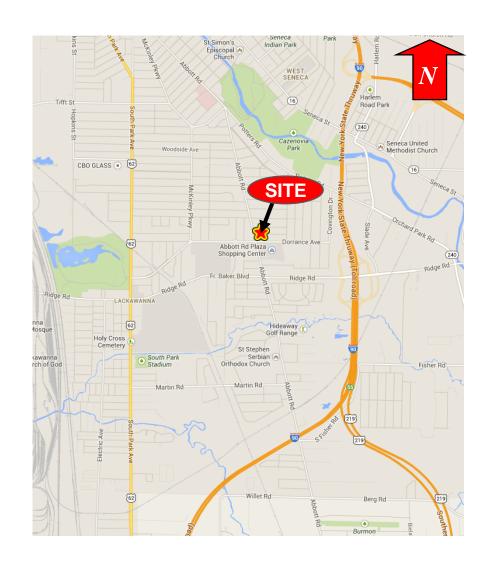

# retail/office for lease 1180 Abbott Road

Buffalo, New York

Location Map

Aerial