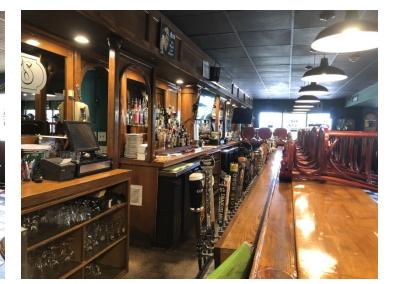

## **Property Overview**

Cushman & Wakefield / Pyramid Brokerage Company is pleased to present for 1129 Emr

- Stand-alone Fully Equipped Restaurant space
  located across from Irondequoit Bay
- 30+ HD televisions
- 20' Hood System
- 83 Beer Tap System
- Updated ADA compliant restrooms
- Outdoor patio with fire pit
- Located across the street from the new Water's Edge Apartments (300)

#### PHOTOS

# 1129 Empire Boulevard Turn-key Restaurant