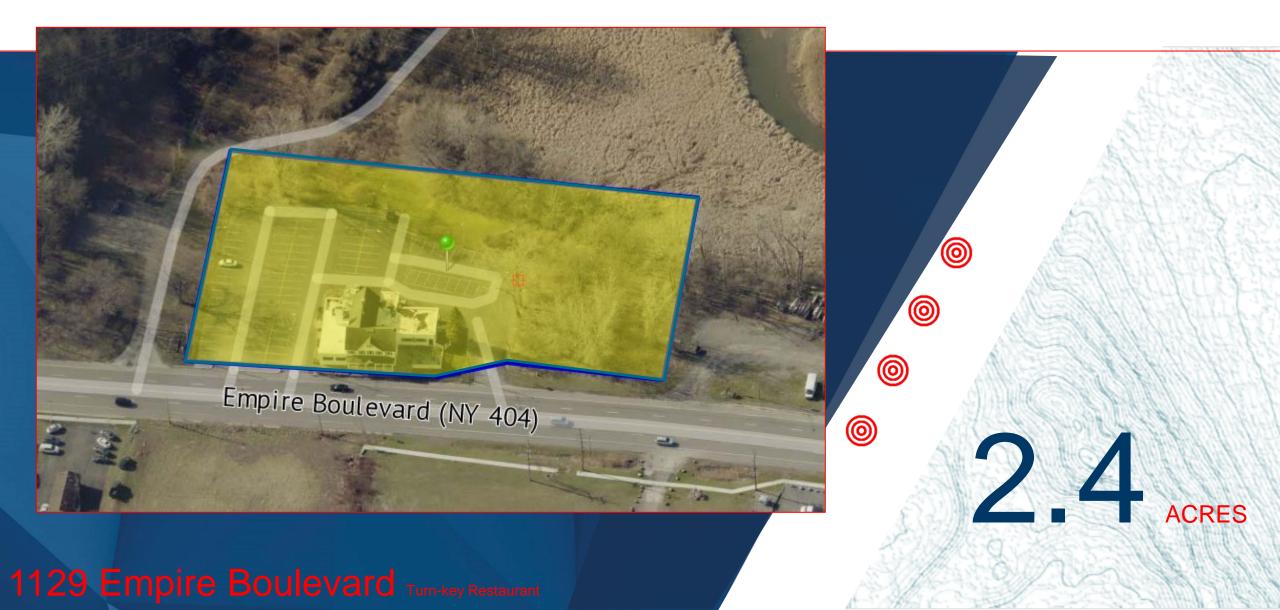

- Parking Spaces Ample parking on site
- Space Available 8,326 ± SF on 2.4 Acres
- Nearby Retailers Baytowne Plaza Walmart,
   McDonald's, Starbucks, Planet Fitness, Wegman's Chipotle

# 1129 Empire Boulevard Turn-key Restaurant

### SITE AERIAL