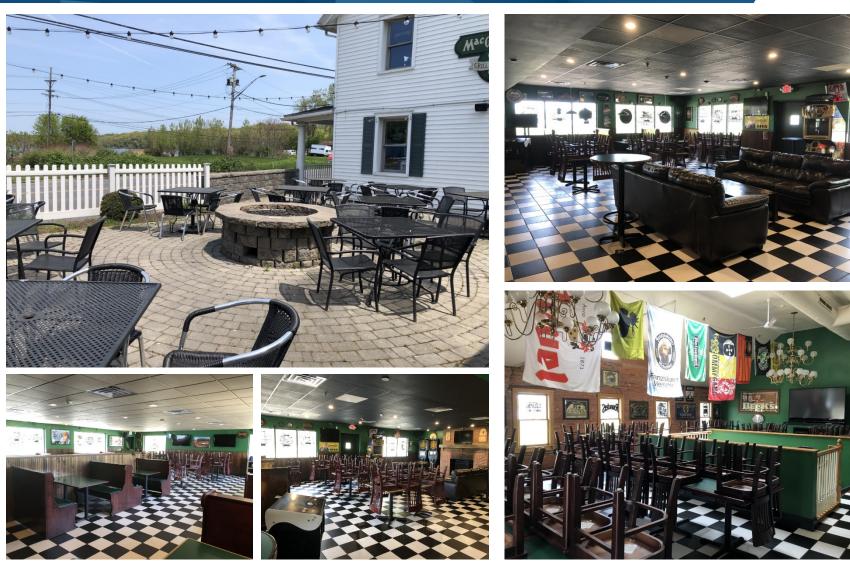

## **Property Overview**

Cushman & Wakefield / Pyramid Brokerage Company is pleased to present for 1129 Emr

- Stand-alone Fully Equipped Restaurant space
  located across from Irondequoit Bay
- 30+ HD televisions
- 20' Hood System
- 83 Beer Tap System
- Updated ADA compliant restrooms
- Outdoor patio with fire pit
- Located across the street from the new Water's Edge Apartments (300)

- Parking Spaces Ample parking on site
- Space Available 8,326 ± SF on 2.4 Acres
- Nearby Retailers Baytowne Plaza Walmart,
   McDonald's, Starbucks, Planet Fitness, Wegman's Chipotle

#### PHOTOS

# 1129 Empire Boulevard Turn-key Restaurant