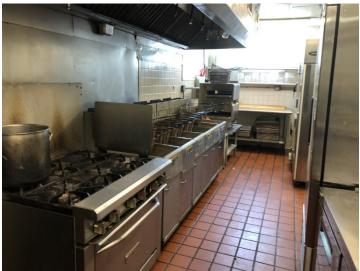

## **Property Overview**

Cushman & Wakefield / Pyramid Brokerage Company is pleased to present for 1129 Emr

- Stand-alone Fully Equipped Restaurant space
  located across from Irondequoit Bay
- 30+ HD televisions
- 20' Hood System
- 83 Beer Tap System
- Updated ADA compliant restrooms
- Outdoor patio with fire pit
- Located across the street from the new Water's Edge Apartments (300)

#### PHOTOS

# 1129 Empire Boulevard Turn-key Restaurant