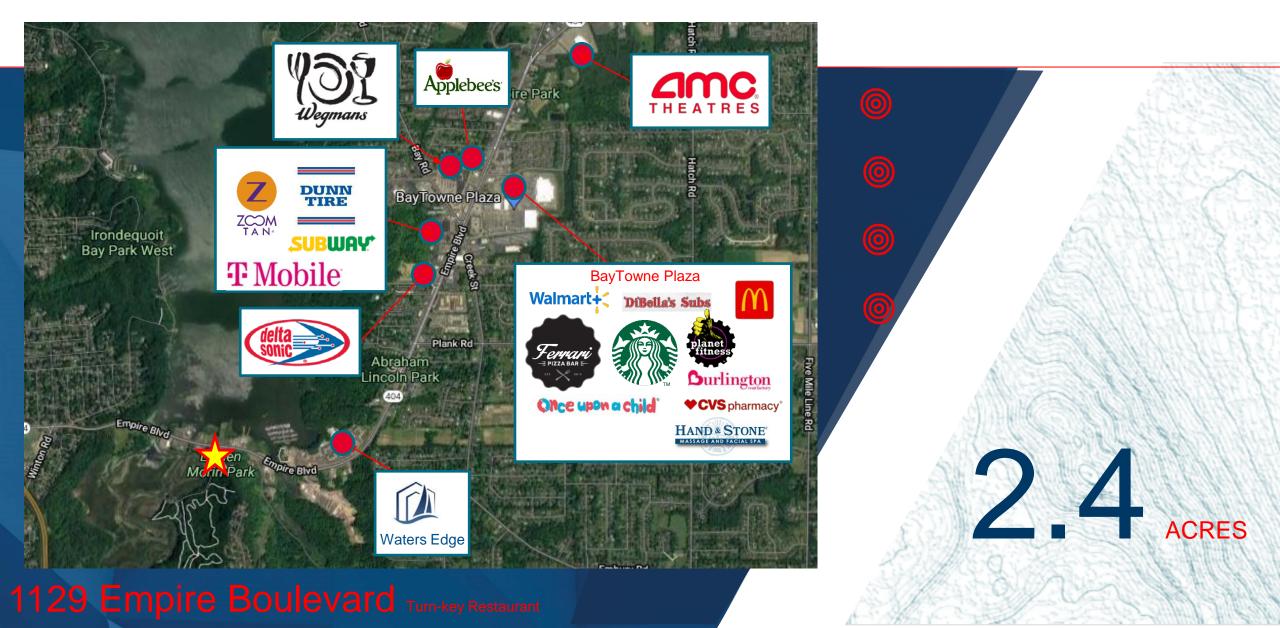

- Parking Spaces Ample parking on site
- Space Available 8,326 ± SF on 2.4 Acres
- Nearby Retailers Baytowne Plaza Walmart,
   McDonald's, Starbucks, Planet Fitness, Wegman's Chipotle

### SITE AERIAL

#### MARKET AERIAL

Pyramid Brokerage Company