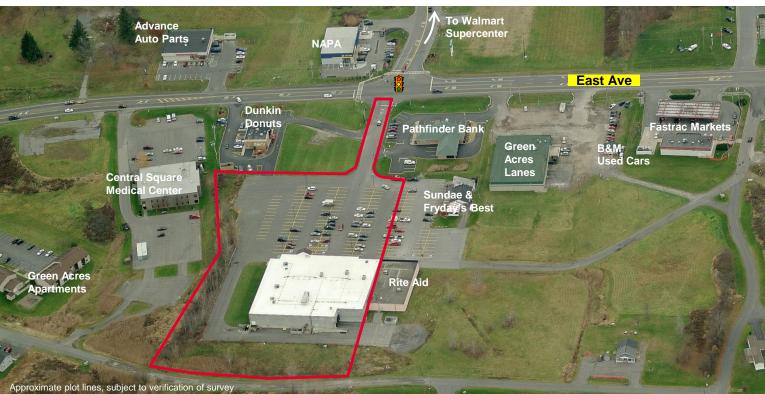

#### **Property Highlights**

- 32,676± SF neighborhood center situated on 4.48± acre site
- Just off I-81 on East Ave
- · Quality tenants
- Ideal location at signalized intersection, across from Walmart Supercenter
- · Well maintained
- Large 4.48± acre parcel
- Ample parking
- Neighboring retailers include Dunkin Donuts, Fastrac Markets, McDonald's, NAPA, and Advance Auto Parts
- · Complete due diligence package available upon request
- Motivated seller

| Traffic Counts       |             |
|----------------------|-------------|
| East Ave             | 11,762 AADT |
| I-81                 | 39,467 AADT |
| Source: NYS DOT 2013 |             |

For more information, please contact:

# FOR SALE 3027-3033 East Avenue Central Square, New York 13038

Walmart Supercenter NAPA 11,762 AADT/'13
Central Square Dunkin
Medical Center McDonald's Fryday's Best Rite Aid Summerhilf Communi , subject to verification of survey