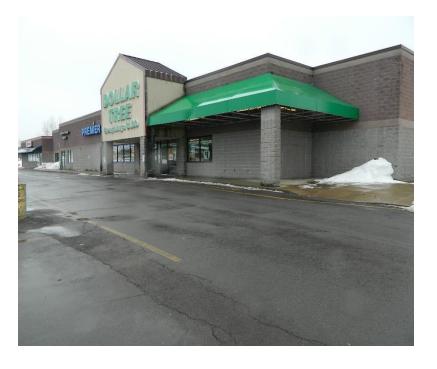

## **FOR SALE** 3027-3033 East Avenue

Central Square, New York 13038

#### **Property Highlights**

- 32,676± SF neighborhood center situated on 4.48± acre site
- Just off I-81 on East Ave
- · Quality tenants
- Ideal location at signalized intersection, across from Walmart Supercenter
- · Well maintained
- Large 4.48± acre parcel
- Ample parking
- Neighboring retailers include Dunkin Donuts, Fastrac Markets, McDonald's, NAPA, and Advance Auto Parts
- · Complete due diligence package available upon request
- Motivated seller