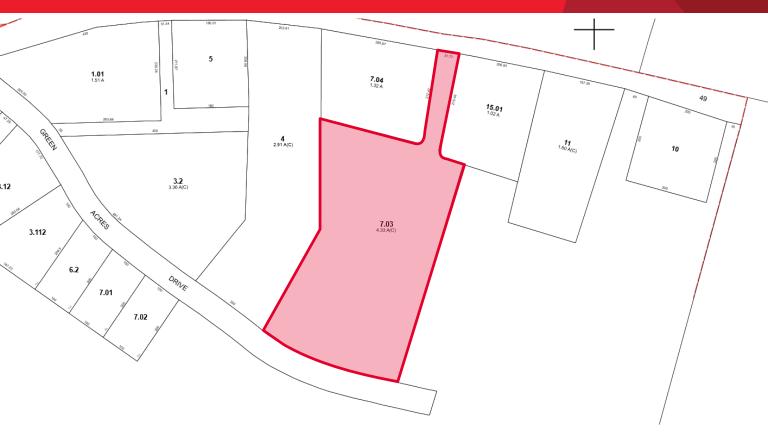

#### **Property Highlights**

- 32,676± SF neighborhood center situated on 4.48± acre site
- Just off I-81 on East Ave
- · Quality tenants
- Ideal location at signalized intersection, across from Walmart Supercenter
- · Well maintained
- Large 4.48± acre parcel
- Ample parking
- Neighboring retailers include Dunkin Donuts, Fastrac Markets, McDonald's, NAPA, and Advance Auto Parts
- · Complete due diligence package available upon request
- Motivated seller