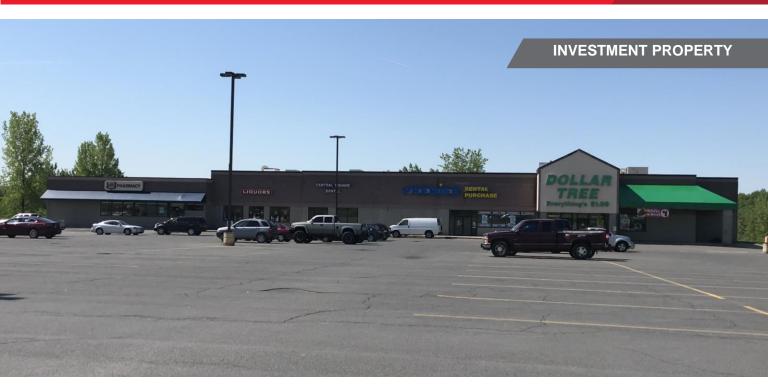

### 32,676± SF Neighborhood Center

#### **Property Highlights**

- 32,676± SF neighborhood center situated on 4.48± acre site
- Just off I-81 on East Ave
- · Quality tenants
- Ideal location at signalized intersection, across from Walmart Supercenter
- · Well maintained
- Large 4.48± acre parcel
- Ample parking
- Neighboring retailers include Dunkin Donuts, Fastrac Markets, McDonald's, NAPA, and Advance Auto Parts
- · Complete due diligence package available upon request
- Motivated seller