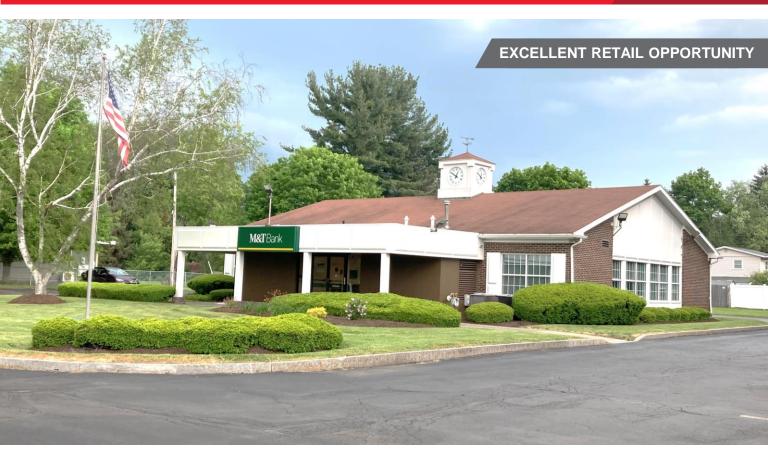

# FOR SALE 7538 Oswego Road Liverpool, New York 13090

### 3,108± SF Former Bank Branch Property Highlights

- Situated on 1.5± acres
- 275± feet of frontage on Oswego Road/Route 57
- · Signalized/dedicated access
- Three (3) drive-throughs
- Zoned NC-1 Commercial
- Located on busy retail corridor near new Amazon Fulfillment Center