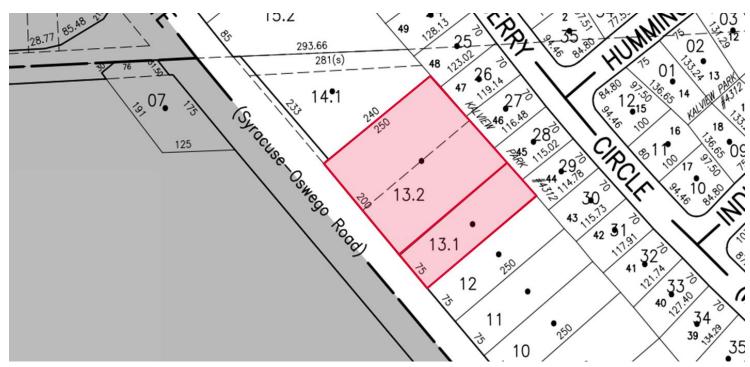

ounts                                          |                            |
|---------------------------------------------------------|----------------------------|
| Oswego Road/Route 57                                    | 26,093 AADT                |
| John Glenn Blvd<br>East of Route 57<br>West of Route 57 | 13,126 AADT<br>20,580 AADT |
| Source: NYS DOT 2019                                    |                            |

For more information, please contact:

Joyce Mawhinney MacKnight Associate Real Estate Broker +1 315.445.8514 jmacknight@pyramidbrokerage.com John L. Clark, SIOR, CRE President, Real Estate Broker +1 315.445.8509 jclark@pyramidbrokerage.com 5845 Widewaters Pkwy, Suite 200 East Syracuse, New York 13057 phone: +1 315.445.1030 pyramidbrokerage.com





**Aerial** 



Tax Map



## **FOR SALE**7538 Oswego Road

Liverpool, New York 13090



Teller Area



Behind Teller Area



Open Office



**Break Room** 



#### FOR SALE 7538 Oswego Road

Liverpool, New York 13090



Drive-through



Drive-through Window



Dedicated Signalized Intersection at Route 57



Monument Sign & Dedicated Signalized Intersection



### FOR SALE 7538 Oswego Road

Liverpool, New York 13090