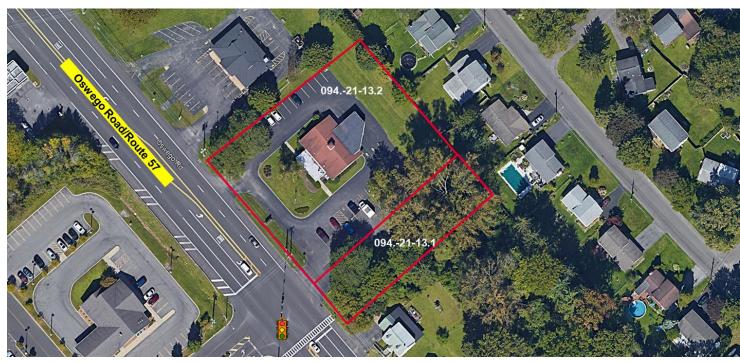

**Aerial** 

Tax Map

### 3,108± SF Former Bank Branch Property Highlights

- Situated on 1.5± acres
- 275± feet of frontage on Oswego Road/Route 57
- · Signalized/dedicated access
- Three (3) drive-throughs
- Zoned NC-1 Commercial
- Located on busy retail corridor near new Amazon Fulfillment Center