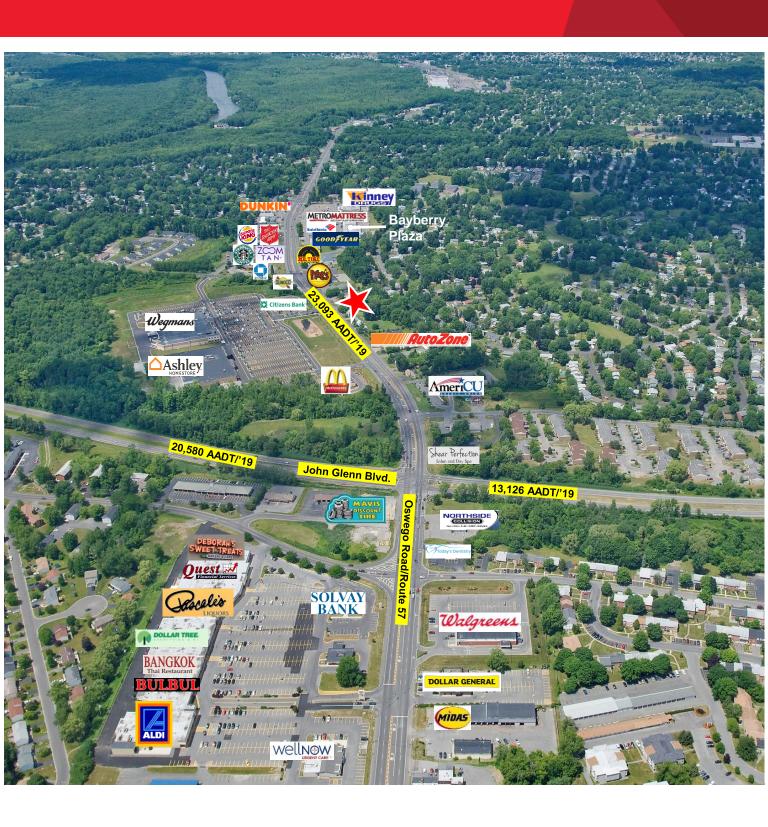

|

For more information, please contact:

Joyce Mawhinney MacKnight Associate Real Estate Broker +1 315.445.8514 jmacknight@pyramidbrokerage.com John L. Clark, SIOR, CRE President, Real Estate Broker +1 315.445.8509 jclark@pyramidbrokerage.com 5845 Widewaters Pkwy, Suite 200 East Syracuse, New York 13057 phone: +1 315.445.1030 pyramidbrokerage.com





**Aerial** 



Tax Map



## **FOR SALE**7538 Oswego Road

Liverpool, New York 13090



Teller Area



Behind Teller Area



Open Office



**Break Room** 



#### FOR SALE 7538 Oswego Road

Liverpool, New York 13090



Drive-through



Drive-through Window



Dedicated Signalized Intersection at Route 57



Monument Sign & Dedicated Signalized Intersection



### FOR SALE 7538 Oswego Road

Liverpool, New York 13090