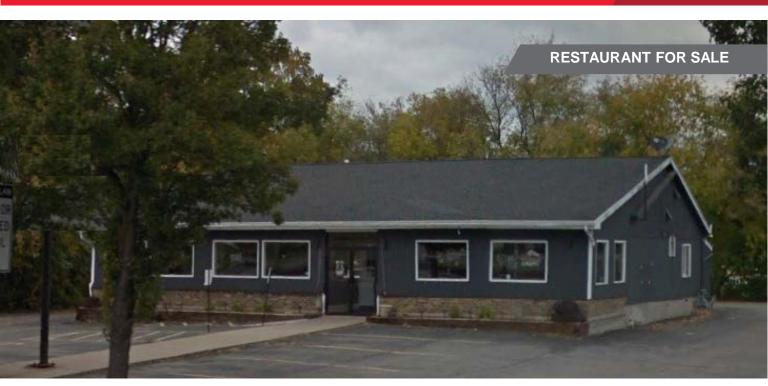

## **FOR SALE** 5988 State Route 96

Farmington, NY

## 3,240 SF Retail Property for Sale Property Highlights

- Former restaurant space with equipment & furnishings in place for a turn-key opportunity with available pylon signage
- · Surrounded by hotel and retail
- Neighboring tenants include Aldi's, Dunkin Donuts, Dollar General, CVS and more
- Great visibility on Route 96
- Located just one mile from NYS Thruway exit 44, across from the Finger Lakes Racetrack & Casino