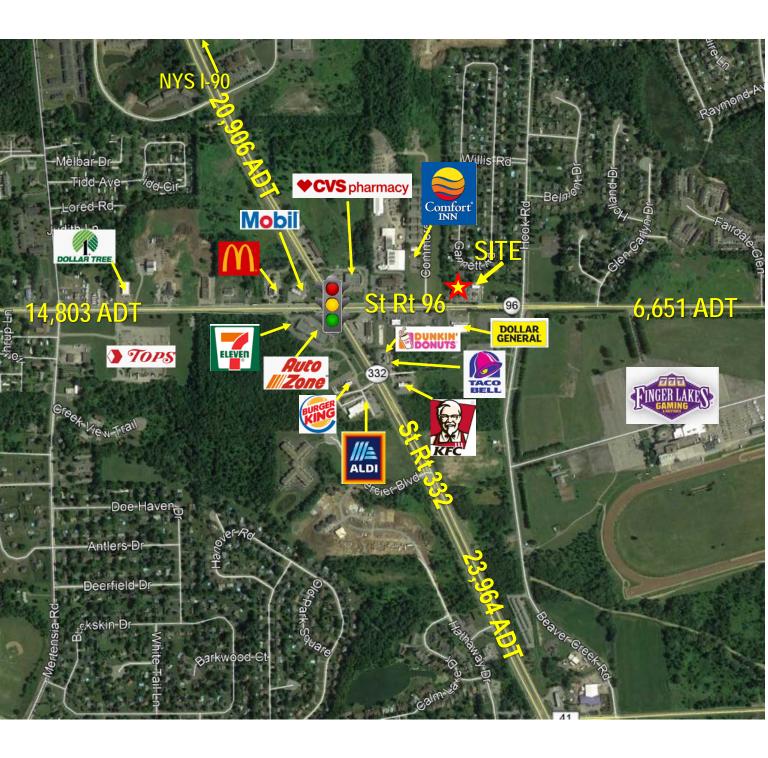

## 3,240 SF Retail Property for Sale Property Highlights

- Former restaurant space with equipment & furnishings in place for a turn-key opportunity with available pylon signage
- · Surrounded by hotel and retail
- Neighboring tenants include Aldi's, Dunkin Donuts, Dollar General, CVS and more
- Great visibility on Route 96
- Located just one mile from NYS Thruway exit 44, across from the Finger Lakes Racetrack & Casino