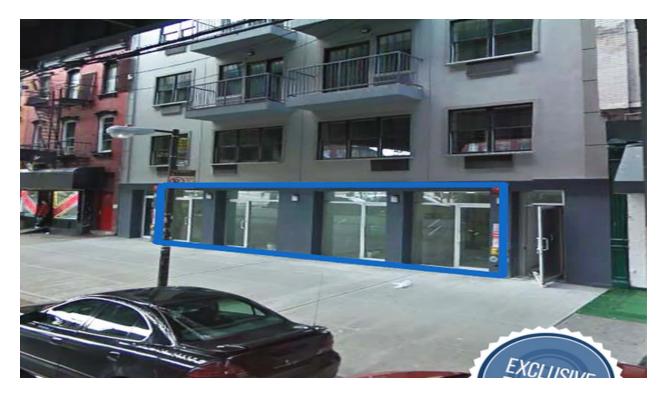

#### Available Spaces

<image>

| SUITE     | TENANT    | SIZE (SF) | LEASE TYPE   | LEASE RATE   | DESCRIPTION |
|-----------|-----------|-----------|--------------|--------------|-------------|
| Ground FL | Available | 2,000 SF  | Upon Request | Upon Request | -           |