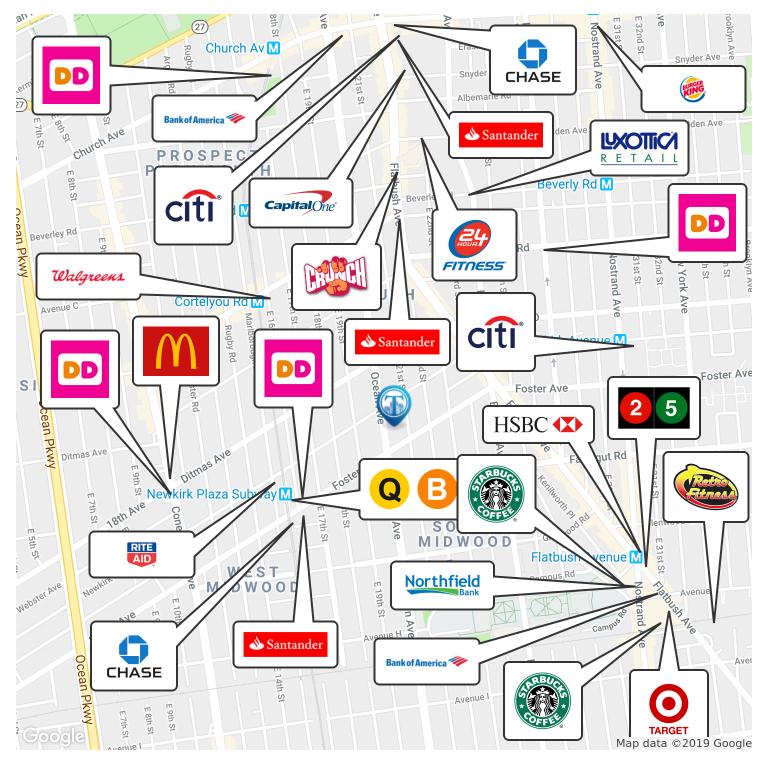

### Retailer Map

Broker is relying on Landlord or other Landlord-supplied sources for the accuracy of said information and has no knowledge of the accuracy of it. Broker makes no representation and/or warranty, expressed or implied, as to the accuracy of such information.

#### **Executive Summary**

| OFFERING SUMMARY |              | PROPERTY OVERVIEW                                                                                                                                                                                                                                 |
|------------------|--------------|---------------------------------------------------------------------------------------------------------------------------------------------------------------------------------------------------------------------------------------------------|
| Available SF:    | 800 SF       | 800 SF Medical   Professional Office in Flatbush- Ditmas Park!<br>Hightlights:<br>-3 Private rooms<br>-2 means of egress                                                                                                                          |
| Lease Rate:      | Upon Request | -Waiting Area & Reception area LOCATION OVERVIEW                                                                                                                                                                                                  |
| Lot Size:        | 6,050 SF     | Located in Flatbush-Ditmas Park! In close proximity to the Newkirk Plaza, Q/B trains and<br>Newkirk Ave 2/5 trains. Steps away from the BM1, BM3, BM4, B8, and B49 bus stops.<br>Nearby national tenants include,<br>-Walgreens<br>-Dunkin Donuts |
| Building Size:   | 23,810 SF    | -Bank of America<br>-HSBC<br>-Chase<br>-Starbucks                                                                                                                                                                                                 |
| Zoning:          | R7A          | -Capital One<br>-Crunch<br>-Rite Aid<br>& many more!                                                                                                                                                                                              |