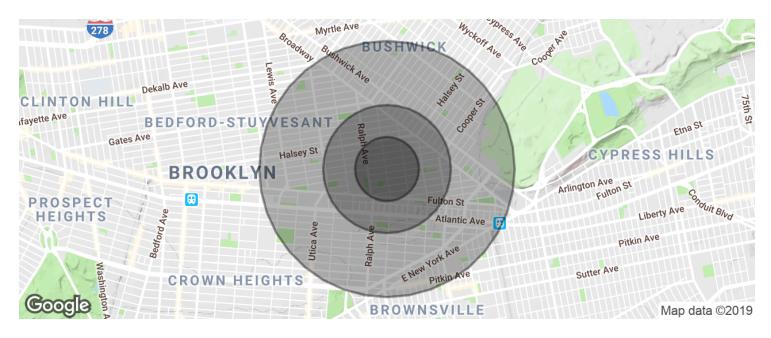

### Demographics Map & Report

| POPULATION                           | 0.25 MILES              | 0.5 MILES               | 1 MILE               |
|--------------------------------------|-------------------------|-------------------------|----------------------|
| Total population                     | 10,238                  | 38,395                  | 154,193              |
| Median age                           | 33.7                    | 31.9                    | 31.3                 |
| Median age (Male)                    | 32.8                    | 29.2                    | 28.9                 |
| Median age (Female)                  | 35.0                    | 34.6                    | 33.4                 |
|                                      |                         |                         |                      |
| HOUSEHOLDS & INCOME                  | 0.25 MILES              | 0.5 MILES               | 1 MILE               |
| HOUSEHOLDS & INCOME Total households | <b>0.25 MILES</b> 3,993 | <b>0.5 MILES</b> 14,821 | <b>1 MILE</b> 57,356 |
|                                      |                         |                         |                      |
| Total households                     | 3,993                   | 14,821                  | 57,356               |

 $<sup>^{</sup>st}$  Demographic data derived from 2010 US Census

185 Howard Ave, Brooklyn, NY 11233