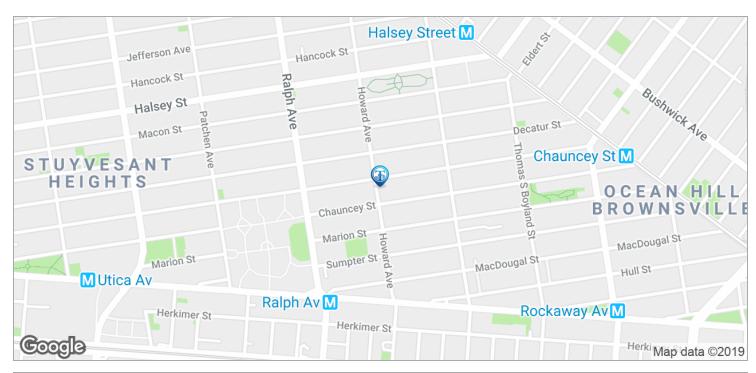

**LOCATION OVERVIEW** 

Located in Bed-Stuy near the Ralph Ave (C) train station and the Chauncey St (J & Z) train

station. In close proximity to the B7, B20, B26, and B47.

Lot Size: 2.500 SF Neighboring Tenants include:

**Building Size:** 

185 Howard Ave, Brooklyn, NY 11233