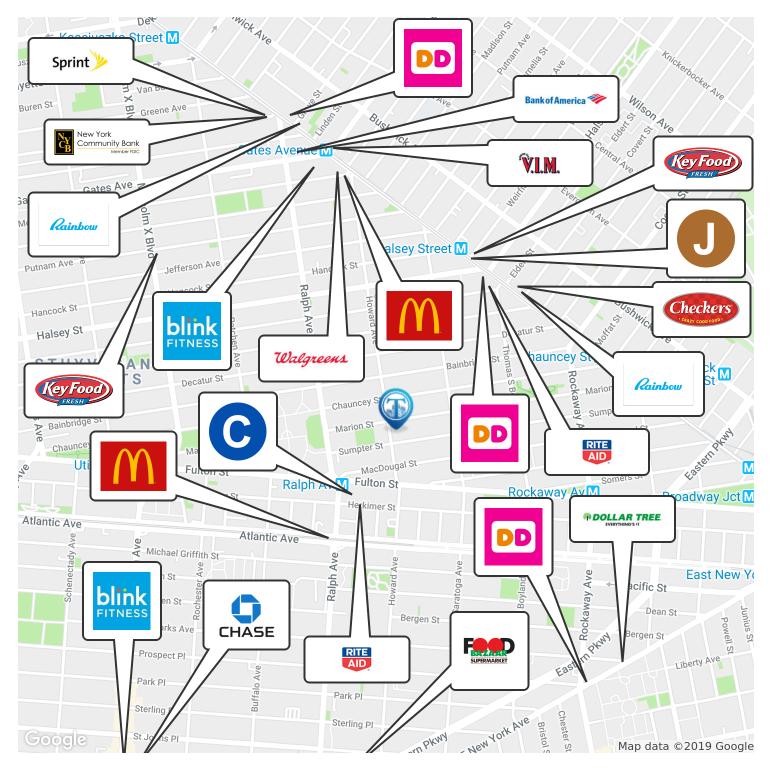

#### Retailer Map

**LOCATION OVERVIEW** 

Located in Bed-Stuy near the Ralph Ave (C) train station and the Chauncey St (J & Z) train

station. In close proximity to the B7, B20, B26, and B47.

Lot Size: 2.500 SF Neighboring Tenants include:

5,250 SF

-McDonald's

-Walgreens

-Rite Aid

-Little Caesar's -Dollar Tree

-Bank of America

-Dunkin Donuts

-Subway R6B **Zoning:** 

-Sprint

& many more!

Broker is relying on Landlord or other Landlord-supplied sources for the accuracy of said information and has no knowledge of the accuracy of it. Broker makes no representation and/or warranty, expressed or implied, as to the accuracy of such information.