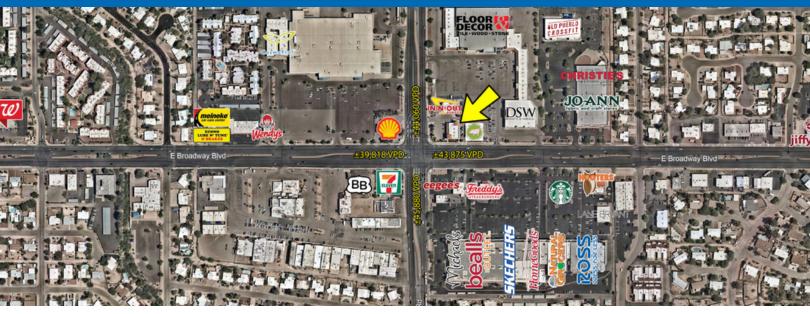

#### **PROPERTY HIGHLIGHTS**

- 4,399 SF building
- Hard corner at high traffic intersection
- Please call for rates and additional information

#### **TRAFFIC COUNTS**

N: ±38,214 VPD (NB & SB)

S: ±35,368 VPD (NB & SB)

E: ±38,308 VPD (EB & WB)

W: ±33,390 VPD (EB & WB)

ADOT 2018