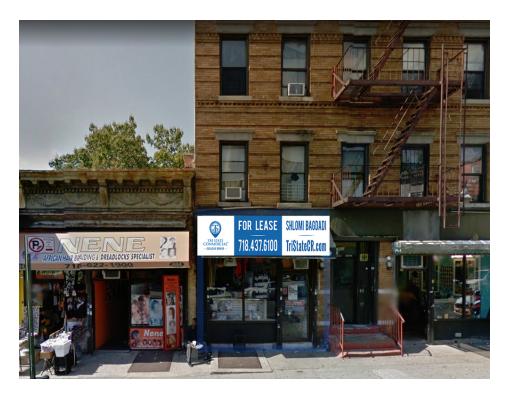

# FOR LEASE | RETAIL SPACE 250 SF Retail Space Available in Bed-Stuy!

482 Tompkins Ave, Brooklyn, NY 11216

Shlomi Bagdadi 718.437.6100 sb@tristatecr.com

482 Tompkins Ave, Brooklyn, NY 11216

#### **Executive Summary**

OFFERING SUMMARY PROPERTY OVERVIEW

**Available SF:** 250 SF Retail Space Available in Bed-Stuy!

Highlights:

-Glass Storefront

Lease Rate: Upon Request LOCATION OVERVIEW

Located in Bedford-Stuyvesant near the Kingston-Throop Ave C train station. In close