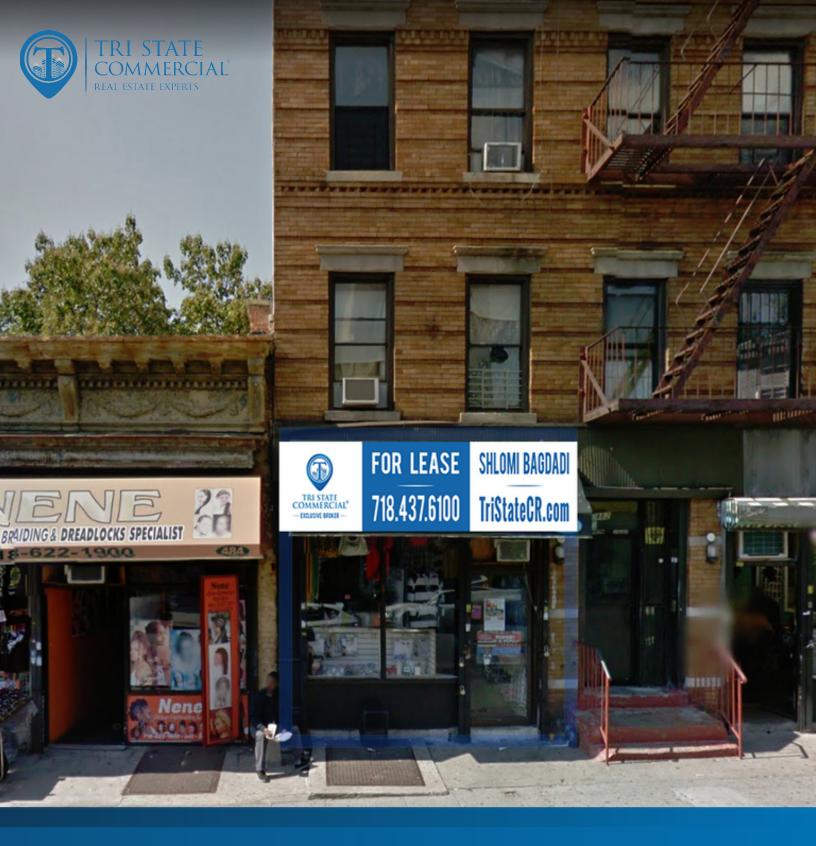

# FOR LEASE | RETAIL SPACE 250 SF Retail Space Available in Bed-Stuy!

482 Tompkins Ave, Brooklyn, NY 11216

Shlomi Bagdadi 718.437.6100 sb@tristatecr.com

482 Tompkins Ave, Brooklyn, NY 11216

#### **Executive Summary**

OFFERING SUMMARY PROPERTY OVERVIEW

**Available SF:** 250 SF Retail Space Available in Bed-Stuy!

Highlights:

-Glass Storefront

Lease Rate: Upon Request LOCATION OVERVIEW

Located in Bedford-Stuyvesant near the Kingston-Throop Ave C train station. In close