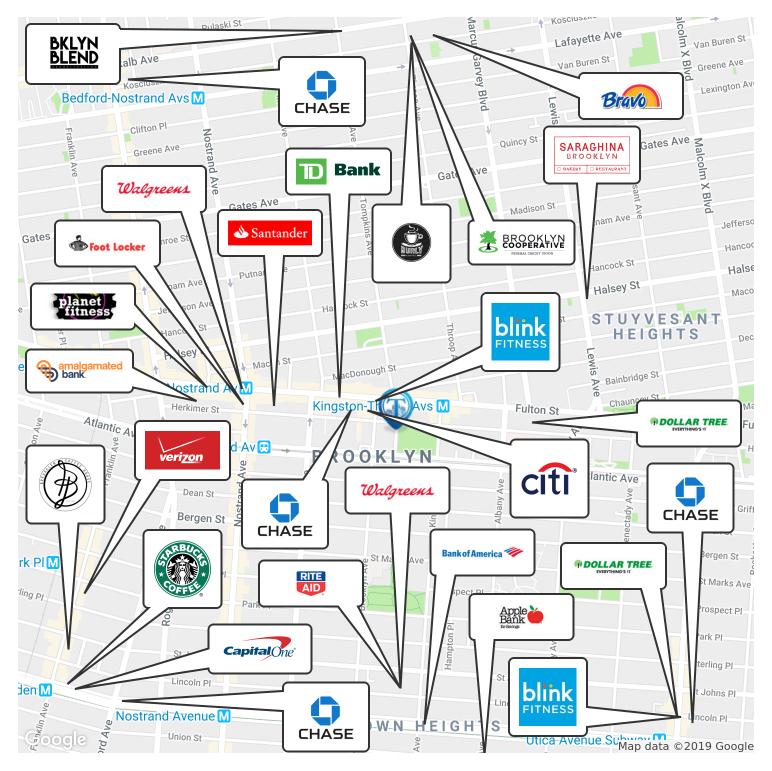

#### **Executive Summary**

OFFERING SUMMARY PROPERTY OVERVIEW

**Available SF:** 250 SF Retail Space Available in Bed-Stuy!

Highlights:

-Glass Storefront

Lease Rate: Upon Request LOCATION OVERVIEW

Located in Bedford-Stuyvesant near the Kingston-Throop Ave C train station. In close

proximity to the B25 and B43 bus stop. Nearby national tenants include,

-TD Bank -Walgreens

**Lot Size:** 3,706 SF -Wag eens -Burger King

-Chase -Capital One

-Capital One -Citi Bank

**Building Size:** 8,982 SF -Starbucks

-Rainbow

-Verizon

-Dollar Tree -Bank of America

**Zoning:** R6A & many more!

482 Tompkins Ave, Brooklyn, NY 11216

#### Retailer Map