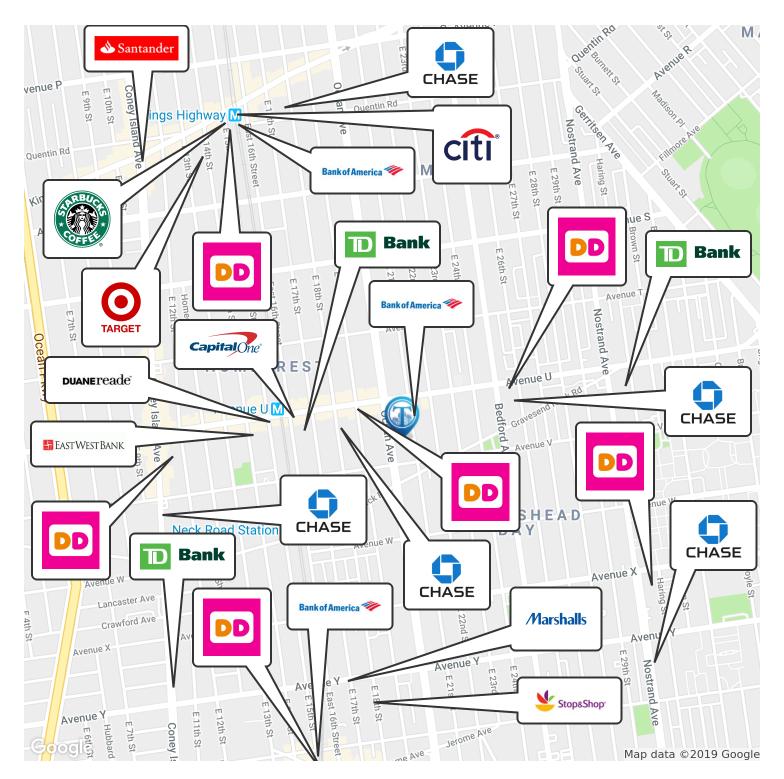

-Can be combined with 1,000 SF retail space next door.

**LOCATION OVERVIEW** 

Located in Sheepshead Bay near the Ave U, Q train station. Steps away from the B3 and Lot Size: 5,375 SF

B49 bus stops. Nearby national tenants include,

-Capital One

-Dunkin Donuts

-TD Bank

**Building Size:** 4,380 SF -Chase

-Duane Reade

-Target

-Citi Bank

R7A **Zoning:** 

-Starbucks -Marshalls

-Stop & Shop

& many more!

Broker is relying on Landlord or other Landlord-supplied sources for the accuracy of said information and has no knowledge of the accuracy of it. Broker makes no representation and/or warranty, expressed or implied, as to the accuracy of such information.

#### Retailer Map

Broker is relying on Landlord or other Landlord-supplied sources for the accuracy of said information and has no knowledge of the accuracy of it. Broker makes no representation and/or warranty, expressed or implied, as to the accuracy of such information.