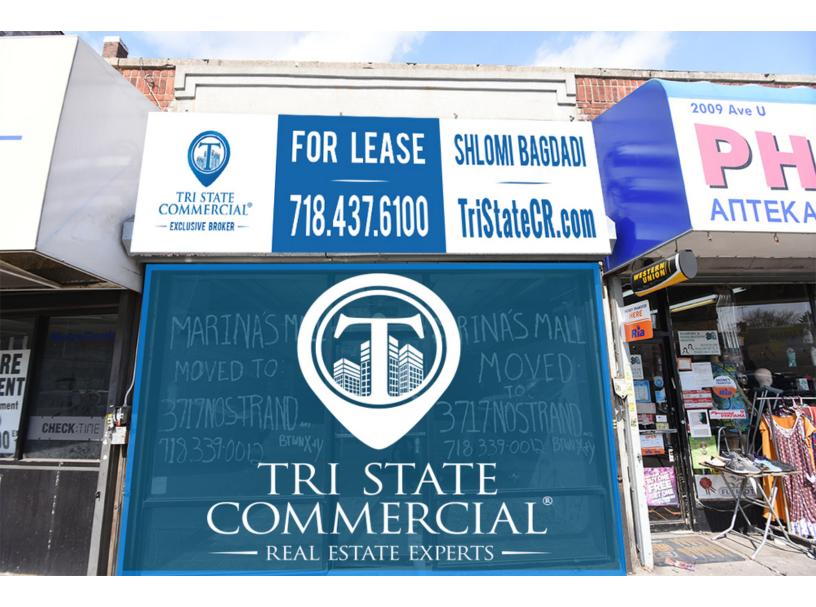

## FOR LEASE | RETAIL SPACE

1,000 SF Retail Space + Basement Available in Sheepshead Bay!

2007 Ave U, Brooklyn, NY 11229

Shlomi Bagdadi 718.437.6100 sb@tristatecr.com

### 1,000 SF Retail Space + Basement Available in Sheepshead Bay! 2007 Ave U, Brooklyn, NY 11229