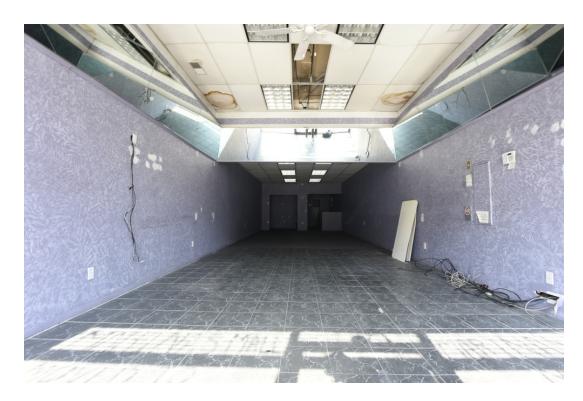

#### **OFFERING SUMMARY**

**PROPERTY OVERVIEW** 

Available SF: 1,000 SF 1,000 SF Retail Space + Basement Available in Sheepshead Bay!

Highlights:

-White Box

-Rectangle Shape

-Full Basement Lease Rate: **Upon Request** 

-Can be combined with 1,000 SF retail space next door.

**LOCATION OVERVIEW** 

Located in Sheepshead Bay near the Ave U, Q train station. Steps away from the B3 and Lot Size: 5,375 SF

B49 bus stops. Nearby national tenants include,