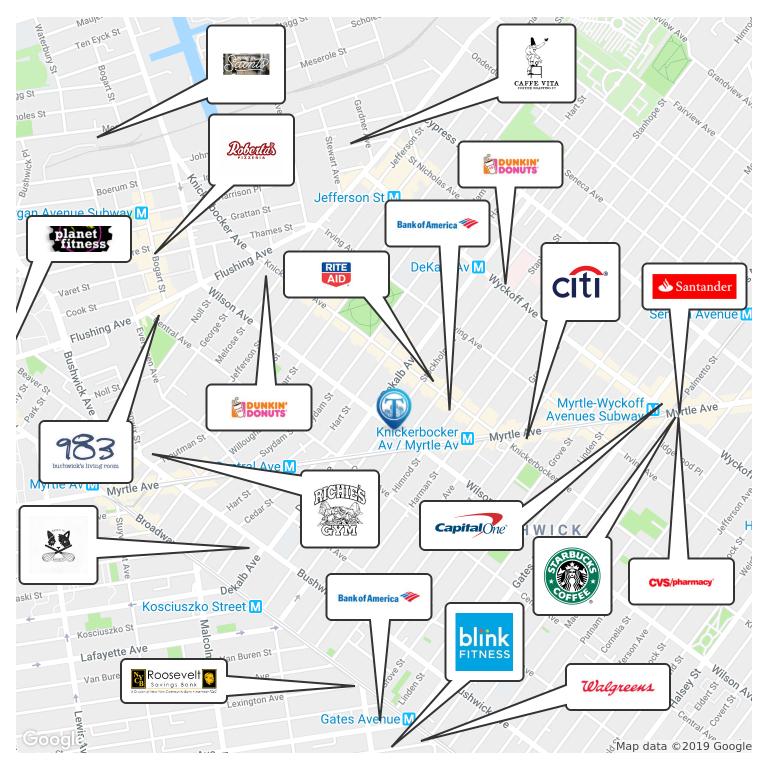

#### **LOCATION OVERVIEW**

Located in Bushwick near the D train at the Knickerbocker Ave / Myrtle Ave train station,

Short walk to the B38, B54, and B60 bus stops. Nearby national tenants include,

-Capital One

-Starbucks

-CVS Pharmacy

**Building Size:** 21,666 SF -Bank of America

-Dunkin Donuts

-Rite Aid

-Rite Ald -Citi Bank

-Santander

**Zoning:** R6 & many more!

#### Retailer Map