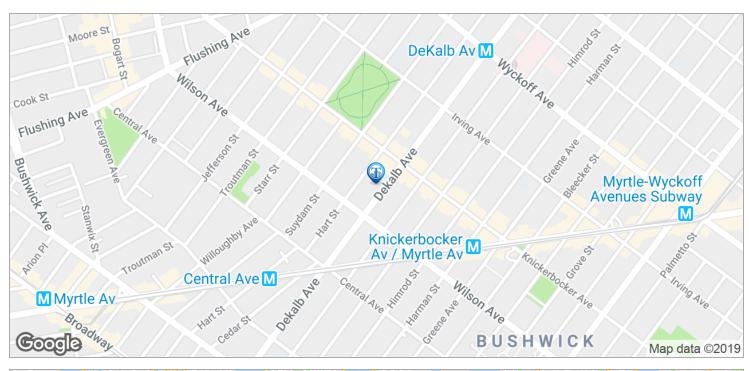

#### **LOCATION OVERVIEW**

Located in Bushwick near the D train at the Knickerbocker Ave / Myrtle Ave train station,

Short walk to the B38, B54, and B60 bus stops. Nearby national tenants include,

-Capital One

-Starbucks

-CVS Pharmacy

**Building Size:** 21,666 SF -Bank of America

-Dunkin Donuts

-Rite Aid

-Rite Ald -Citi Bank

-Santander

**Zoning:** R6 & many more!

1433 Dekalb Ave, Brooklyn, NY 11237

**Location Maps** 

1433 Dekalb Ave, Brooklyn, NY 11237