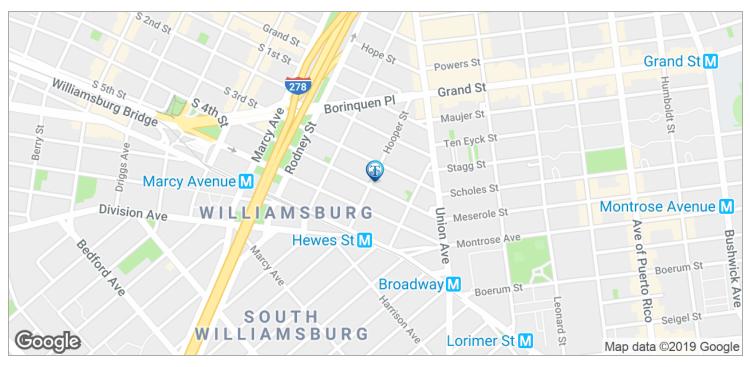

New Glass Storefront Available in Williamsburg

Highlights:

-Vanilla Box

-Basement/Storage

**Lease Rate:** Upon Request -New Storefront

**LOCATION OVERVIEW** 

Located in Williamsburg near the Hewes St, M & J trains. In close proximity to the B46

and B60 bus stops. Nearby national tenants include,

Lot Size: 1,235 SF -Duane Reade

-Chase

-Capital One

-Walgreens

**Building Size:** 3,325 SF -Foot locker

-Sprint

-Blink Fitness

-Whole Foods

**Zoning:** & many more!





#### **Additional Photos**









Broker is relying on Landlord or other Landlord-supplied sources for the accuracy of said information and has no knowledge of the accuracy of it. Broker makes no representation and/or warranty, expressed or implied, as to the accuracy of such information.





**Location Maps** 









#### Demographics Map & Report



| POPULATION                           | 0.25 MILES              | 0.5 MILES               | 1 MILE               |
|--------------------------------------|-------------------------|-------------------------|----------------------|
| Total population                     | 14,005                  | 52,831                  | 177,152              |
| Median age                           | 28.1                    | 26.1                    | 26.1                 |
| Median age (Male)                    | 27.9                    | 25.8                    | 25.2                 |
| Median age (Female)                  | 28.6                    | 26.6                    | 27.3                 |
|                                      |