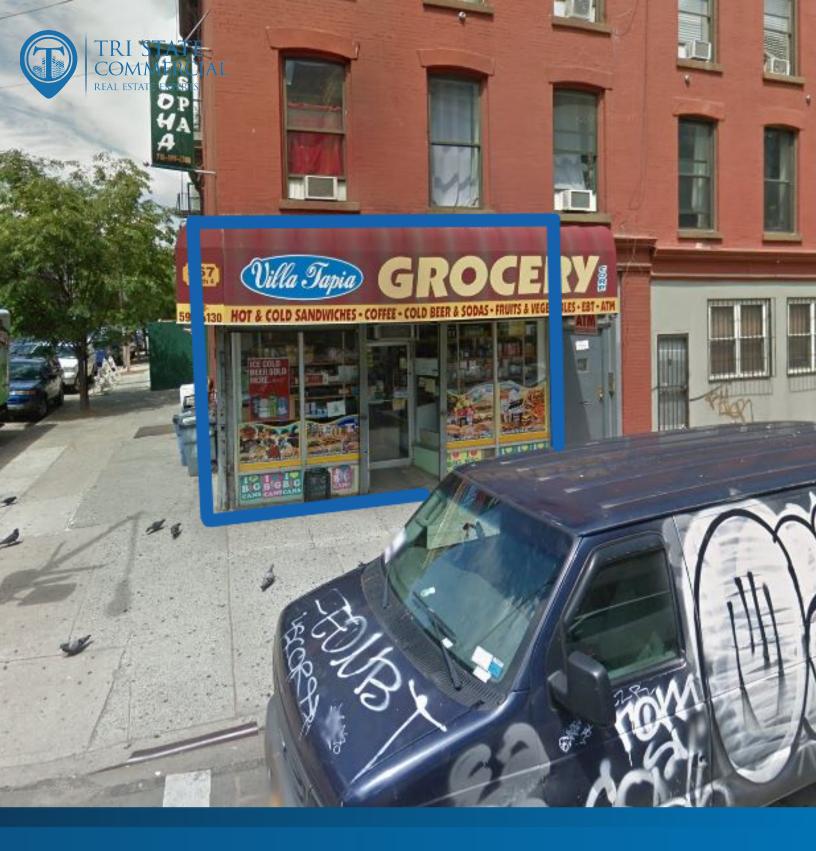

### FOR LEASE | RETAIL SPACE 1,300 SF New Glass Storefront Available in Williamsburg

367 South 4th St, Brooklyn, NY 11211

Shlomi Bagdadi 718.437.6100 sb@tristatecr.com

#### **PROPERTY OVERVIEW**

**Available SF:** 1,300 SF New Glass Storefront Available in Williamsburg

Highlights:

-Vanilla Box

-Basement/Storage

**Lease Rate:** Upon Request -New Storefront

**LOCATION OVERVIEW** 

Located in Williamsburg near the Hewes St, M & J trains. In close proximity to the B46

and B60 bus stops. Nearby national tenants include,

Lot Size: 1,235 SF -Duane Reade

-Chase

-Capital One

-Walgreens

**Building Size:** 3,325 SF -Foot locker