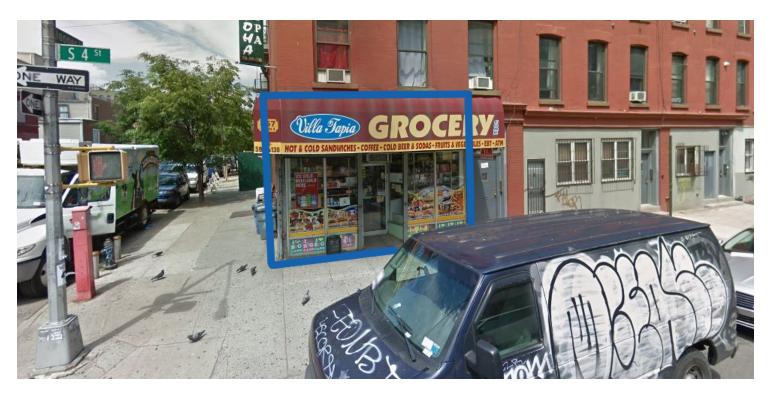

### FOR LEASE | RETAIL SPACE 1,300 SF New Glass Storefront Available in Williamsburg

367 South 4th St, Brooklyn, NY 11211

Shlomi Bagdadi 718.437.6100 sb@tristatecr.com



#### **Executive Summary**



#### **OFFERING SUMMARY**

#### **PROPERTY OVERVIEW**

**Available SF:** 1,300 SF New Glass Storefront Available in Williamsburg

Highlights:

-Vanilla Box

-Basement/Storage

**Lease Rate:** Upon Request -New Storefront

**LOCATION OVERVIEW** 

Located in Williamsburg near the Hewes St, M & J trains. In close proximity to the B46

and B60 bus stops. Nearby national tenants include,

Lot Size: 1,235 SF -Duane Reade

-Chase

-Capital One

-Walgreens

**Building Size:** 3,325 SF -Foot locker

-Sprint

-Blink Fitness

-Whole Foods

**Zoning:** & many more!





#### **Additional Photos**









Broker is relying on Landlord or other Landlord-supplied sources for the accuracy of said information and has no knowledge of the accuracy of it. Broker makes no representation and/or warranty, exp