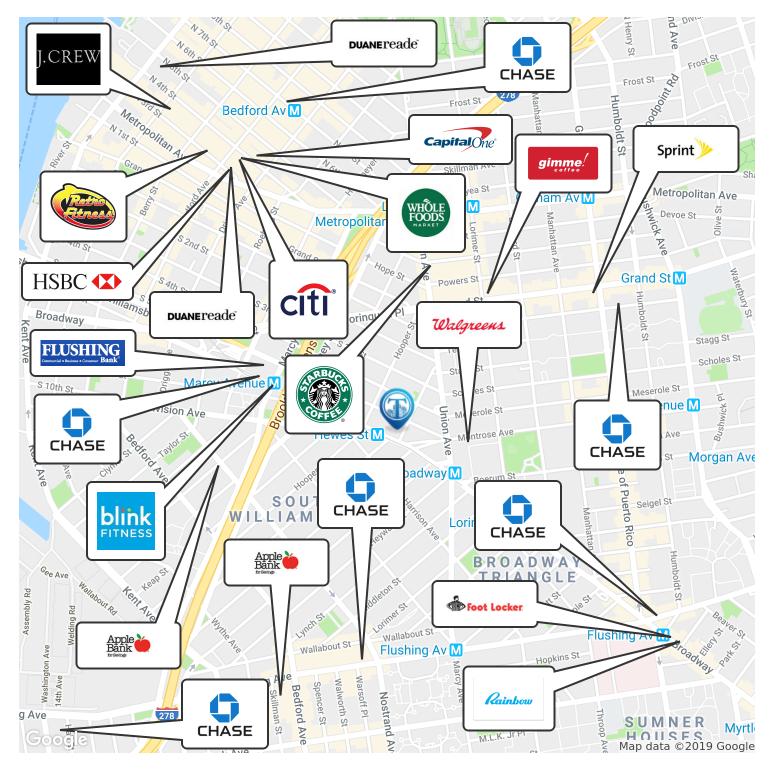

Located in Williamsburg near the Hewes St, M & J trains. In close proximity to the B46

and B60 bus stops. Nearby national tenants include,

Lot Size: 1,235 SF -Duane Reade

-Chase

-Capital One

-Walgreens

**Building Size:** 3,325 SF -Foot locker

-Sprint

-Blink Fitness

-Whole Foods

**Zoning:** & many more!

#### Retailer Map