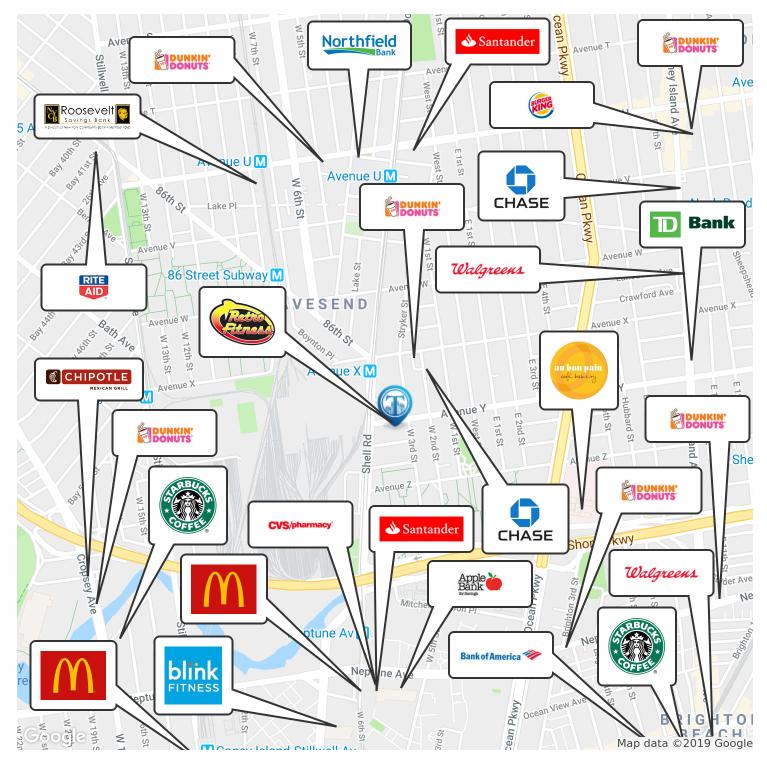

### Retailer Map

Broker is relying on Landlord or other Landlord-supplied sources for the accuracy of said information and has no knowledge of the accuracy of it. Broker makes no representation and/or warranty, expressed or implied, as to the accuracy of such information.

#### **Executive Summary**

| OFFERING SUMMARY |              | PROPERTY OVERVIEW                                                                                                                                     |
|------------------|--------------|-------------------------------------------------------------------------------------------------------------------------------------------------------|
| Available SF:    | 4,000 SF     | 4,000 SF Office   Storage + 9 Car Parking Available in Gravesend<br>Highlights:<br>-Newly Finished<br>-Vanilla Box                                    |
| Lease Rate:      | Upon Request | -Sheet rock walls<br>-2,500 SF Basement<br>LOCATION OVERVIEW                                                                                          |
|                  |              |                                                                                                                                                       |
| Lot Size:        | 30,796 SF    | Located in Gravesend next to the F train station at the Ave X Station. In close proximity to the B1 and B4 bus stop. Nearby national tenant includes, |
|                  |              | -Retro Fitness<br>-Dunkin Donuts<br>-Walgreens                                                                                                        |
| Building Size:   | 13,674 SF    | -Chase<br>-Santander<br>-Rite Aid<br>-Blink Fitness                                                                                                   |
| Zoning:          | M1-1         |                                                                                                                                                       |