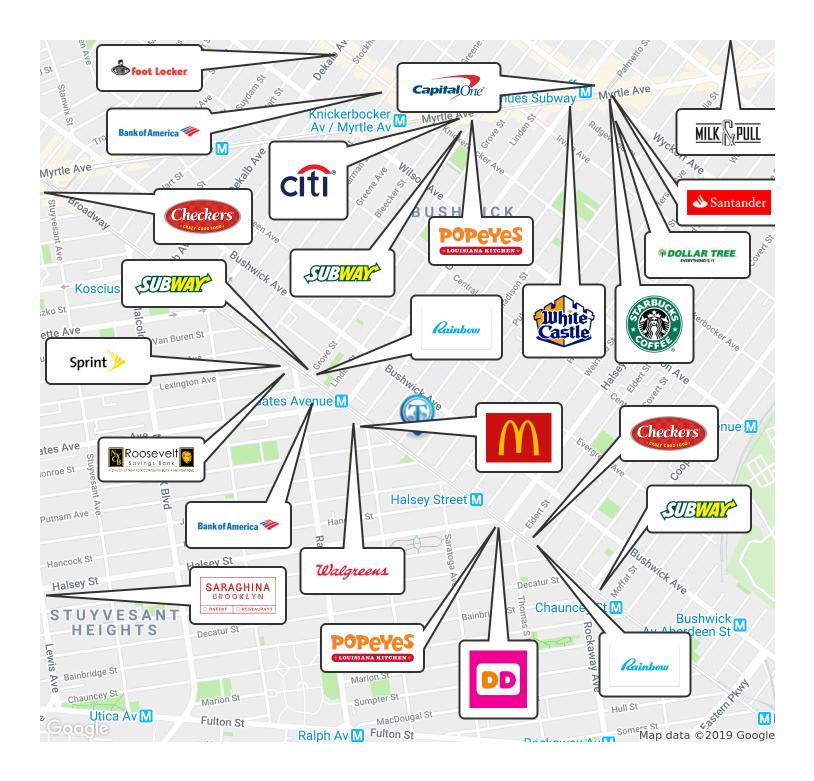

**LOCATION OVERVIEW** 

Located in Bushwick near the Gates Av J & Z train station. Steps away from the B52 &

Q24 bus stops. Nearby tenants include,

1.250 SF **Lot Size:** -Citi Bank

-Popeyes

-Capital One

-Santander

-Starbucks

**Building Size:** 1,913 SF

-Sprint

-Dunkin Donuts

-White Castle **Zoning:** R6 & many more!

-Dollar Tree

Broker is relying on Landlord or other Landlord-supplied sources for the accuracy of said information and has no knowledge of the accuracy of it. Broker makes no representation and/or warranty, expressed or

#### Retailer Map