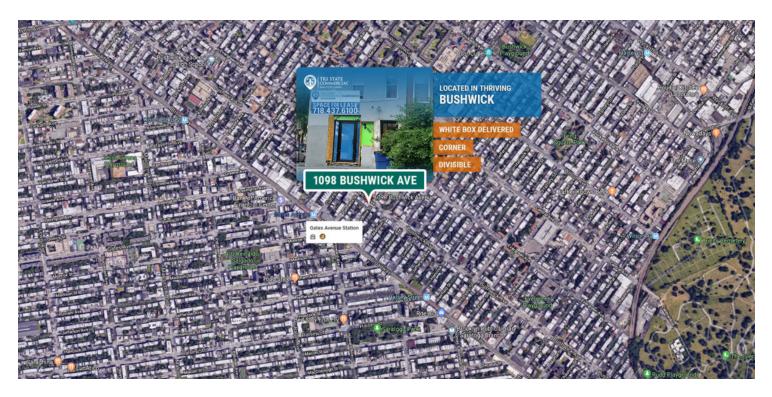

**LOCATION OVERVIEW** 

Located in Bushwick near the Gates Av J & Z train station. Steps away from the B52 &

Q24 bus stops. Nearby tenants include,

1.250 SF **Lot Size:** -Citi Bank

-Popeyes

-Capital One

-Santander

-Starbucks

**Building Size:** 1,913 SF

-Sprint

-Dunkin Donuts

-White Castle **Zoning:** R6 & many more!

-Dollar Tree

Broker is relying on Landlord or other Landlord-supplied sources for the accuracy of said information and has no knowledge of the accuracy of it. Broker makes no representation and/or warranty, expressed or