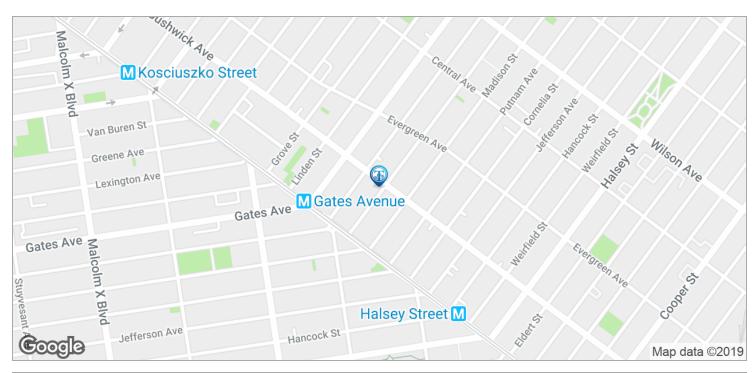

**LOCATION OVERVIEW** 

Located in Bushwick near the Gates Av J & Z train station. Steps away from the B52 &

Q24 bus stops. Nearby tenants include,

1.250 SF **Lot Size:** -Citi Bank

-Popeyes

-Capital One

-Santander

#### **Additional Photos**

1098 Bushwick Ave, Brooklyn, NY 11221

**Location Maps** 

1098 Bushwick Ave, Brooklyn, NY 11221