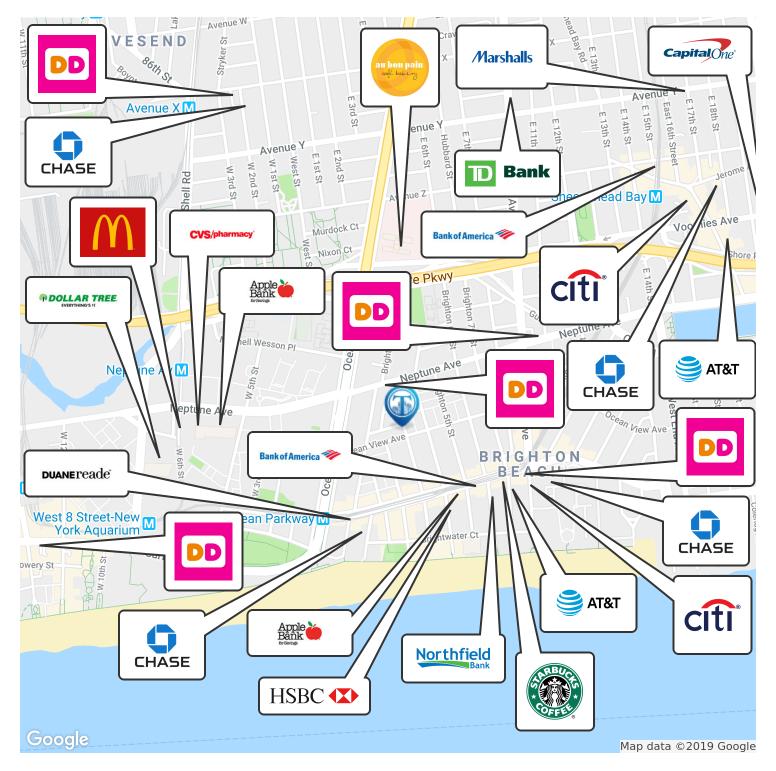

**LOCATION OVERVIEW** 

Located in Brighton Beach near the Ocean Parkway Q train station. In close proximity to

the B1, B4, & B68 bus stops. Nearby national tenants include, **Lot Size:** 19,531 SF -TD Bank

-Marshalls

-Bank of America

-AT & T

**Building Size:** -Chase 66,869 SF

-Starbucks

-Duane Reade

-Capital One

-Dunkin Donuts **Zoning:** R6 & many more!

#### **Additional Photos**

**Location Maps** 

#### Retailer Map