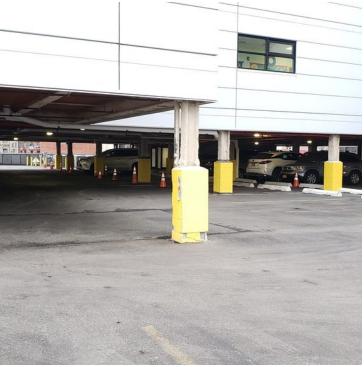

ton Beach!

Highlights:

-Private entrance

-Community Facility

-Reasonable Divisions will be considered Lease Rate: **Upon Request** 

**LOCATION OVERVIEW** 

Located in Brighton Beach near the Ocean Parkway Q train station. In close proximity to

the B1, B4, & B68 bus stops. Nearby national tenants include, **Lot Size:** 19,531 SF -TD Bank

-Marshalls

-Bank of America

-AT & T

**Building Size:** -Chase 66,869 SF

-Starbucks

-Duane Reade

-Capital One

-Dunkin Donuts **Zoning:** R6 & many more!

Broker is relying on Landlord or other Landlord-supplied sources for the accuracy of said information and has no knowledge of the accuracy of it. Broker makes no representation and/or warranty, expressed or



implied, as to the accuracy of such information.



#### **Additional Photos**











**Location Maps** 









### Demographics Map & Report



| POPULATION                           | 0.25 MILES              | 0.5 MILES               | 1 MILE               |
|--------------------------------------|-------------------------|-------------------------|----------------------|
| Total population                     | 10,080                  | 40,544                  | 92,109               |
| Median age                           | 39.7                    | 48.3                    | 48.4                 |
| Median age (Male)                    | 37.4                    | 44.8                    | 45.2                 |
| Median age (Female)                  | 43.8                    | 51.1                    | 50.8                 |
|