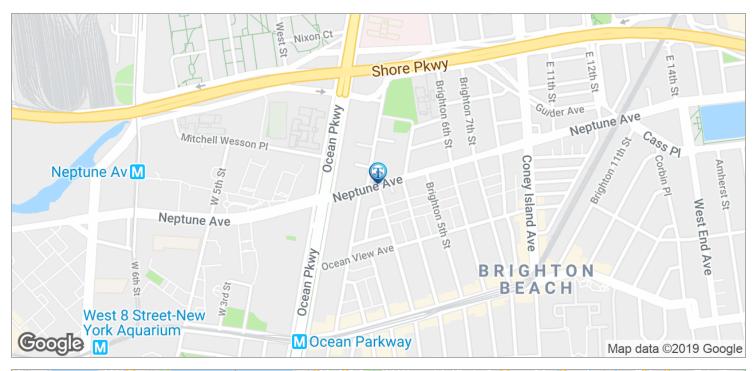

Private entrance

-Community Facility

-Reasonable Divisions will be considered Lease Rate: **Upon Request** 

**LOCATION OVERVIEW** 

Located in Brighton Beach near the Ocean Parkway Q train station. In close proximity to

the B1, B4, & B68 bus stops. Nearby national tenants include, **Lot Size:** 19,531 SF -TD Bank

-Marshalls

-Bank of America

-AT & T

**Building Size:** -Chase 66,869 SF

-Starbucks

-Duane Reade

-Capital One

-Dunkin Donuts **Zoning:** R6 & many more!

Broker is relying on Landlord or other Landlord-supplied sources for the accuracy of said information and has no knowledge of the accuracy of it. Broker makes no representation and/or warranty, expressed or



implied, as to the accuracy of such information.



#### **Additional Photos**











**Location Maps** 









### Demographics Map & Report



| POPULATION                           | 0.25 MILES              | 0.5 MILES               | 1 MILE               |
|--------------------------------------|-------------------------|-------------------------|----------------------|
| Total population                     | 10,080                  | 40,544                  | 92,109               |
| Median age                           | 39.7                    | 48.3                    | 48.4                 |
| Median age (Male)                    | 37.4                    | 44.8                    | 45.2                 |
| Median age (Female)                  | 43.8                    | 51.1                    | 50.8                 |
|                                      |