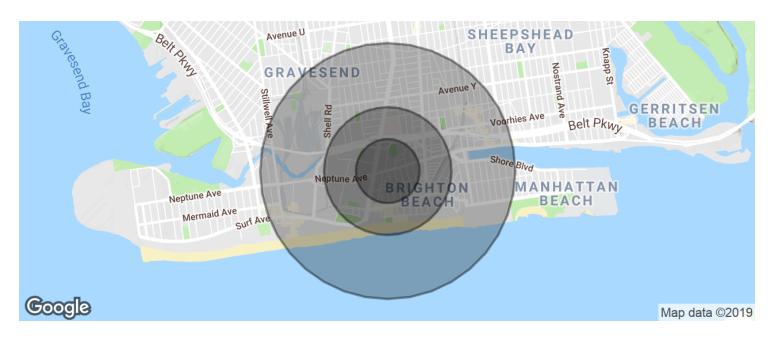

### Demographics Map & Report

| POPULATION                           | 0.25 MILES              | 0.5 MILES               | 1 MILE               |
|--------------------------------------|-------------------------|-------------------------|----------------------|
| Total population                     | 10,080                  | 40,544                  | 92,109               |
| Median age                           | 39.7                    | 48.3                    | 48.4                 |
| Median age (Male)                    | 37.4                    | 44.8                    | 45.2                 |
| Median age (Female)                  | 43.8                    | 51.1                    | 50.8                 |
|                                      |                         |                         |                      |
| HOUSEHOLDS & INCOME                  | 0.25 MILES              | 0.5 MILES               | 1 MILE               |
| HOUSEHOLDS & INCOME Total households | <b>0.25 MILES</b> 3,848 | <b>0.5 MILES</b> 18,321 | <b>1 MILE</b> 41,638 |
|                                      |                         |                         |                      |
| Total households                     | 3,848                   | 18,321                  | 41,638               |

<sup>\*</sup> Demographic data derived from 2010 US Census