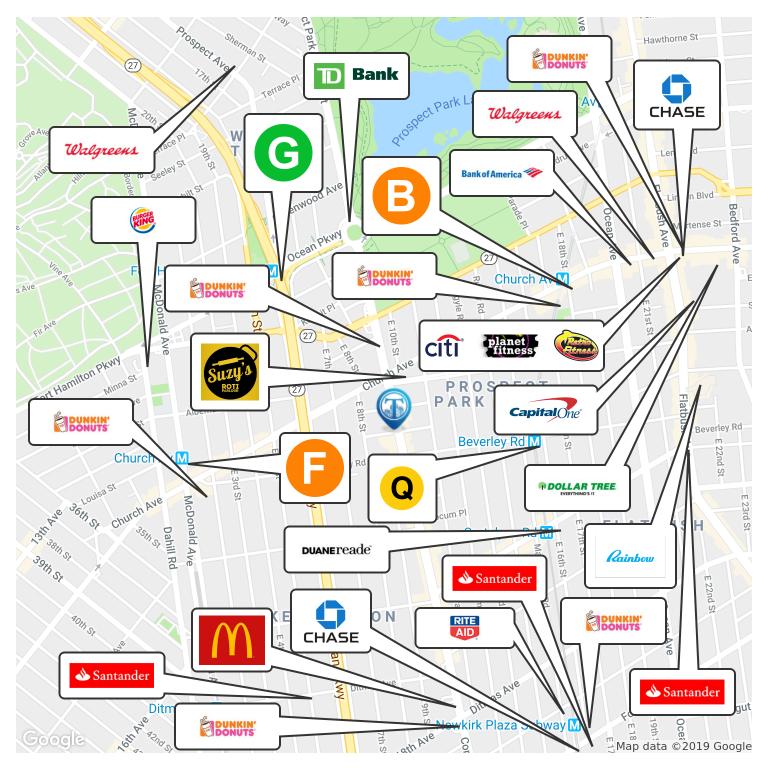

#### Retailer Map

-Dunkin Donuts

-Duane Reade

-Chase -TD Bank

C8-2 **Zoning:** 

-McDonalds

-Walgreens

-Rite Aid

482 Coney Island Ave, Brooklyn, NY 11218