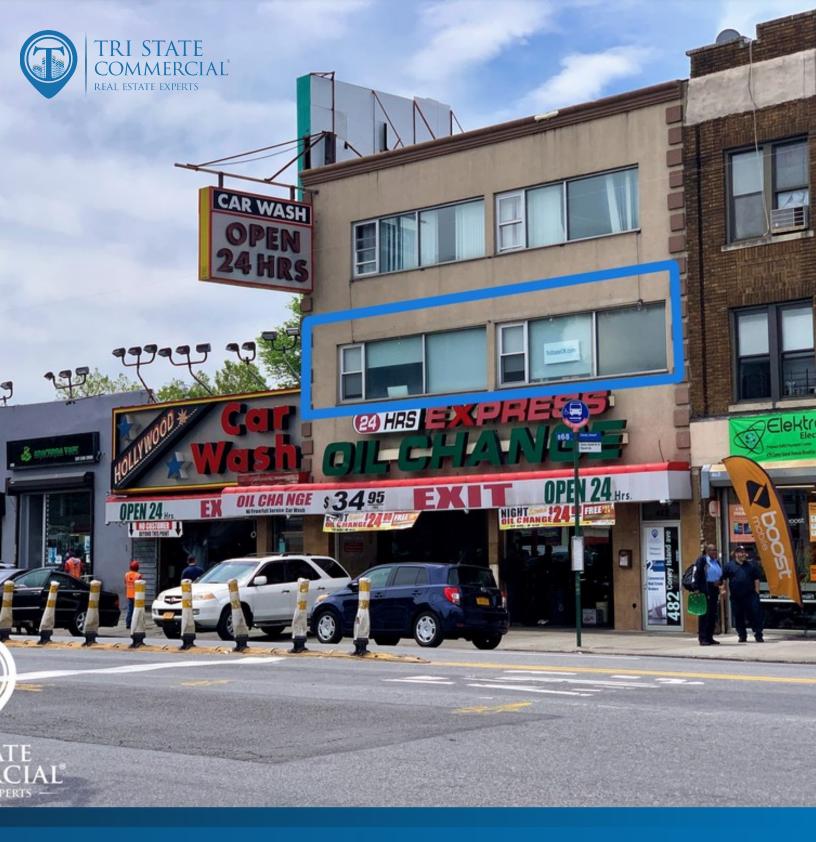

# FOR LEASE | OFFICE SPACE 2,200 SF Move-In Ready Office Available in Kensington

482 Coney Island Ave, Brooklyn, NY 11218

Shlomi Bagdadi 718.437.6100 sb@tristatecr.com

482 Coney Island Ave, Brooklyn, NY 11218

#### **PROPERTY OVERVIEW**

Available SF: 2,200 SF 2,200 SF Move-In Ready Office Available in Kensington

Highlights:

-2 means of egress

-2 bathrooms

-4 Private Offices Lease Rate: **Upon Request** 

-HVAC

-Furniture included