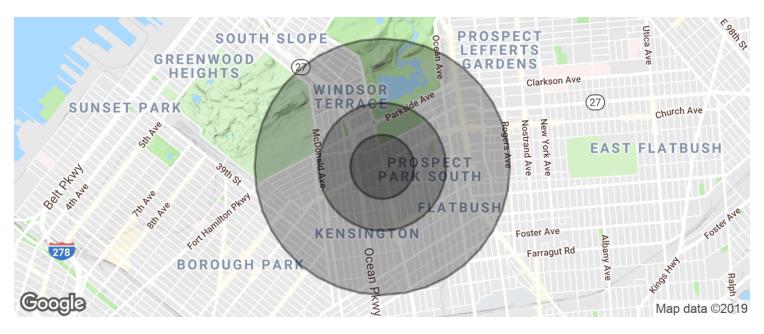

#### Demographics Map & Report

| POPULATION          | 0.25 MILES | 0.5 MILES | 1 MILE    |
|---------------------|------------|-----------|-----------|
| Total population    | 10,444     | 40,326    | 168,270   |
| Median age          | 35.4       | 35.2      | 33.6      |
| Median age (Male)   | 35.2       | 34.5      | 32.1      |
| Median age (Female) | 35.8       | 35.7      | 34.9      |
| HOUSEHOLDS & INCOME | 0.25 MILES | 0.5 MILES | 1 MILE    |
| Total households    | 3,649      | 14,159    | 59,823    |
| # of persons per HH | 2.9        | 2.8       | 2.8       |
| Average HH income   | \$66,819   | \$64,500  | \$58,928  |
| Average house value | \$793,946  | \$749,887 | \$641,242 |

<sup>\*</sup> Demographic data derived from 2010 US Census

482 Coney Island Ave, Brooklyn, NY 11218