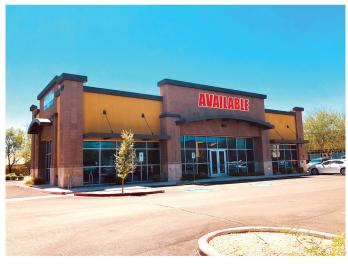

## 3,420 SF Freestanding Drive-Thru Available Warner Greenfield Square

SWC Greenfield Rd & Warner Rd | Gilbert, AZ

#### ±3,420 SF former bank drive-thru, can be demised

The building has been converted to vanilla shell and can be demised for a smaller drive-thru tenant to lease the endcap. Other options are to convert the drive-thru to a covered patio.