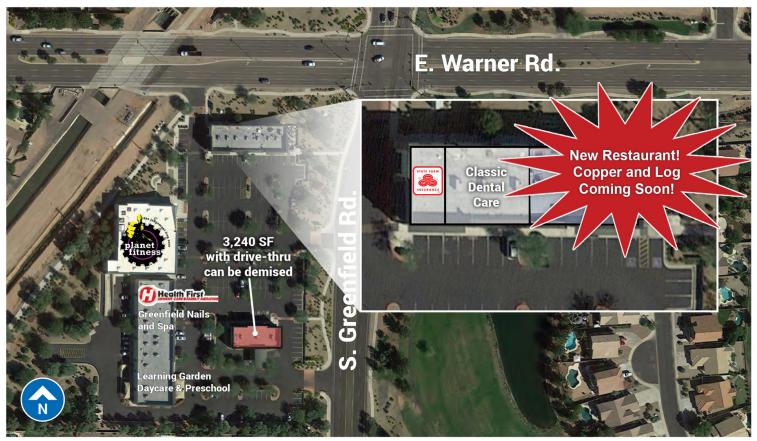

#### ±3,420 SF former bank drive-thru, can be demised

The building has been converted to vanilla shell and can be demised for a smaller drive-thru tenant to lease the endcap. Other options are to convert the drive-thru to a covered patio.

#### **PROPERTY HIGHLIGHTS**

- New restaurant! Copper and Log coming soon!
- Drive-thru space available
- Just north of SanTan Village
- Strong median household income