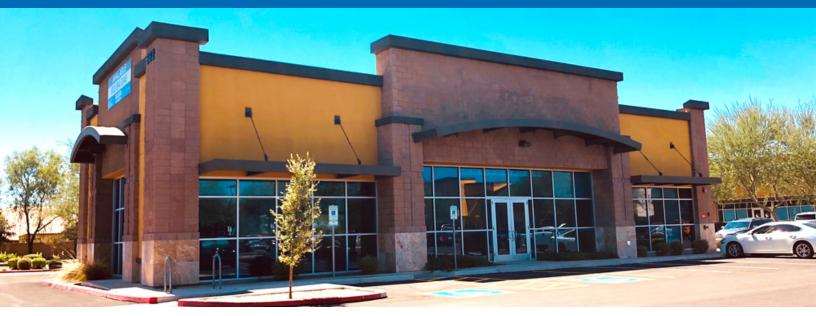

## 3,420 SF Freestanding Drive-Thru Available Warner Greenfield Square

SWC Greenfield Rd & Warner Rd | Gilbert, AZ

#### ±3,420 SF former bank drive-thru, can be demised

The building has been converted to vanilla shell and can be demised for a smaller drive-thru tenant to lease the endcap. Other options are to convert the drive-thru to a covered patio.