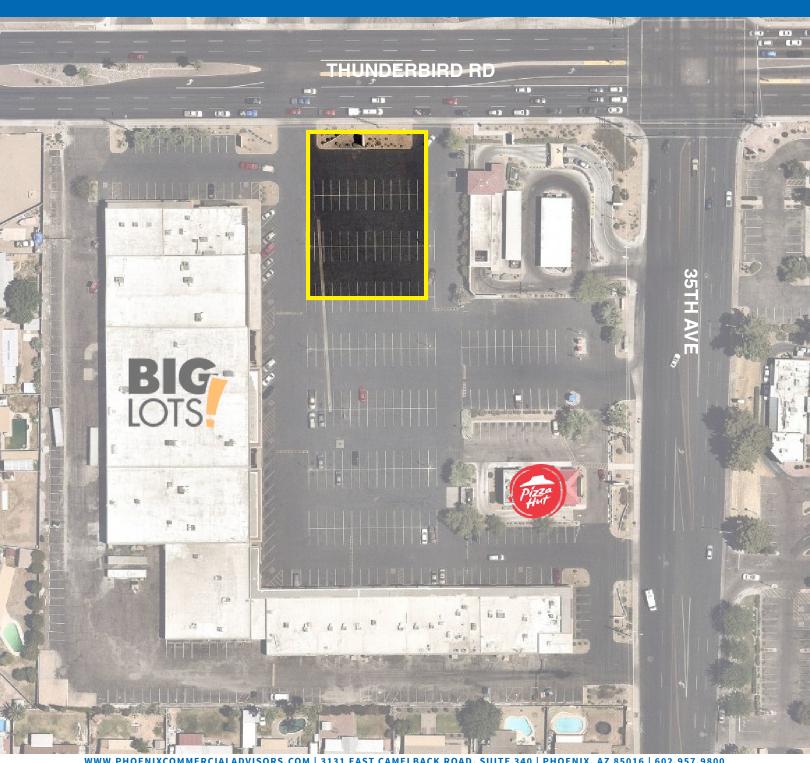

## **PAD** for Ground Lease or **Build-to-Suit**

SWC 35th Ave & Thunderbird Rd | Phoenix, AZ

#### **OFFERING SUMMARY**

Available SF: 22,000 SF

Zoning: PSC (Planned Shopping Center), City of Phoenix

# **PAD** for Ground Lease or **Build-to-Suit**

SWC 35th Ave & Thunderbird Rd | Phoenix, AZ

WWW.PHOENIXCOMMERCIALADVISORS.COM | 3131 EAST CAMELBACK ROAD, SUITE 340 | PHOENIX, AZ 85016 | 602.957.9800