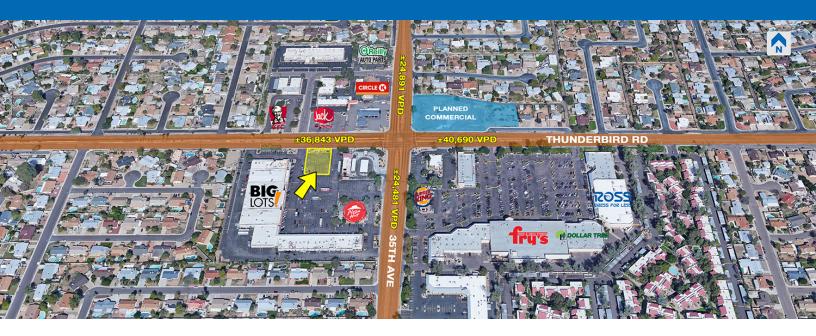

## **PAD** for Ground Lease or **Build-to-Suit**

SWC 35th Ave & Thunderbird Rd | Phoenix, AZ

#### **OFFERING SUMMARY**

Available SF: 22,000 SF

Zoning: PSC (Planned Shopping Center), City of Phoenix

#### **TENANTS AT INTERSECTION**

#### **TRAFFIC COUNTS**

N: ±24,891 VPD (NB/SB)

S: ±24,481 VPD (NB/SB)

E: ±40,690 VPD (EB/WB)

W: ±36,843 VPD (EB/WB)

\*Phoenix 2014 & 2016 / ADOT 2016

WWW.PHOENIXCOMMERCIALADVISORS.COM | 3131 EAST CAMELBACK ROAD, SUITE 340 | PHOENIX, AZ 85016 | 602.957.9800