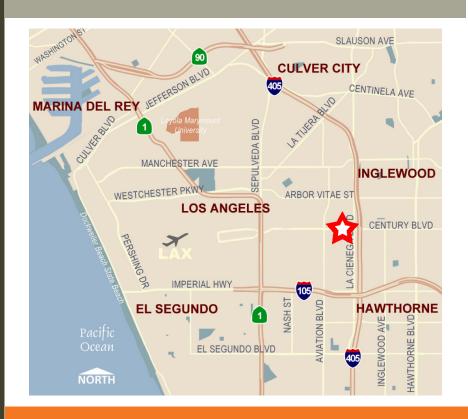

#### Area Highlights

EXCELLENT ACCESS TO THE 405, 105, AND 91 Freeways and within minutes of LAX.

NUMEROUS AMENITIES LOCATED WITHIN WALK-ING DISTANCE

WITHIN 10 MINUTES DRIVE FROM CULVER CITY. El Segundo, Marina Del Rey, Playa Vista AND MORE