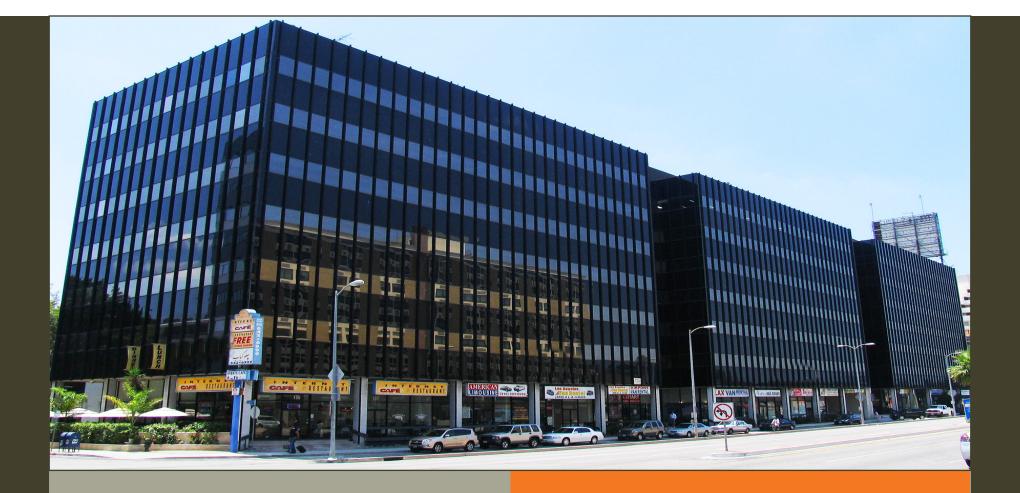

## 5250 CENTURY

Located on Century Boulevard with plenty of parking. The south side of the building overlooks the airport runways of Los Angeles International Airport, the north side overlooks Century Boulevard. The building has on-site management, maintenance and engineer.

Patrol personnel on duty 24 hours a day with afterhour access via card key. It is located less than a mile from LAX and 1 mile from San Diego (405) Freeway and Century (105) Freeway. It is surrounded by retail shops, convenient services, hotels. 4 cars per 1,000 square feet of covered subterranean parking, with valet services.