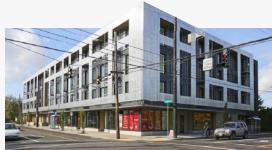

## GROUND-FLOOR RETAIL / RESTAURANT / SERVICE SPACE

LENOX ADDITION

5151 SE HOLGATE BLVD, PORLAND ORT

### **RESTAURANT OPPORTUNITY** GREASE TRAP • VENTILATION • OPERABLE WINDOWS

GROUND-FLOOR RETAIL / RESTAURANT / SERVICE SPACE

LENOX ADDITION

5151 SE HOLGATE BLVD, PORLAND ORT

| 5151 SE Holgate Blvd |                                       | 1 mi radius | 3 mi radius | 5 mi radius |
|----------------------|---------------------------------------|-------------|-------------|-------------|
| Portla               | nd, OR 97206                          | r mi rauius | 5 mi raulus | 5 mi raulus |
| S                    | 2018 Estimated Population             | 26,895      | 203,593     | 498,773     |
| DE MOGRAPHICS        | 2023 Projected Population             | 27,583      | 210,662     | 517,210     |
|                      | 2010 Census Population                | 25,198      | 184,704     | 443,980     |
|                      | 2000 Census Population                | 25,181      | 175,051     | 401,672     |
|                      | Projected Annual Growth 2018 to 2023  | 0.5%        | 0.7%        | 0.7%        |
| M 0                  | Historical Annual Growth 2000 to 2018 | 0.4%        | 0.9%        | 1.3%        |
| DE                   | 2018 Est. HH Income Under \$15,000    | 11.4%       | 10.7%       | 11.6%       |
| A                    | 2018 Est. Average Household Income    | \$87,816    | \$89,709    | \$93,536    |
| AREA                 | 2018 Est. Median Household Income     | \$66,471    | \$69,792    | \$71,745    |
| ΑF                   | 2018 Est. Per Capita Income           | \$38,157    | \$39,032    | \$41,661    |
|                      | 2018 Est. Total Businesses            | 869         | 9,889       | 33,523      |
|                      | 2018 Est. Total Employees             | 5,063       | 88,375      | 361,273     |