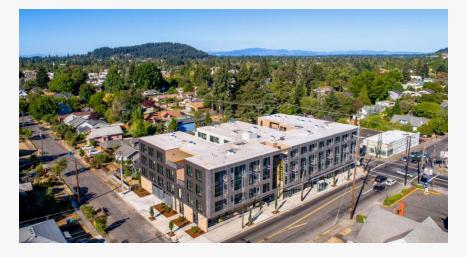

# 5151 SE HOLGATE BLVD, PORTLAND OR **LENOX ADDITION** LEASING

#### **Property Features:**

- Retail / Restaurant / Service Space in New Mixed-Use Building
- 4-Story, 64-Unit Apartment Building with Class A Ground-Floor Retail Space
- All Spaces Feature Hood Ventilation Shaft and Grease Trap

#### View Site Location © Google Maps

SE PORTLAND MIXED-USE BUILDING

LEFT TURN SIGNAL

- Frontage Along SE Holgate Blvd at SE 52nd Ave
- Walking Distance to Shops, Restaurants and Amenities
- TriMet Bus Stop Outside and 9,000 Vehicles Per Day along SE Holgate
- Nearby Highlights Include Creston Park, Dutch Bros, Laurelwood Park, Off The Griddle, Portland Mercado, Plaid Pandry, Shut Up and Eat, Toast, Slingshot Lounge, Trader Joe's, Walgreens, New Season's Market, Woodstock Park, George Morlan Plumbing, Foster Burger, Carts on Foster, Reed College