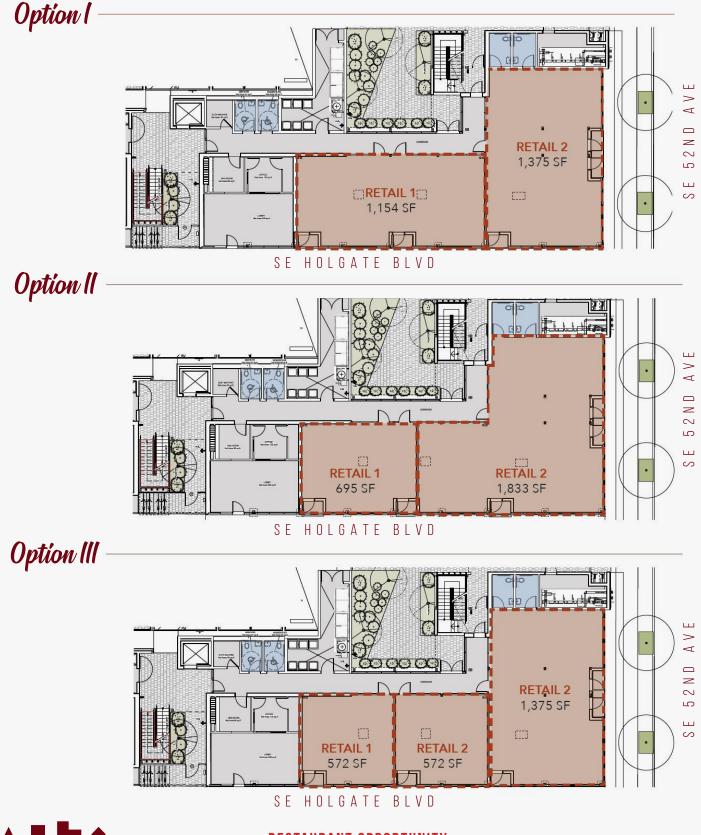

# **NEW RETAIL • RESTAURANT • SERVICE SPACE** LEASE RATE: \$24 - 28 / sf / yr + nnn LEASABLE AREA: 695 - 2,529 SF (multiple options - see plan)