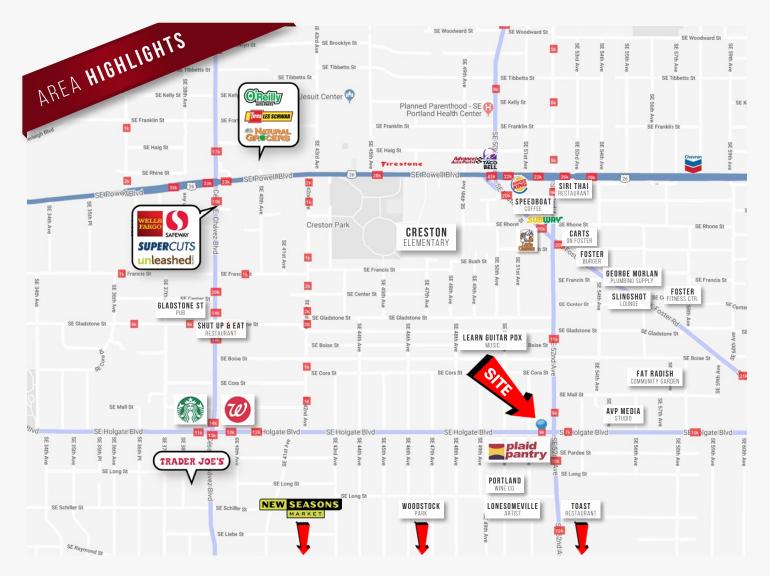

#### View Site Location © Google Maps

SE PORTLAND MIXED-USE BUILDING

LEFT TURN SIGNAL

- Frontage Along SE Holgate Blvd at SE 52nd Ave
- Walking Distance to Shops, Restaurants and Amenities
- TriMet Bus Stop Outside and 9,000 Vehicles Per Day along SE Holgate
- Nearby Highlights Include Creston Park, Dutch Bros, Laurelwood Park, Off The Griddle, Portland Mercado, Plaid Pandry, Shut Up and Eat, Toast, Slingshot Lounge, Trader Joe's, Walgreens, New Season's Market, Woodstock Park, George Morlan Plumbing, Foster Burger, Carts on Foster, Reed College

# 

SEEKING

RESTAURANT • SERVICE • FITNESS • BAKERY BEAUTY • MEDICAL • COFFEE • BEER/WINE SMALL OFFICE • GENERAL RETAIL

**SE Holgate and SE 52nd Ave** is located at the center of the Creston-Kenilworth neighborhood, one of Portland's fastest-growing areas. This southeast Portland neighborhood is in high demand with rising property values and increasing demographics for neighborhood-focused goods and services. New Seasons Market enjoys great success on SE Woodstock just south of the site, while Trader Joe's just west along Cesar E. Chavez Blvd continues to drive traffic to the general area. The location is also just a 15 minute drive, 32 minute bus ride, or 33 minute bike ride away from downtown Portland.