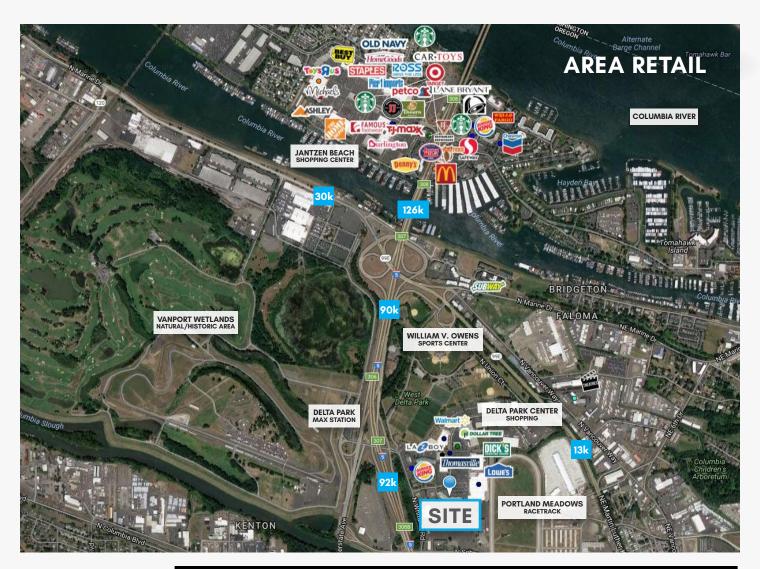

#### **Location Features:**

- Convenient Access to Shopping Center from I-5
- Over 92,000 VPD on I-5 with Convenient Access
- Close to Hayden Island Shopping Destinations and Washington State Border
- Good Visibility from Anchoring Stores and Traffic on N Hayden Meadows Dr