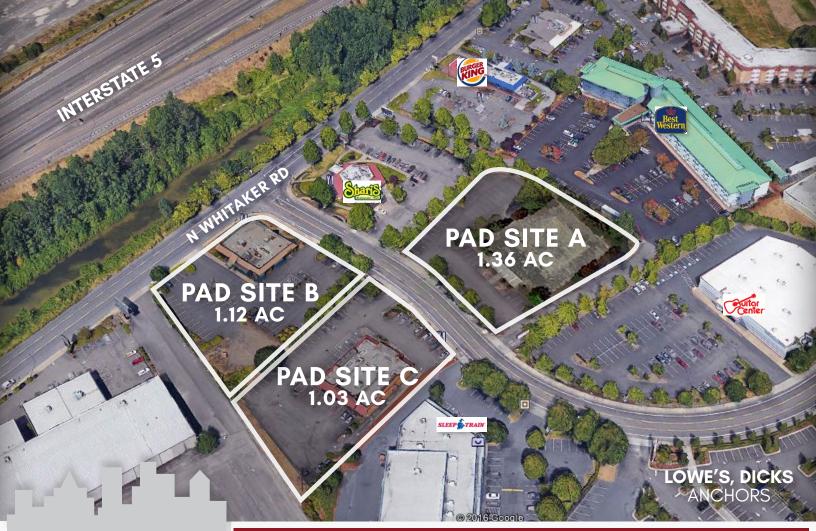

## **DELTA PARK RETAIL PADS**

# THREE (3) RETAIL PAD SITES FOR LEASE IDEAL FOR MULTIPLE USES (ZONED GC)

Land Area: (A) 1.36 AC - (B) 1.12 AC - (C) 1.03 AC ALL AVAILABLE NOW -Please Call for Pricing-

**View Site Location** 

#### **Property Features:**

- 3 Pad SItes for Lease (1.36 AC, 1.12 AC, 1.03 AC) in Delta Park Shopping Center
- Auto Parts/Care/Tires, Fitness & Fast Food/Drive-Thru Uses Ideal
- Direct Entry from High-Volume N Hayden Meadows Drive Retailer Access
- · Anchored by WalMart, Lowe's, Dick's Sporting Goods, Dollar Tree & Guitar Center

#### **Location Features:**

- Convenient Access to Shopping Center from I-5
- Over 92,000 VPD on I-5 with Convenient Access
- Close to Hayden Island Shopping Destinations and Washington State Border
- Good Visibility from Anchoring Stores and Traffic on N Hayden Meadows Dr