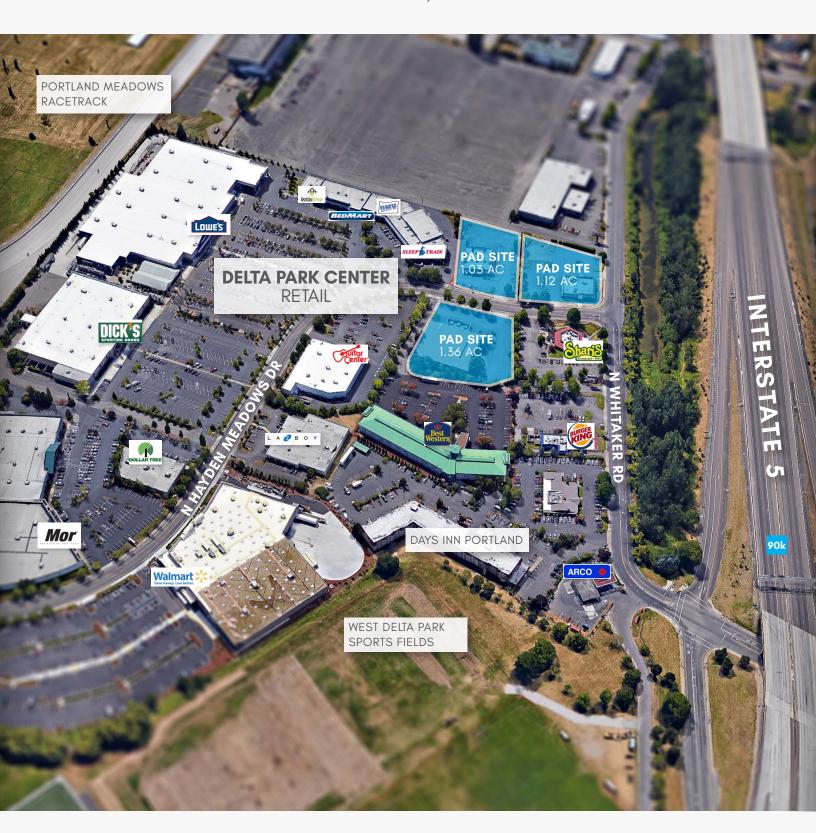

## **DELTA PARK RETAIL PADS**

#### **Property Features:**

- 3 Pad SItes for Lease (1.36 AC, 1.12 AC, 1.03 AC) in Delta Park Shopping Center
- Auto Parts/Care/Tires, Fitness & Fast Food/Drive-Thru Uses Ideal
- Direct Entry from High-Volume N Hayden Meadows Drive Retailer Access
- · Anchored by WalMart, Lowe's, Dick's Sporting Goods, Dollar Tree & Guitar Center

#### **Location Features:**

- Convenient Access to Shopping Center from I-5
- Over 92,000 VPD on I-5 with Convenient Access
- Close to Hayden Island Shopping Destinations and Washington State Border
- Good Visibility from Anchoring Stores and Traffic on N Hayden Meadows Dr