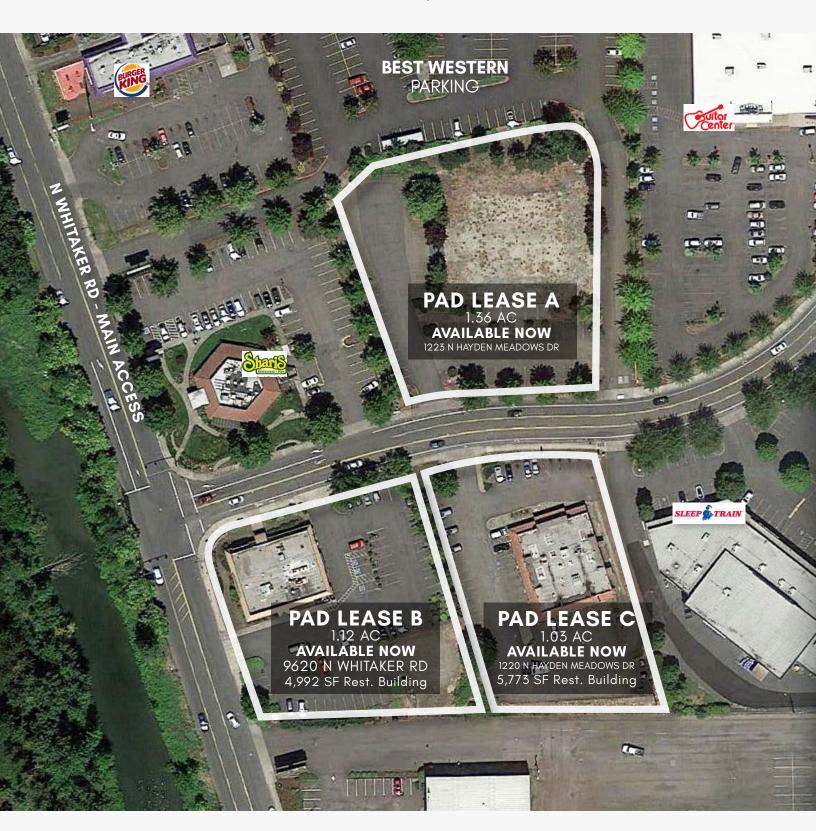

## **DELTA PARK RETAIL PADS**

# THREE (3) RETAIL PAD SITES FOR LEASE IDEAL FOR MULTIPLE USES (ZONED GC)

Land Area: (A) 1.36 AC - (B) 1.12 AC - (C) 1.03 AC ALL AVAILABLE NOW -Please Call for Pricing-

**View Site Location** 

#### **Property Features:**

- 3 Pad SItes for Lease (1.36 AC, 1.12 AC, 1.03 AC) in Delta Park Shopping Center
- Auto Parts/Care/Tires, Fitness & Fast Food/Drive-Thru Uses Ideal
- Direct Entry from High-Volume N Hayden Meadows Drive Retailer Access
- · Anchored by WalMart, Lowe's, Dick's Sporting Goods, Dollar Tree & Guitar Center

#### **Location Features:**

- Convenient Access to Shopping Center from I-5
- Over 92,000 VPD on I-5 with Convenient Access
- Close to Hayden Island Shopping Destinations and Washington State Border
- Good Visibility from Anchoring Stores and Traffic on N Hayden Meadows Dr