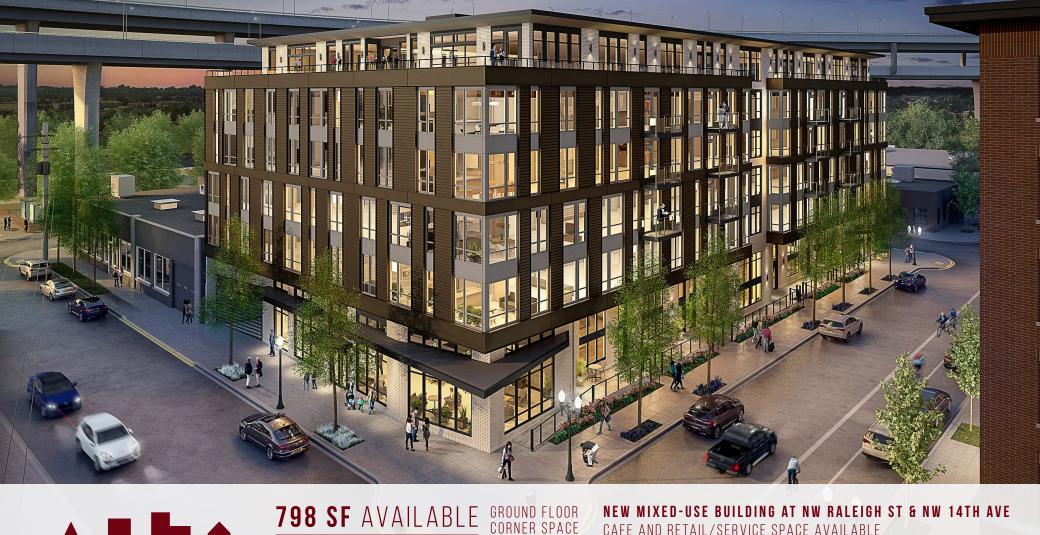

## BROADSTONE REVEAL 147-UNIT MIXED USE BUILDING - DELIVERING SPRING 2019

RETAIL / CAFE SPACE FOR LEASE NORTH PEARL DISTRICT, PORTLAND

1400 NW RALEIGH ST, PORTLAND OR

2839 SW 2nd Avenue, Portland OR, 97201 503.222.1655 - www.REIG.com PLEASE CONTACT FOR DETAILS:

CAFE AND RETAIL/SERVICE SPACE AVAILABLE

Licensed in Oregon 01.28.2019

## PROPERTY AND Location features:

- New Mixed-Use Building with 147 Market Apartment Units and Ground-Floor Retail
- High Ceilings and Large Window FrontageOutdoor Seating Potential for Restaurant
- North Pearl District Location Great Walkability and Transit
- Walking Distance to Pearl Retailers & Minutes to Downtown
- Close to New Developments in Surrounding Blocks
- WalkScore of 96%, Bike Score of 95%, Transit Score of 52%
- Nearby Highlights Include The Old Portland, Planet Granite, Polish Day Spa, Early Learners Academy, Metro Montessori Middle School, Kinesis, Reflect Technologies, Flying Rhinoceros, Vacasa, Zapproved & More
- New Developments Include NW 14th & Raleigh, Abigail Apartments, Modera Pearl, Vista Pearl PAGE 2
  The information contained herein has been obtained from sources we deem reliable. We cannot, however, guarantee its accuracy.