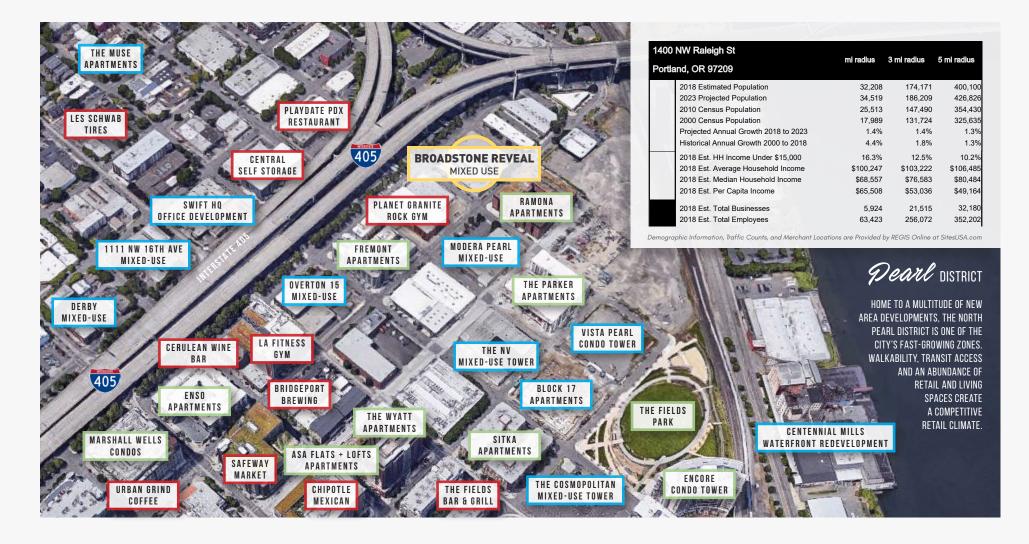

## PROPERTY AND Location features:

- New Mixed-Use Building with 147 Market Apartment Units and Ground-Floor Retail
- High Ceilings and Large Window FrontageOutdoor Seating Potential for Restaurant
- North Pearl District Location Great Walkability and Transit
- Walking Distance to Pearl Retailers & Minutes to Downtown
- Close to New Developments in Surrounding Blocks
- WalkScore of 96%, Bike Score of 95%, Transit Score of 52%
- Nearby Highlights Include The Old Portland, Planet Granite, Polish Day Spa, Early Learners Academy, Metro Montessori Middle School, Kinesis, Reflect Technologies, Flying Rhinoceros, Vacasa, Zapproved & More
- New Developments Include NW 14th & Raleigh, Abigail Apartments, Modera Pearl, Vista Pearl PAGE 2
  The information contained herein has been obtained from sources we deem reliable. We cannot, however, guarantee its accuracy.