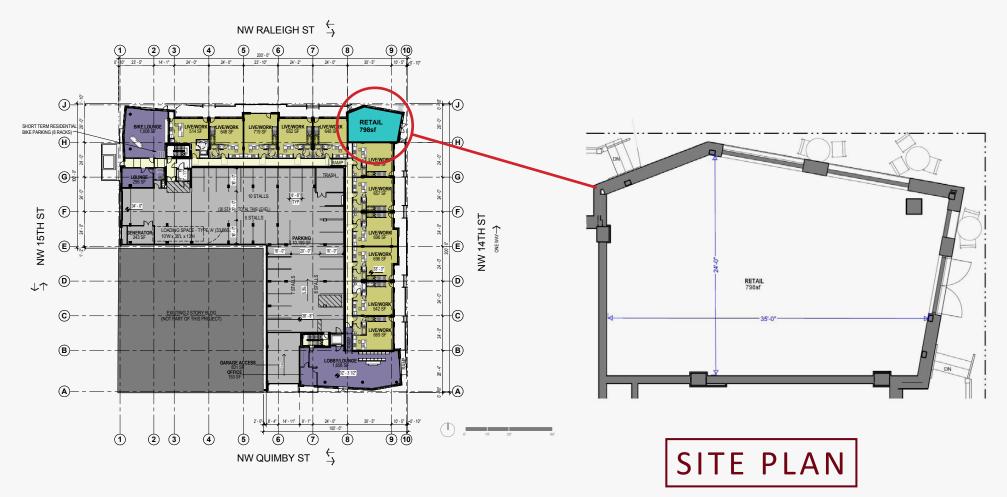

## RETAIL / CAFE SPACE FOR LEASE: BROADSTONE REVEAL

1400 NW 14<sup>TH</sup> AVE, PORTLAND OR

Seating to be confirmed by the city of Portland

## RETAIL / CAFE SPACE FOR LEASE: BROADSTONE REVEAL

1400 NW 14<sup>TH</sup> AVE, PORTLAND OR