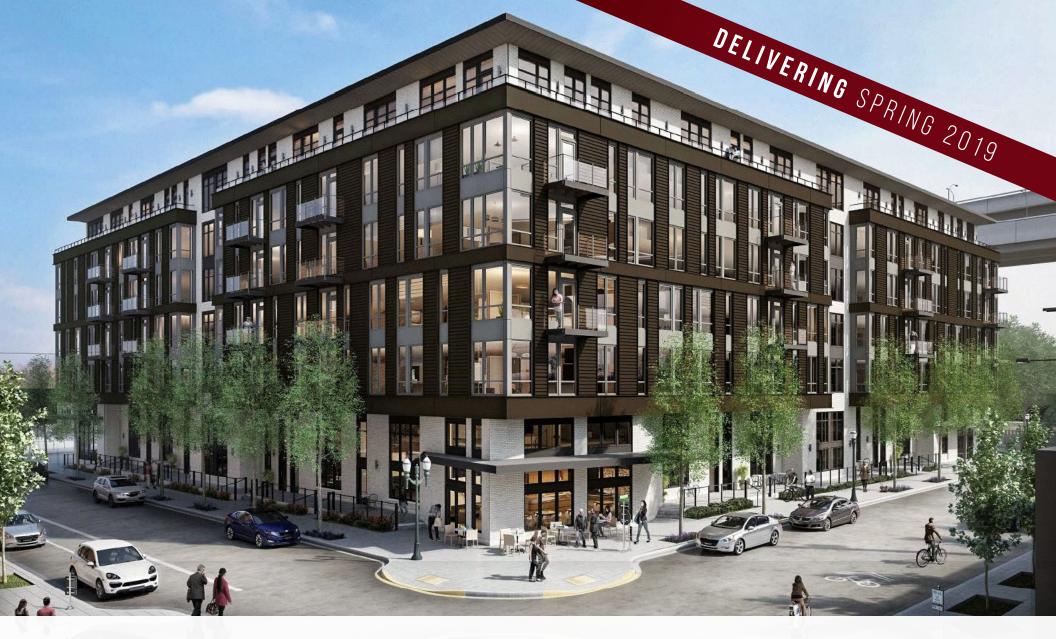

## BROADSTONE REVEAL 147-UNIT MIXED USE BUILDING - DELIVERING SPRING 2019

RETAIL / CAFE SPACE FOR LEASE NORTH PEARL DISTRICT, PORTLAND

1400 NW RALEIGH ST, PORTLAND OR

2839 SW 2nd Avenue, Portland OR, 97201 503.222.1655 - www.REIG.com PLEASE CONTACT FOR DETAILS:

## PROPERTY AND Location features:

- New Mixed-Use Building with 147 Market Apartment Units and Ground-Floor Retail
- High Ceilings and Large Window FrontageOutdoor Seating Potential for Restaurant
- North Pearl District Location Great Walkability and Transit
- Walking Distance to Pearl Retailers & Minutes to Downtown
- Close to New Developments in Surrounding Blocks
- WalkScore of 96%, Bike Score of 95%, Transit Score of 52%
- Nearby Highlights Include The Old Portland, Planet Granite, Polish Day Spa, Early Learners Academy, Metro Montessori Middle School, Kinesis, Reflect Technologies, Flying Rhinoceros, Vacasa, Zapproved & More
- New Developments Include NW 14th & Raleigh, Abigail Apartments, Modera Pearl, Vista Pearl PAGE 2
  The information contained herein has been obtained from sources we deem reliable. We cannot, however, guarantee its accuracy.