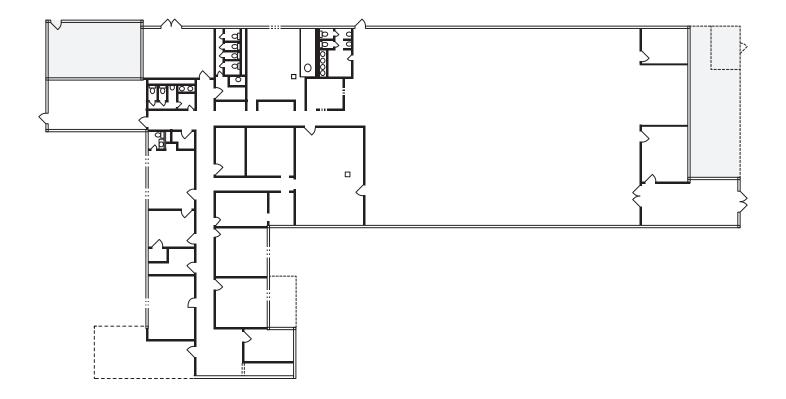

#### **AVAILABLE SUITE**

| SUITE | SQ. FT. |
|-------|---------|
| 100   | 15,200  |

#### **BUILDING FEATURES**

70% Warehouse

30% Office

8' Dropped Ceiling Warehouse

1 Grade-Level Overhead Door

100% HVAC

Fenced-In Yard

Adjacent Land for Extra Storage/Parking

# 15,200 RSF