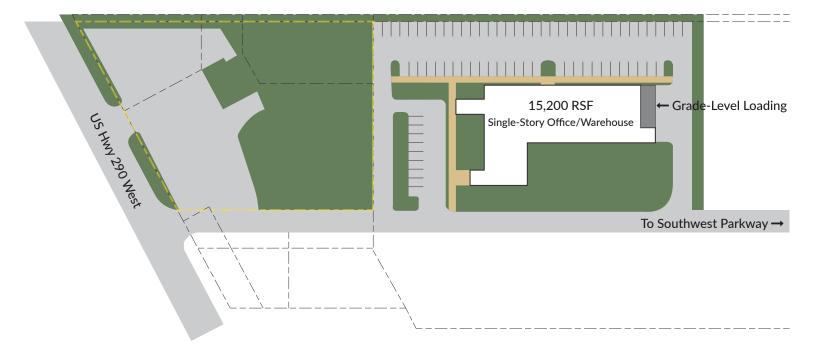

### AAW OAK HILL SITE PLAN

#### **BUILDING FEATURES**

70% Warehouse

30% Office

8' Dropped Ceiling Warehouse

1 Grade-Level Overhead Door

100% HVAC

Fenced-In Yard

Adjacent Land for Extra Storage/Parking

# 15,200 RSF