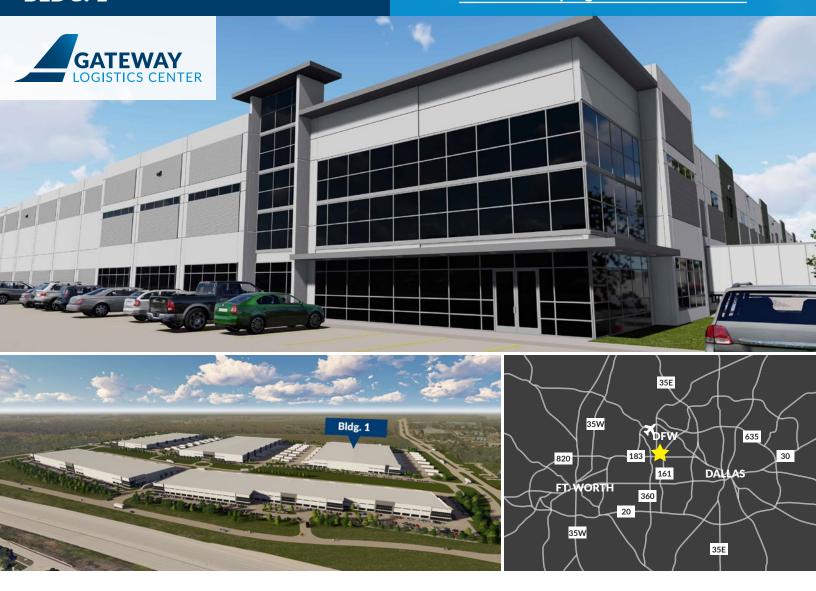

#### **AVAILABLE SPACE**

| BLDG.   | TOTAL SF   | AVG. SF/SUITE |
|---------|------------|---------------|
| Bldg. 1 | 309,567 SF | ~154,620 SF   |

### **PROPERTY FEATURES**

Bulk Warehouse

Cross Dock Loading

36' Clear Height

Dock High Doors with Ability to Add Ramps

130' Truck Court Depth

Ample Designated Trailer Parking

Dual-Access to Hwy 183 and Hwy 161

Foreign Trade Zone #39

MARK HAYES (214) 604-7889

mhayes@hpitx.com

## Bldg. 1 - 309,567 RSF