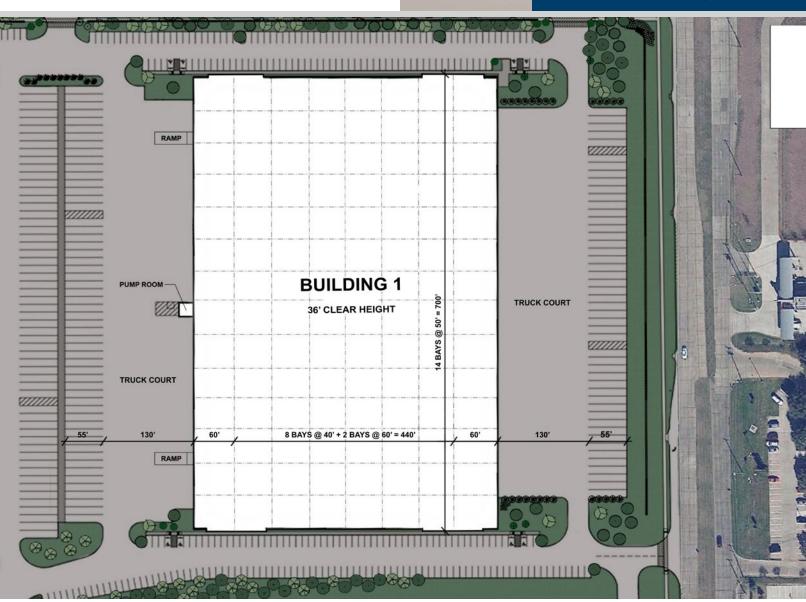

## Bldg. 1 - 309,567 RSF

### 36-Ft. Clear Height, Cross Dock Building

- Cross Dock Loading, 79 Dock High Doors
- 36' Clear Height
- 103 Trailer **Parking Spaces**
- 50' x 40' Column Spacing
- 700' x 440' Bldg. Dimensions
- 273 Parking Spaces