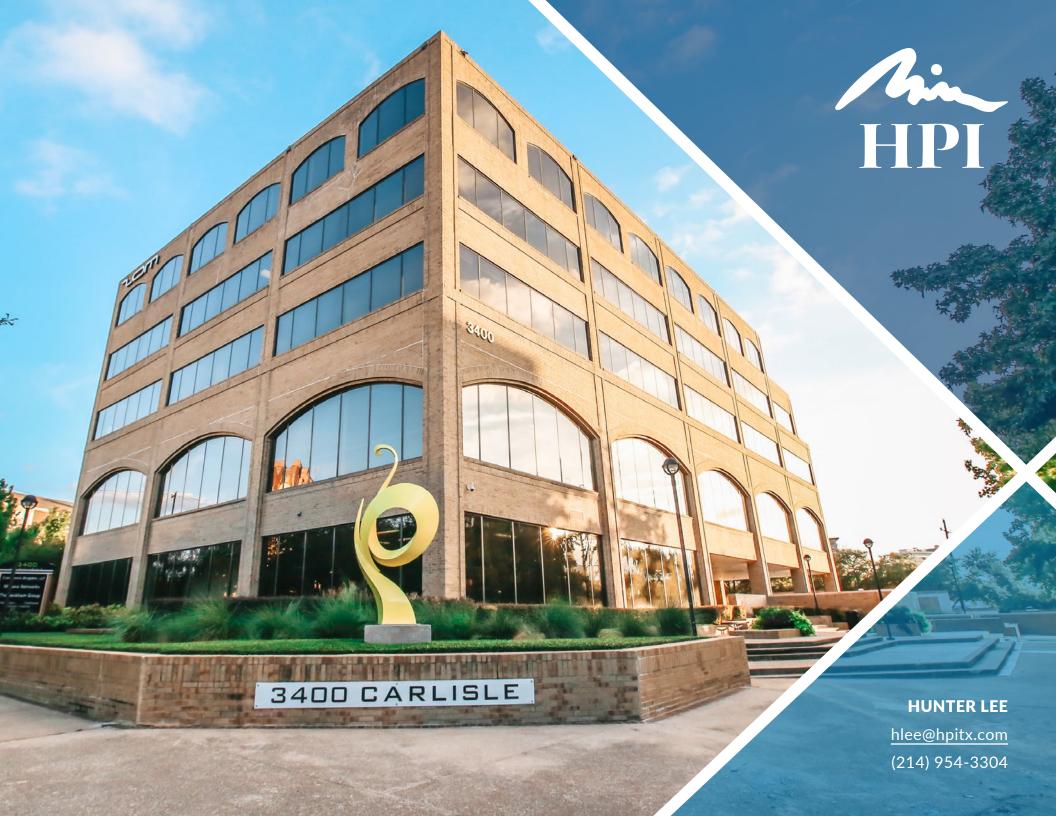

#### **BUILDING SPECS**

Address: 3400 Carlisle Street - Dallas, TX 75204

**Submarket:** Uptown/Turtle Creek

Site Area: 1.53 acres

Rentable Area: 76,381 sq. ft.

**Typical Floor:** 14,000-18,000 sq. ft.

Year Built: 1985 Stories: 5 Stories