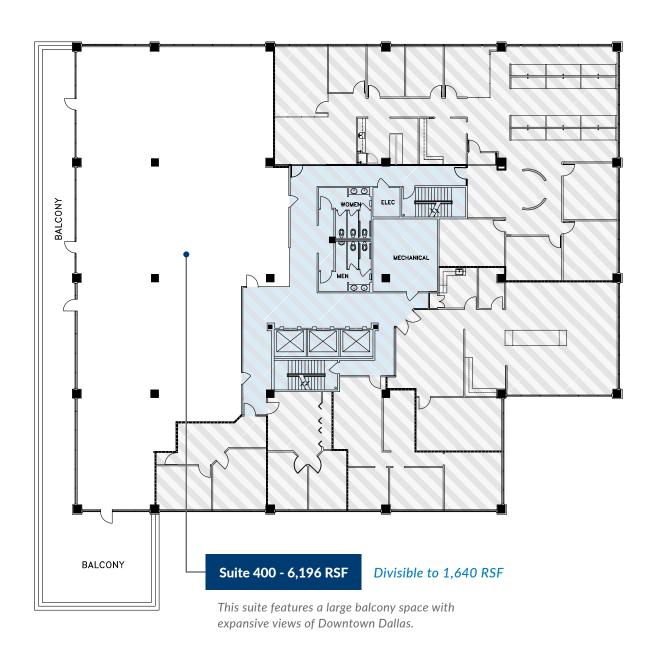

' most densely populated high-end retail hub.

▶ Positioned one block from McKinney Avenue, Uptown's main street.

▶ The McKinney Ave Trolley (M-Line) extends the walkability of the area with free daily travel to and from Downtown Dallas. (Trolley stop located in front of property)

► Tenants have unparalleled access to nearby uptown amenities, as well as amenities in Turtle Creek, Oak Lawn, and Park Cities areas.

Walking distance to Whole Foods, West Village, Katy Trails, and the upcoming Central Market.

▶ Excellent ingress and egress to major highways and arterial thoroughfares.

▶ Walkability, visibility, and drivability for the area is set to increase as Carlisle St. is being converted into a two-way street.





## **3RD FLOOR AVAILABILITIES**





### **4TH FLOOR AVAILABILITIES**





# **4**<sup>TH</sup> FLOOR, SUITE 400 - SUITE PHOTOS