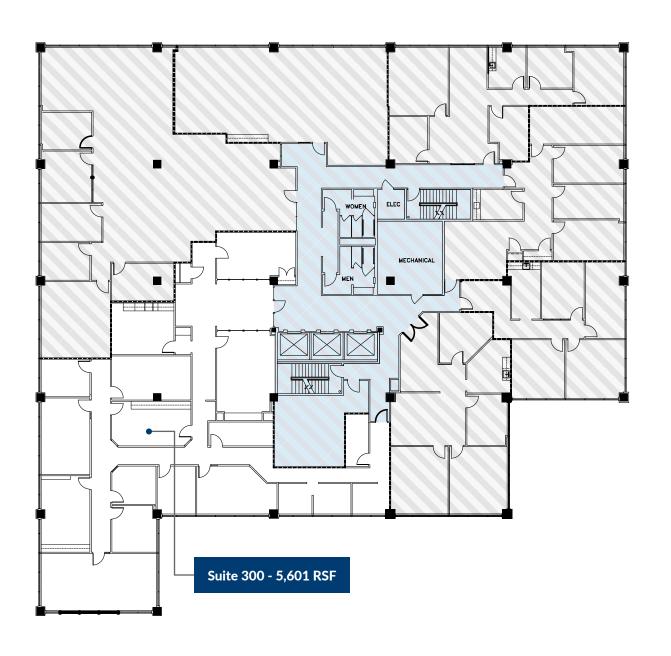

-use environments.

▶ Uptown is Dallas' most densely populated high-end retail hub.

▶ Positioned one block from McKinney Avenue, Uptown's main street.

▶ The McKinney Ave Trolley (M-Line) extends the walkability of the area with free daily travel to and from Downtown Dallas. (Trolley stop located in front of property)

► Tenants have unparalleled access to nearby uptown amenities, as well as amenities in Turtle Creek, Oak Lawn, and Park Cities areas.

Walking distance to Whole Foods, West Village, Katy Trails, and the upcoming Central Market.

▶ Excellent ingress and egress to major highways and arterial thoroughfares.

▶ Walkability, visibility, and drivability for the area is set to increase as Carlisle St. is being converted into a two-way street.





## **3RD FLOOR AVAILABILITIES**





### **4TH FLOOR AVAILABILITIES**





# **4**<sup>TH</sup> FLOOR, SUITE 400 - SUITE PHOTOS