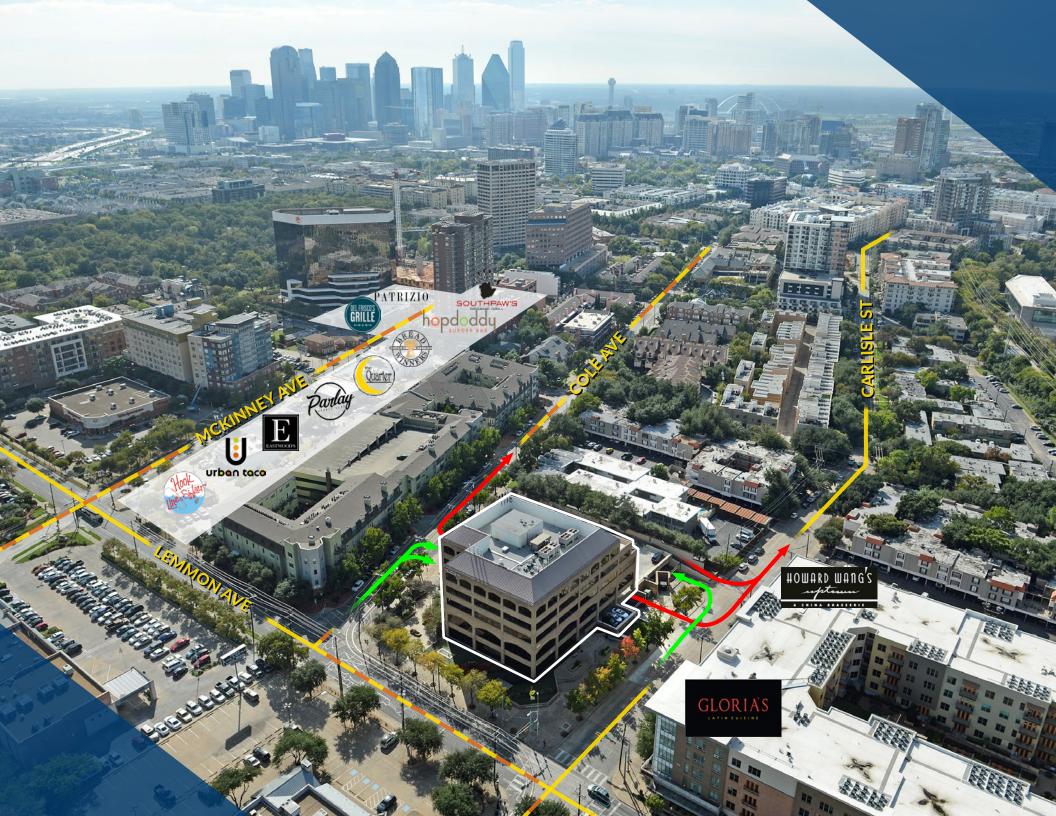

### **LOCATION HIGHLIGHTS**

▶ Located in Dallas' Uptown submarket, one of the city's most dynamic and walkable mixed-use environments.

▶ Uptown is Dallas' most densely populated high-end retail hub.

▶ Positioned one block from McKinney Avenue, Uptown's main street.

▶ The McKinney Ave Trolley (M-Line) extends the walkability of the area with free daily travel to and from Downtown Dallas. (Trolley stop located in front of property)

► Tenants have unparalleled access to nearby uptown amenities, as well as amenities in Turtle Creek, Oak Lawn, and Park Cities areas.

Walking distance to Whole Foods, West Village, Katy Trails, and the upcoming Central Market.

▶ Excellent ingress and egress to major highways and arterial thoroughfares.

▶ Walkability, visibility, and drivability for the area is set to increase as Carlisle St. is being converted into a two-way street.