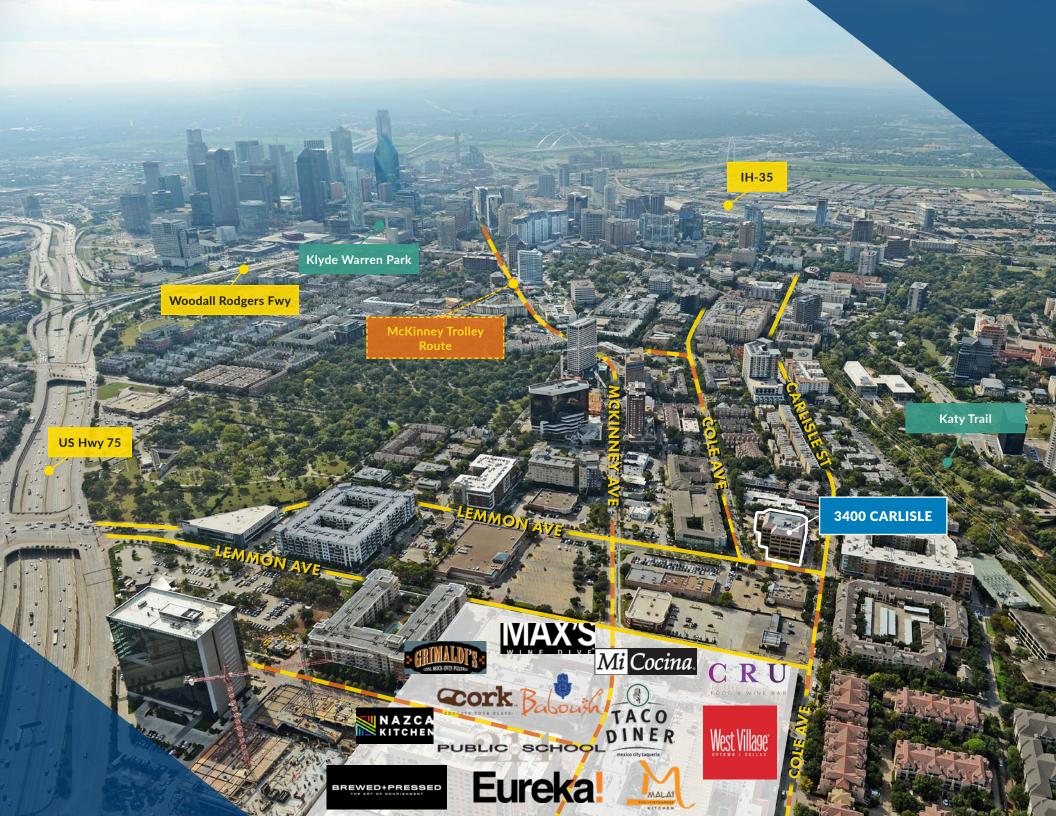

### **LOCATION HIGHLIGHTS**

▶ Located in Dallas' Uptown submarket, one of the city's most dynamic and walkable mixed-use environments.

▶ Uptown is Dallas' most densely populated high-end retail hub.

▶ Positioned one block from McKinney Avenue, Uptown's main street.

▶ The McKinney Ave Trolley (M-Line) extends the walkability of the area with free daily travel to and from Downtown Dallas. (Trolley stop located in front of property)

► Tenants have unparalleled access to nearby uptown amenities, as well as amenities in Turtle Creek, Oak Lawn, and Park Cities areas.

Walking distance to Whole Foods, West Village, Katy Trails, and the upcoming Central Market.

▶ Excellent ingress and egress to major highways and arterial thoroughfares.

▶ Walkability, visibility, and drivability for the area is set to increase as Carlisle St. is being converted into a two-way street.