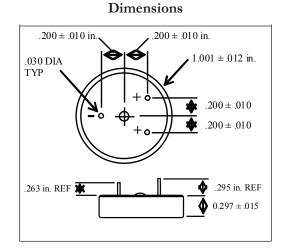

#### **Technical Overview**

| Open Circuit Voltage (25°C) | 3.9 V                              |
|-----------------------------|------------------------------------|
| Rated Discharge Current     | 1 mA                               |
| Rated Capacity              | 1 Ah                               |
| Maximum Continuous Current  | 10 mA                              |
| Cell Diameter               | 25.4 mm (1.00 in.)                 |
| Cell Length                 | 7.62 mm (0.30 in.)                 |
| Cell Weight                 | 13 g                               |
| Lithium Weight              | 0.4 g                              |
| Self Discharge              | $3\%$ per year at $25^{\circ}$ C   |
| Operating Temperature       | $-55^{\circ}$ C to $+85^{\circ}$ C |
|                             | -67°F to +185°F                    |