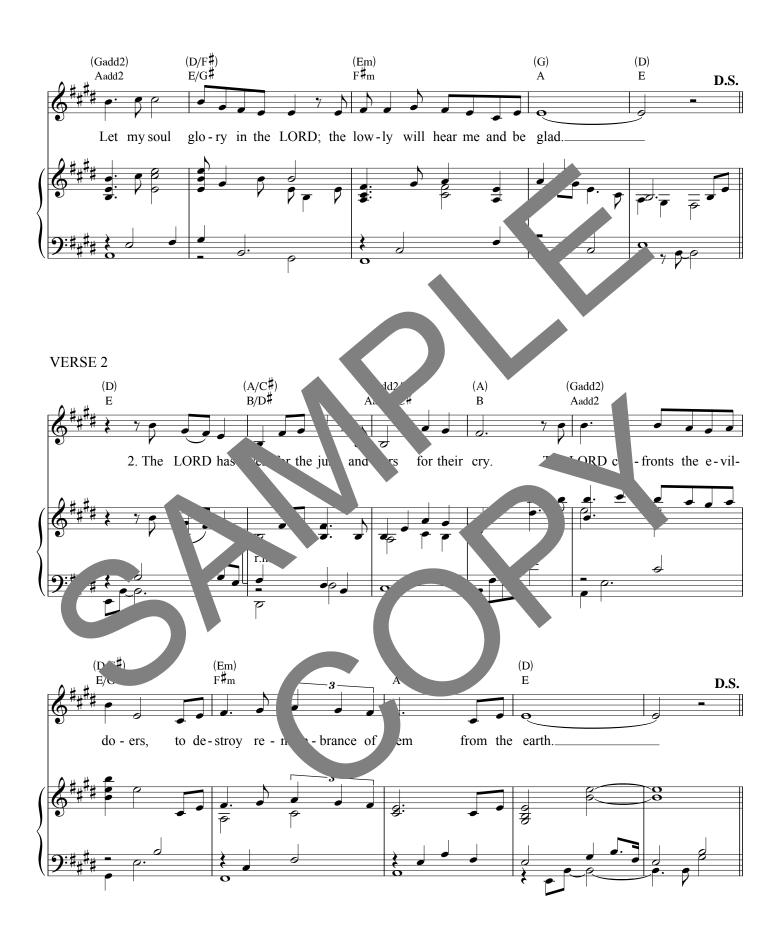

## Psalm 34: Taste and See

21st Sunday Ordinary, Year B

Note: alternate refrain "The Angel" and additional verses are available in other editions

Text: The English translation of the Psalm Responses from *Lectionary for Mass* © 1969, 1981, 1997, International Committee on English in the Liturgy, Inc. All rights reserved. Used with permission. Verse text from the *Lectionary for Mass for Use in the Dioceses of the United States of America, second typical edition* © 1998, 1997, 1970, Confraternity of Christian Doctrine, Inc., Washington, D.C. All rights reserved. Used with permission. Music: Roger Holtz, b.1950; accomp. by Jane Terwilliger, b.1952, © 2006, International Liturgy Publications, P.O. Box 50476, Nashville, TN 37205 888-898-SONG, www.ILPmusic.org. All rights reserved. International copyright secured.