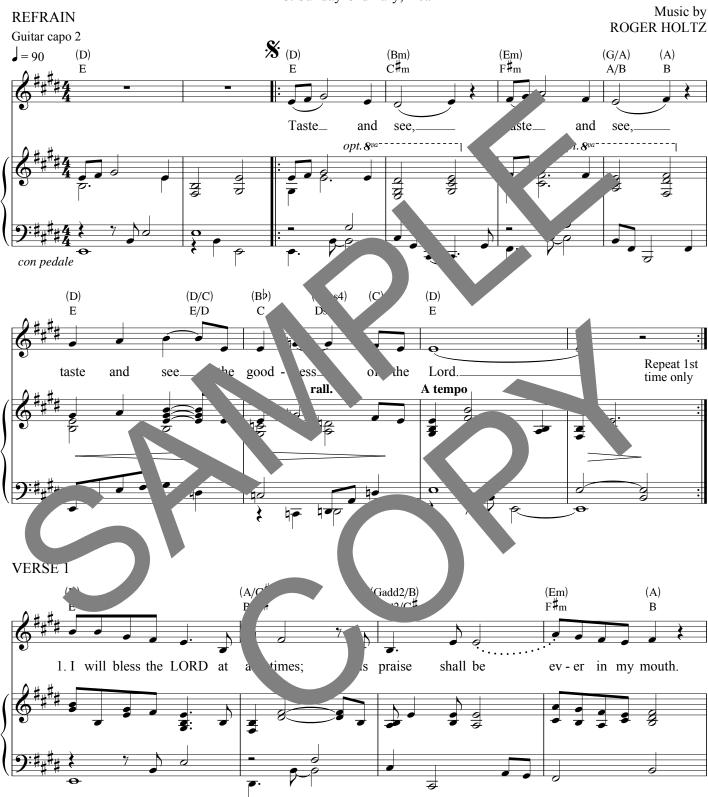

## Psalm 34: Taste and See

21st Sunday Ordinary, Year B

Note: alternate refrain "The Angel" and additional verses are available in other editions

Text: The English translation of the Psalm Responses from *Lectionary for Mass* © 1969, 1981, 1997, International Committee on English in the Liturgy, Inc. All rights reserved. Used with permission. Verse text from the *Lectionary for Mass for Use in the Dioceses of the United States of America, second typical edition* © 1998, 1997, 1970, Confraternity of Christian Doctrine, Inc., Washington, D.C. All rights reserved. Used with permission. Music: Roger Holtz, b.1950; accomp. by Jane Terwilliger, b.1952, © 2006, International Liturgy Publications, P.O. Box 50476, Nashville, TN 37205 888-898-SONG, www.ILPmusic.org. All rights reserved. International copyright secured.