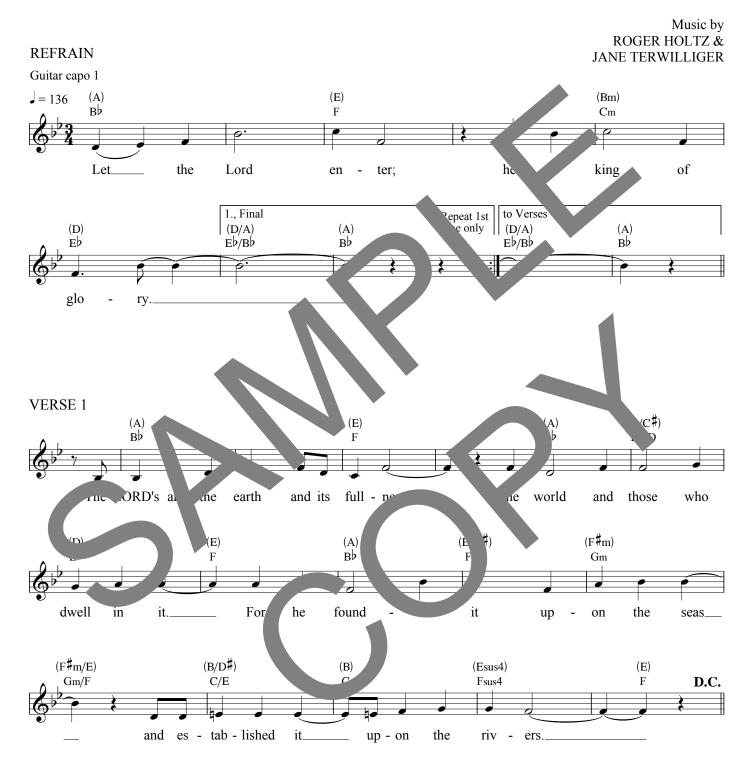

## Psalm 24: Let the Lord Enter

4th Sunday Advent, Year A

Text: The English translation of the Psalm Responses from Lectionary for Mass © 1969, 1981, 1997, International Committee on English in the Liturgy, Inc. All rights reserved. Used with permission. Verse text from the Lectionary for Mass for Use in the Dioceses of the United States of America, second typical edition © 1998, 1997, 1970, Confraternity of Christian Doctrine, Inc., Washington, D.C. All rights reserved. Used with permission. Music: Roger Holtz, b.1950, and Jane Terwilliger, b.1952, © 2010, International Liturgy Publications, P.O. Box 50476, Nashville, TN 37205 888-898-SONG, www.ILPmusic.org. All rights reserved. International copyright secured.