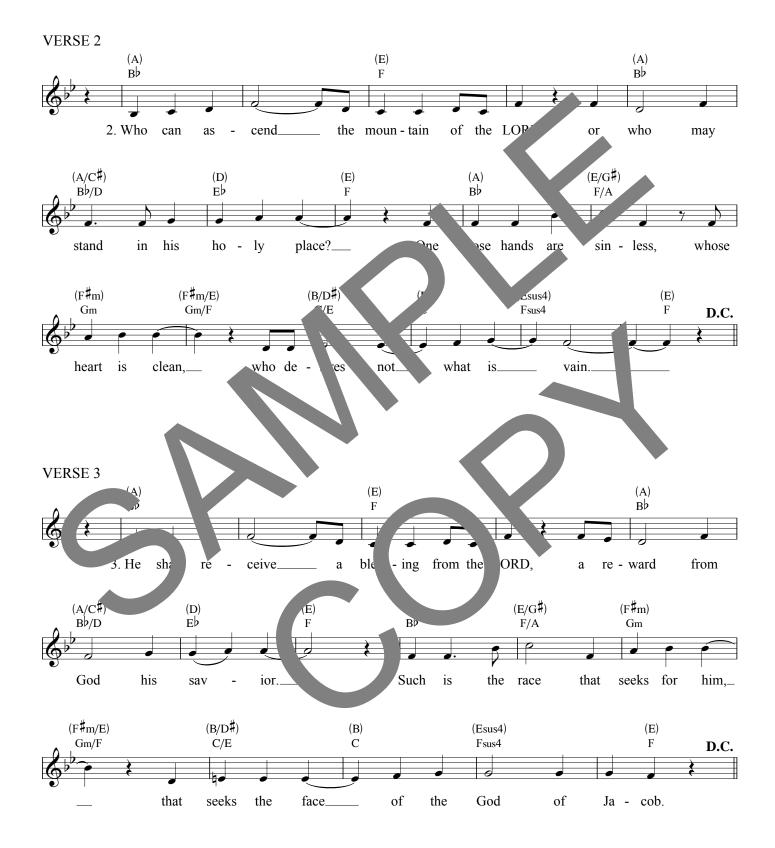

## Psalm 24: Let the Lord Enter

4th Sunday Advent, Year A

Text: The English translation of the Psalm Responses from Lectionary for Mass © 1969, 1981, 1997, International Committee on English in the Liturgy, Inc. All rights reserved. Used with permission. Verse text from the Lectionary for Mass for Use in the Dioceses of the United States of America, second typical edition © 1998, 1997, 1970, Confraternity of Christian Doctrine, Inc., Washington, D.C. All rights reserved. Used with permission. Music: Roger Holtz, b.1950, and Jane Terwilliger, b.1952, © 2010, International Liturgy Publications, P.O. Box 50476, Nashville, TN 37205 888-898-SONG, www.ILPmusic.org. All rights reserved. International copyright secured.