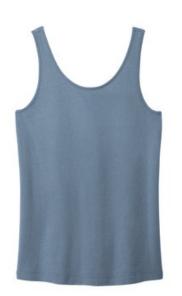

# Port & Co<sup>™</sup> Women's Beach Wash<sup>®</sup> Garment-Dyed Tank LPC099TT

A tank with a vintage look-thanks to our specially garment dye treatment.

- 5.5-ounce, 100% garment-dyed ring spun cotton
- Self-binding at neck and armholes
- Side seamed
- Curved hem
- Tear-aw ay label

The garment-dying process infuses each garment with unique character. Please allow for slight color variation in production and washing. Please note: This product is transitioning from w oven labels to tear-aw ay labels. Your order may contain a combination of both labels.

# CARE INSTRUCTIONS

Machine Wash Cold Inside Out With Like Colors. Only Non-Chlorine Bleach When Needed. Tumble Dry Low. Do Not Iron.

front