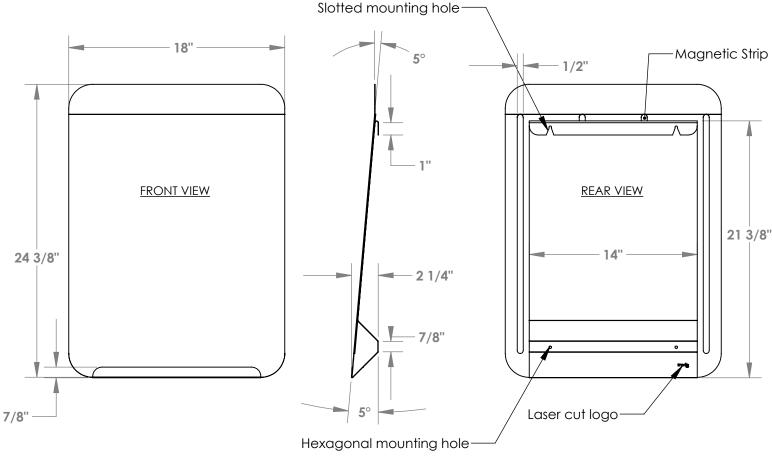

#### Materials:

- LINK Board is a two part system consisting of a Base and a Face Base and Face are made of 20 gauge sheet steel
- Base and Face are finished with a dry eraseable powder coating

#### Base Features:

- Base features a  $5\,^\circ$  ergonomic angle to make for a stress free writing surface Slotted mounting holes for easy installation
- Durable dry eraseable writing surface
- Available in 2 colors: Soft Blue and Lime Green

#### Face Features:

- Lightweight for easy portablility
  Face features a 5° bend for grasping on flat surfaces
  Magnetic back holds tightly against Base
- Available in 3 colors: Bright Blue, White, and Gray

### Available sizes:

24-3/8"H x 18"W 24-3/8"H x 30"W