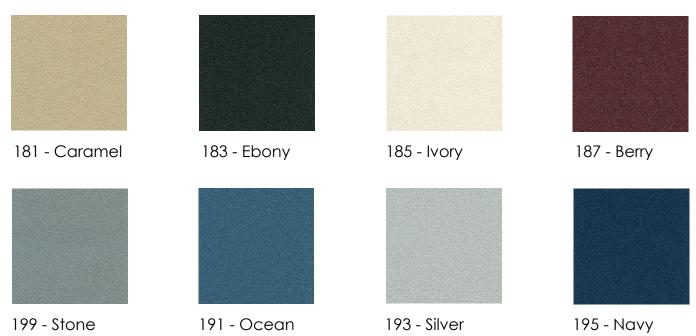

#### Features:

- Matching top and bottom frames finishes: satin aluminum and black powder coat
- Frameless door for optimum viewing
- 2 cleat style hanger rails are included
- Letter size paper display capacity: 3 across / 3 down (Portrait) 2 across / 4 down (Landscape)
- Tack panels are available in 8 colors (see sheet 2)
- Can be mounted so that the door opens from the left or right

# **PremaTak Vinyl Colors**

Sheet 2 PSS-SILH - 5/20