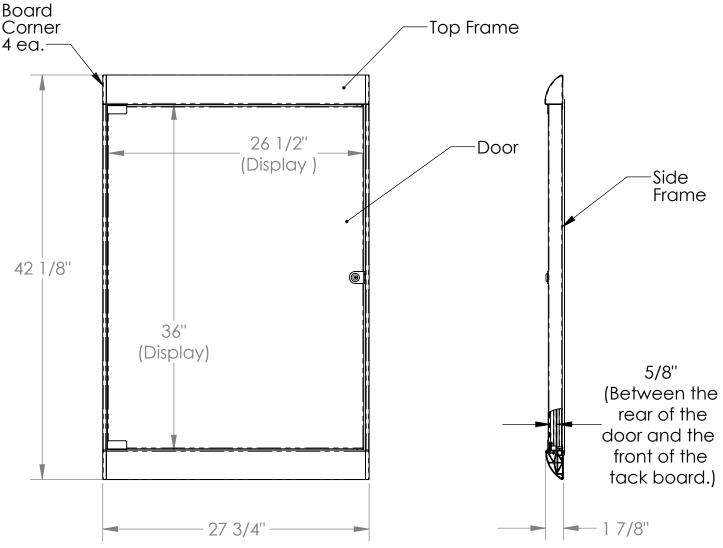

### Materials:

- Framework: aluminum extrusion
- Door: 1/4" thick tempered glass
  Tack panels: 3/8" thick fiber board covered in "PremaTak Vinyl" fabric, fine grain natural cork, or chocolate cork
- Door lock and hinges chrome plated steel Door lock mount plate polished stainless steel
- Board corners black thermoplastic
- Door stop bumpers black rubber

#### Features:

- Matching top and bottom frames finishes: satin aluminum and black powder coat
- Frameless door for optimum viewing
- 2 cleat style hanger rails are included
- Letter size paper display capacity: 3 across / 3 down (Portrait) 2 across / 4 down (Landscape)
- Tack panels are available in 8 colors (see sheet 2)
- Can be mounted so that the door opens from the left or right

#### Notes:

- Units have black satin anodized side frames
- Unit weight 31 Lbs

Sheet 1 of 2