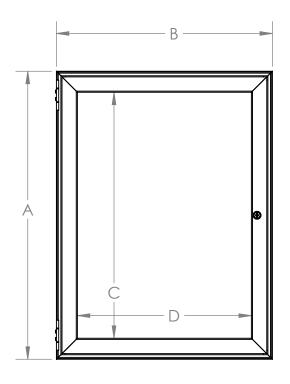

## Series PW1, PN1, & PWC1

One Door Wood Enclosed Bulletin, Letter, Tack, & White Boards

Walnut framing shall be stained first and then clear-coated. Oak framing shall be clear-coated only. Door shall be 1/8" acrylic. Door to be equippped with nickel hinges and built-in lock with keys. The back panel of the case shall be fitted with optional vinyl, cork, tackboard, Porcelain, or changeable letterpanels for interior use. Available Sizes:

| ITEM #                     | Α    | В   | С       | D       |
|----------------------------|------|-----|---------|---------|
| PW12418, PN12418, PWC12418 | 24'' | 18" | 20-1/2" | 14-1/2" |
| PW13624, PN13624, PWC13624 | 36"  | 24" | 32-1/2" | 20-1/2" |
| PW13630, PN13630, PWC13630 | 36"  | 30" | 32-1/2" | 26-1/2" |
| PW13636, PN13636, PWC13636 | 36"  | 36" | 32-1/2" | 32-1/2" |