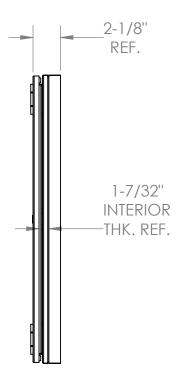

## Series PW1, PN1, & PWC1

One Door Wood Enclosed Bulletin, Letter, Tack, & White Boards

Walnut framing shall be stained first and then clear-coated. Oak framing shall be clear-coated only. Door shall be 1/8" acrylic. Door to be equippped with nickel hinges and built-in lock with keys. The back panel of the case shall be fitted with optional vinyl, cork, tackboard, Porcelain, or changeable letterpanels for interior use. Available Sizes: