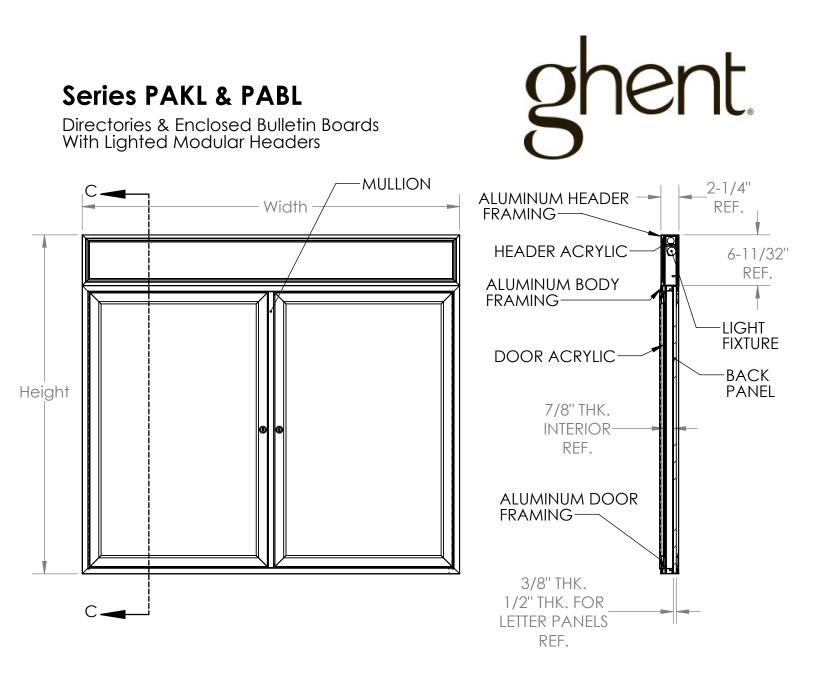

## **Specifications**

All exposed metal is to be satin (PA) or bronze (PB) andonized extruded aluminum. Body frame and doors are constructed with mitered corners. Doors have 1/8" thick acrylic panes, continous hinges and tumble locks with keys. Door frames are self supporting and do not depend on the acrylic panes for strength. The interior panel of the unit can be one of the following: fabric, cork tackboard, porcelain, or felt changeable letter panels (for interior use), or vinyl changeable letter panels (for exterior use). Panels for exterior units have foil backing and silicone caulking. Exterior units are water resistant, NOT waterproof. Headers come with light fixture(s) mounted, but not wired. *Light(s) are to be wired by a qualified electrician*.

## Sizes Available:

1-door units: 36" H x 24" W, 36" H x 30" W, and 36" H x 36" W. 2-door units: 36" H x 47-1/8" W, 36" H x 59-1/5" W, and 47-1/8" H x 59-1/4" W. 3-door units: 36" H x 70-1/4" W, 47-1/8" H x 70-1/4" W, 47-1/8" H x 96" W.

## Interior Dimensions:

Overall width minus 1-3/8" x overall height minus 7-23/32".