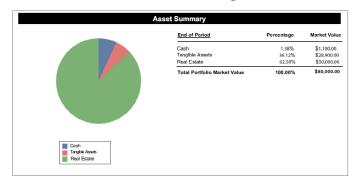

#### **Asset Summary**

This section provides an over-arching breakdown of the account. Information includes:

- What percentage of your account value is held in each asset category
- The total value of each category
- The total account value, including cash and assets