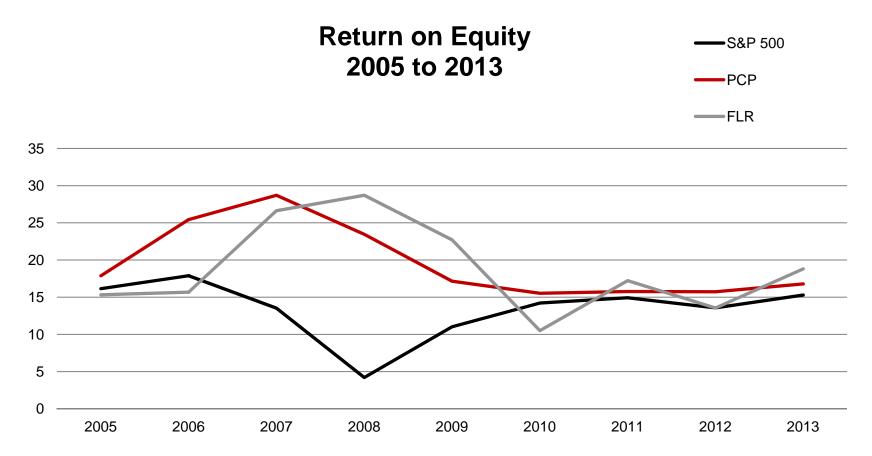

#### **Return on Equity Table**

|         | <u> 2005</u> | <u> 2006</u> | <u> 2007</u> | <u>2008</u> | <u> 2009</u> | <u> 2010</u> | <u> 2011</u> | <u> 2012</u> | <u> 2013</u> | <b>CAGR</b> |
|---------|--------------|--------------|--------------|-------------|--------------|--------------|--------------|--------------|--------------|-------------|
| S&P 500 | 16.15        | 17.89        | 13.53        | 4.21        | 11.02        | 14.22        | 14.93        | 13.57        | 15.29        | -0.68%      |
|         |              | 10.77%       | -24.37%      | -68.88%     | 161.76%      | 29.04%       | 4.99%        | -9.11%       | 12.68%       |             |
| PCP     | 17.88        | 25.44        | 28.7         | 23.46       | 17.15        | 15.53        | 15.77        | 15.73        | 16.79        | -0.78%      |
|         |              | 42.28%       | 12.81%       | -18.26%     | -26.90%      | -9.45%       | 1.55%        | -0.25%       | 6.74%        |             |
| FLR     | 15.32        | 15.68        | 26.63        | 28.7        | 22.71        | 10.51        | 17.23        | 13.55        | 18.81        | 2.60%       |
|         |              | 2.35%        | 69.83%       | 7.77%       | -20.87%      | -53.72%      | 63.94%       | -21.36%      | 38.82%       |             |