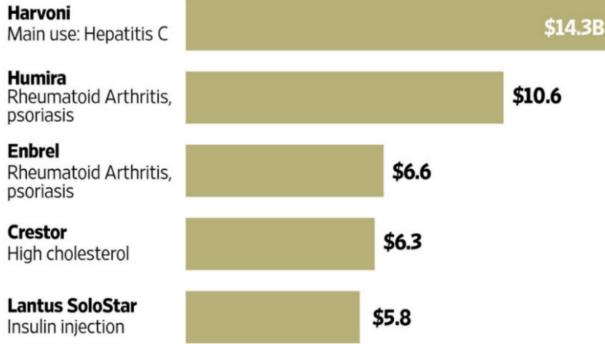

| 3.4         | 3.3  | 3.0  |
| Projected EV/EBITDA        | 4.1         | 4.0  | 3.7  |
| Shares Outstanding         | 40.4        |      |      |
| Current Price              | \$<br>65.35 |      |      |
| Implied equity value/share | \$<br>79.57 |      |      |
| Upside/(Downside) to DCF   | 21.8%       |      |      |
| Debt                       | 96          |      |      |
| Cash                       | 22          |      |      |
| Cash/share                 | 0.54        |      |      |

| Termina       | Value 4,323   |
|---------------|---------------|
| Free Cas      | h Yield 5.83% |
| Termir        | nal P/E 15.5  |
| Terminal EV/E | BITDA 3.9     |





#### **Drug Spending Rises**



Source: IMS Health

Spending on the top five prescription drugs in the U.S. for 2015



THE WALL STREET JOURNAL.





#### PRESCRIPTION OPIOID OVERDOSE DEATH RATE, 2015

PER 100,000 POPULATION, AGE-ADJUSTED





Photo: Matt Eich for Fortune

#### MCK

BUY

Price: \$166.96

**Target: \$201.37** 

Market Cap: \$33.96B

**Enterprise Value:** \$40.13B

52-Week: \$114.53 – 199.43

90-Day Avg. Volume: 1,733,468

**Shares: 210.9M** 

**Price Performance** 

(52-week):

**-9.15%** 

Revenue (TTM):

+4.01%

Annual Dividend: \$1.12

Annual Yield: 0.70%

P/E (TTM): 6.82

P/E (5-Yr Avg.): 21.26

**EPS (TTM):** \$23.28

Price/Cash Flow (TTM): 5.84

Price/Book: 3.80



#### Cardinal Health vs MCK

| NPV of Cash Flows     | 9,694  | 46%  |      |                    |        |
|-----------------------|--------|------|------|--------------------|--------|
| NPV of terminal value | 11,456 |