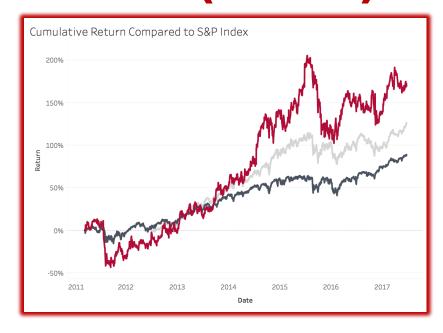

| Company             | Ticker | Current<br>Price | Target<br>Price | Upside /<br>(Downside) | Recommendation | SIM<br>Weight | Target<br>Weight | Change |
|---------------------|--------|------------------|-----------------|------------------------|----------------|---------------|------------------|--------|
| Gilead Sciences Inc | GILD   | \$73.76          | \$130.81        | 77.35%                 | BUY            | 4.33%         | 4.79%            | 0.46%  |
| HCA Healthcare Inc  | HCA    | \$85.73          | \$107.09        | 24.89%                 | HOLD           | 3.27%         | 3.50%            | 0.00%  |
| McKesson Corp       | MCK    | \$165.92         | \$201.37        | 20.60%                 | SELL           | 5.31%         | 5.00%            | -0.31% |
| Medtronic PLC       | MDT    | \$85.17          | \$104.12        | 22.25%                 | HOLD           | 2.45%         | 2.45%            | 0.00%  |