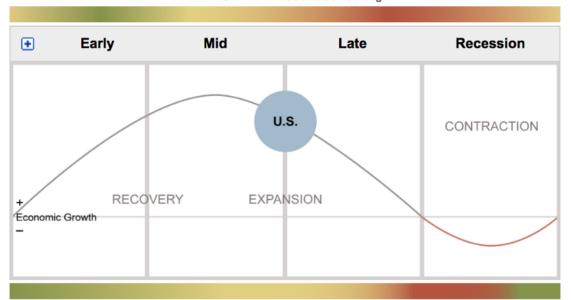

#### **Sector Performance by Business Cycle Phase**

| Sector                                     | Early      | Mid | Late | Recession     |
|--------------------------------------------|------------|-----|------|---------------|
| Health Care                                | _          |     | ++   | ++            |
| ++ Consistently Overperform  + Overperform | Consistent |     | n No | Clear Pattern |

#### **Overweight Healthcare?**

The market appears to be heading to the phases of the life cycle where healthcare really shines.

RELATIVE PERFORMANCE OF ECONOMICALLY SENSITIVE ASSETS / Green=Strong

Source: Fidelity