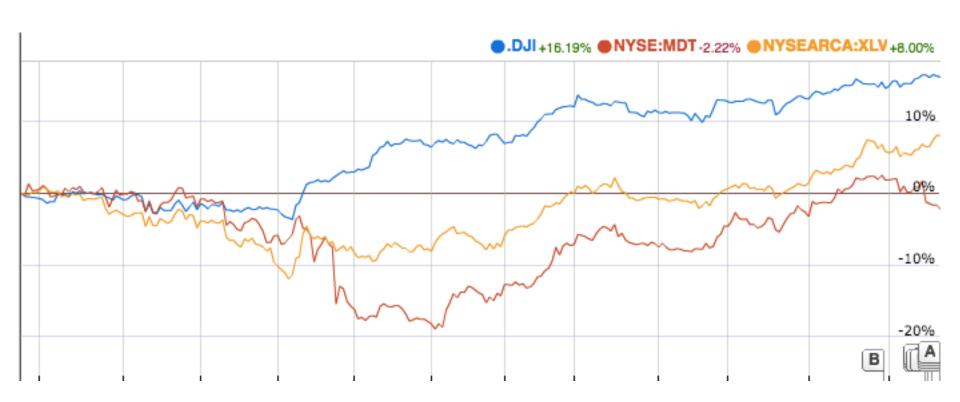

erminal EV/EBITDA   | 16.92     |
| Projected EV/EBITDA        | 14.4      | 13.7 | 13.0 |                      |           |
| Shares Outstanding         | 1,380.6   |      |      |                      |           |
| Current Price              | \$ 85.95  |      |      |                      |           |
| Implied equity value/share | \$ 104.12 |      |      |                      |           |
| Upside/(Downside) to DCF   | 21.1%     |      |      |                      |           |
| Debt                       | 10,170    |      |      |                      |           |
| Cash                       | 13,710    |      |      |                      |           |
| Cash/share                 | \$ 9.93   |      |      |                      |           |

### **Medtronic PLC (MDT)**





#### THE OHIO STATE UNIVERSITY

Healthcare Industry Rogers, Rosol & Seymour

|           | $\leftarrow$                                                                       |                                                                                                                                                                                                                                                              |