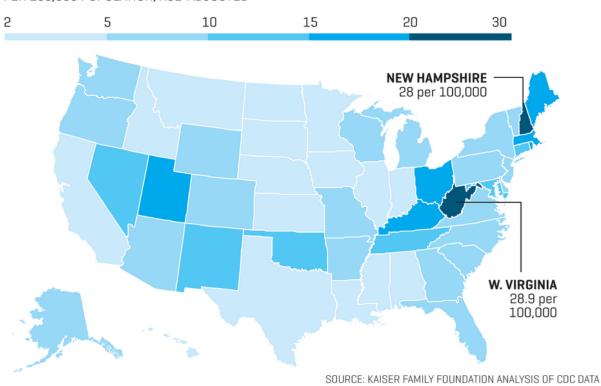

| 40.4        |      |      |
| Current Price              | \$<br>65.35 |      |      |
| Implied equity value/share | \$<br>79.57 |      |      |
| Upside/(Downside) to DCF   | 21.8%       |      |      |
| Debt                       | 96          |      |      |
| Cash                       | 22          |      |      |
| Cash/share                 | 0.54        |      |      |

| Termina       | Value 4,323   |
|---------------|---------------|
| Free Cas      | h Yield 5.83% |
| Termir        | nal P/E 15.5  |
| Terminal EV/E | BITDA 3.9     |





#### **Drug Spending Rises**



Source: IMS Health

Spending on the top five prescription drugs in the U.S. for 2015



THE WALL STREET JOURNAL.





#### PRESCRIPTION OPIOID OVERDOSE DEATH RATE, 2015

PER 100,000 POPULATION, AGE-ADJUSTED





Photo: Matt Eich for Fortune

#### MCK

BUY

Price: \$166.96

**Target: \$201.37** 

Market Cap: \$33.96B

**Enterprise Value:** \$40.13B

52-Week: \$114.53 – 199.43

90-Day Avg. Volume: 1,733,468

**Shares: 210.9M** 

**Price Performance** 

(52-week):

**-9.15%** 

Revenue (TTM):

+4.01%

Annual Dividend: \$1.12

Annual Yield: 0.70%

P/E (TTM): 6.82

P/E (5-Yr Avg.): 21.26

**EPS (TTM):** \$23.28

Price/Cash Flow (TTM): 5.84

Price/Book: 3.80



#### Cardinal Health vs MCK

| NPV of Cash Flows     | 9,694  | 46%  |      |                    |        |
|-----------------------|--------|------|------|--------------------|--------|
| NPV of terminal value | 11,456 | 54%  |      |                    |        |
| Projected Equity Valu | 21,150 | 100% |      |                    |        |