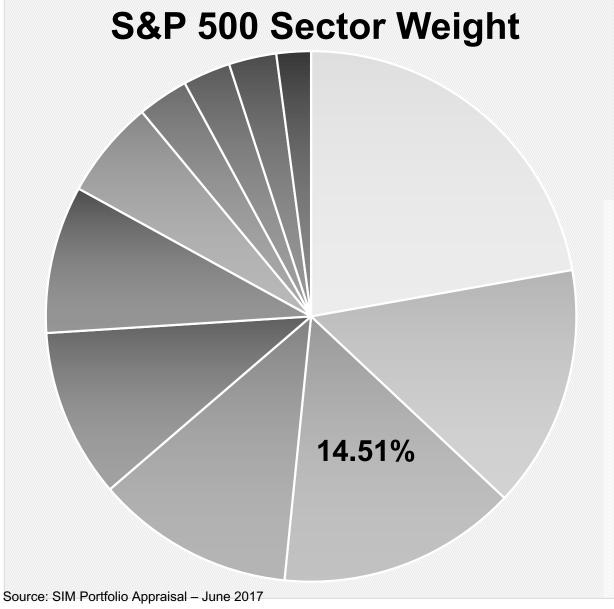

### **SIM Weight:** 15.36%

- Information Technology
- Financials
- Healthcare
- Consumer Discretationary
- Industrials
- Consumer Staples
- Energy
- Utilities
- Real Estate
- Materials
- Telecom

### Recommendation

- SIM Portfolio is currently over weight compared to S&P at 15.36% of the total portfolio
- We recommend **OVERWEIGHTING** Healthcare to the maximum allowable amount of 15.51% of the portfolio