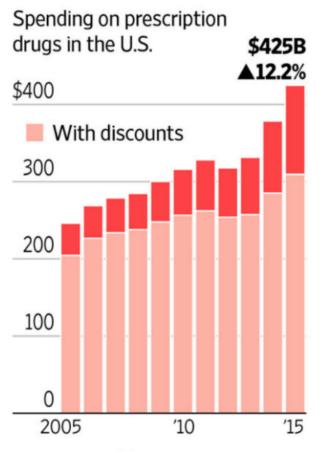

0 |
| Projected P/E              | 17.9        | 16.2 | 14.6 |
| Current EV/EBITDA          | 3.4         | 3.3  | 3.0  |
| Projected EV/EBITDA        | 4.1         | 4.0  | 3.7  |
| Shares Outstanding         | 40.4        |      |      |
| Current Price              | \$<br>65.35 |      |      |
| Implied equity value/share | \$<br>79.57 |      |      |
| Upside/(Downside) to DCF   | 21.8%       |      |      |
| Debt                       | 96          |      |      |
| Cash                       | 22          |      |      |
| Cash/share                 | 0.54        |      |      |

| Termina       | Value 4,323   |
|---------------|---------------|
| Free Cas      | h Yield 5.83% |
| Termir        | nal P/E 15.5  |
| Terminal EV/E | BITDA 3.9     |





#### **Drug Spending Rises**



Source: IMS Health

Spending on the top five prescription drugs in the U.S. for 2015



THE WALL STREET JOURNAL.





#### PRESCRIPTION OPIOID OVERDOSE DEATH RATE, 2015

PER 100,000 POPULATION, AGE-ADJUSTED





Photo: Matt Eich for Fortune

#### MCK

BUY

Price: \$166.96

**Target: \$201.37** 

Market Cap: \$33.96B

**Enterprise Value:** \$40.13B

52-Week: \$114.53 – 199.43

90-Day Avg. Volume: 1,733,468

**Shares: 210.9M** 

**Price Performance** 

(52-week):

**-9.15%** 

Revenue (TTM):

+4.01%

Annual Dividend: \$1.12

Annual Yield: 0.70%

P/E (TTM): 6.82

P/E (5-Yr Avg.): 21.26

**EPS (TTM):** \$23.28

Price/Cash Flow (TTM): 5.84

Price/Book: 3.80



#### Cardinal Health vs MCK

| NPV of Cash Flows     | 9,694  | 46%  |      |                    |        |
|-----------------------|-