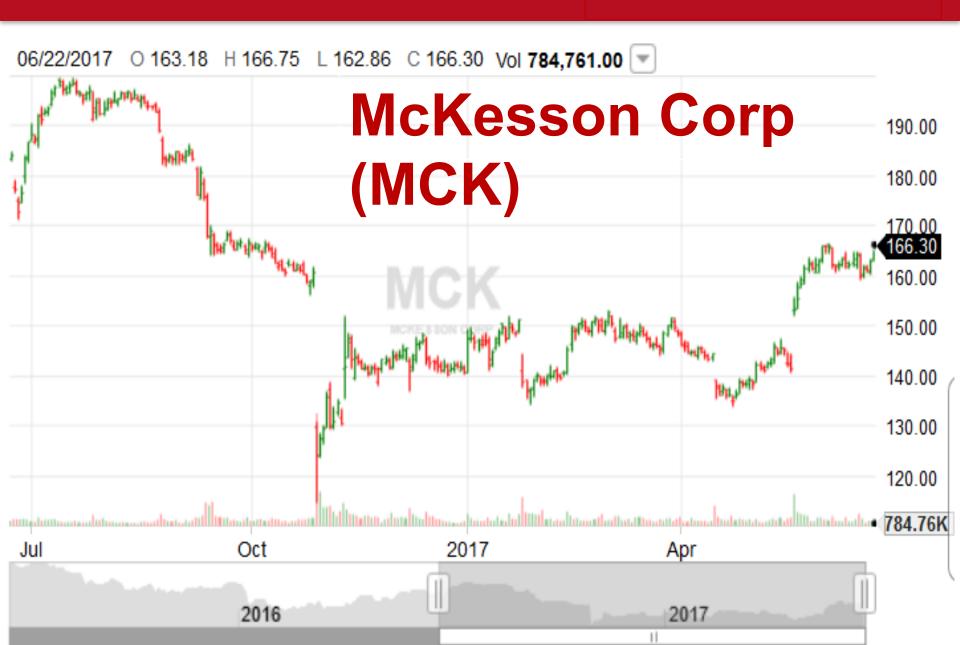

| Company             | Ticker | Current<br>Price | Target<br>Price | Upside /<br>(Downside) | Recommendation | SIM<br>Weight | Target<br>Weight | Change |
|---------------------|--------|------------------|-----------------|------------------------|----------------|---------------|------------------|--------|
| Gilead Sciences Inc | GILD   | \$73.76          | \$130.81        | 77.35%                 | BUY            | 4.33%         | 4.79%            | 0.46%  |
| HCA Healthcare Inc  | HCA    | \$85.73          | \$107.09        | 24.89%                 | HOLD           | 3.27%         | 3.50%            | 0.00%  |
| McKesson Corp       | MCK    | \$165.92         | \$201.37        | 20.60%                 | SELL           | 5.31%         | 5.00%            | -0.31% |
| Medtronic PLC       | MDT    | \$85.17          | \$104.12        | 22.25%                 | HOLD           | 2.45%         | 2.45%            | 0.00%  |