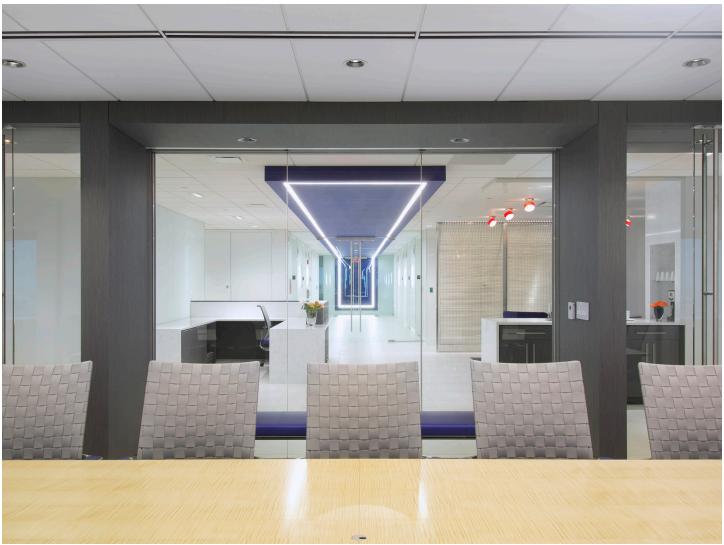

## Description

The Law firm McCarter & English, a two-decade fixture in Philadelphia, was looking to reposition itself both in physical space and in the legal sector. After an extensive real estate search with FCA and its brokerage team, the firm selected the penthouse floor of 1600 Market street. Only a short move across the street but a transformative move in providing the right blank canvas for FCA and McCarter & English to create within. The planning embraces transparency, openness, collaboration, flexibility & client service which supports the goals and culture of McCarter & English. The design palate is crisp, fresh, bright and welcoming when you arrive. It unveils itself as you move through a series of public spaces tied together with ceiling and lighting elements, then transitioning into inspiring staff and support areas. A large flexible café is located on the window line and bathed in natural light.

Interior, break out space

Interior, kitchen

Interior, office

Interior, meeting room and corridor