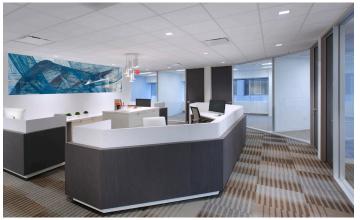

## Description

The Law firm McCarter & English, a two-decade fixture in Philadelphia, was looking to reposition itself both in physical space and in the legal sector. After an extensive real estate search with FCA and its brokerage team, the firm selected the penthouse floor of 1600 Market street. Only a short move across the street but a transformative move in providing the right blank canvas for FCA and McCarter & English to create within. The planning embraces transparency, openness, collaboration, flexibility & client service which supports the goals and culture of McCarter & English. The design palate is crisp, fresh, bright and welcoming when you arrive. It unveils itself as you move through a series of public spaces tied together with ceiling and lighting elements, then transitioning into inspiring staff and support areas. A large flexible café is located on the window line and bathed in natural light.

Interior, break out space

Interior, kitchen

Interior, office

Interior, meeting room and corridor