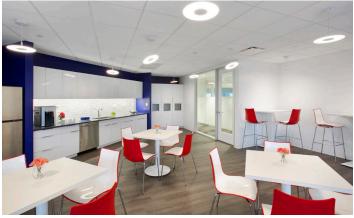

## Description

The Law firm McCarter & English, a two-decade fixture in Philadelphia, was looking to reposition itself both in physical space and in the legal sector. After an extensive real estate search with FCA and its brokerage team, the firm selected the penthouse floor of 1600 Market street. Only a short move across the street but a transformative move in providing the right blank canvas for FCA and McCarter & English to create within. The planning embraces transparency, openness, collaboration, flexibility & client service which supports the goals and culture of McCarter & English. The design palate is crisp, fresh, bright and welcoming when you arrive. It unveils itself as you move through a series of public spaces tied together with ceiling and lighting elements, then transitioning into inspiring staff and support areas. A large flexible café is located on the window line and bathed in natural light.

Interior, break out space

Interior, kitchen

Interior, office

Interior, meeting room and corridor