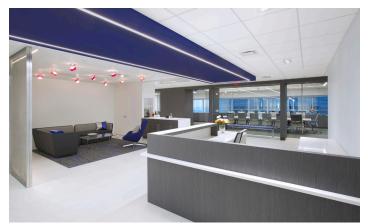

## Description

The Law firm McCarter & English, a two-decade fixture in Philadelphia, was looking to reposition itself both in physical space and in the legal sector. After an extensive real estate search with FCA and its brokerage team, the firm selected the penthouse floor of 1600 Market street. Only a short move across the street but a transformative move in providing the right blank canvas for FCA and McCarter & English to create within. The planning embraces transparency, openness, collaboration, flexibility & client service which supports the goals and culture of McCarter & English. The design palate is crisp, fresh, bright and welcoming when you arrive. It unveils itself as you move through a series of public spaces tied together with ceiling and lighting elements, then transitioning into inspiring staff and support areas. A large flexible café is located on the window line and bathed in natural light.

Interior, break out space

Interior, kitchen

Interior, office

Interior, meeting room and corridor