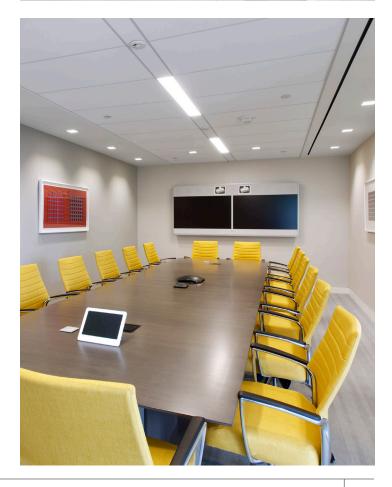

The 80 attorney offices were right sized to accommodate the desire to accommodate flexible work meeting spaces and the secretarial workstations were redesigned to allow greater teaming and work sharing. The offices with glass fronts enables natural light to penetrate into the vore spaces. The conference center was designed to integrate state-of-the-art technology.