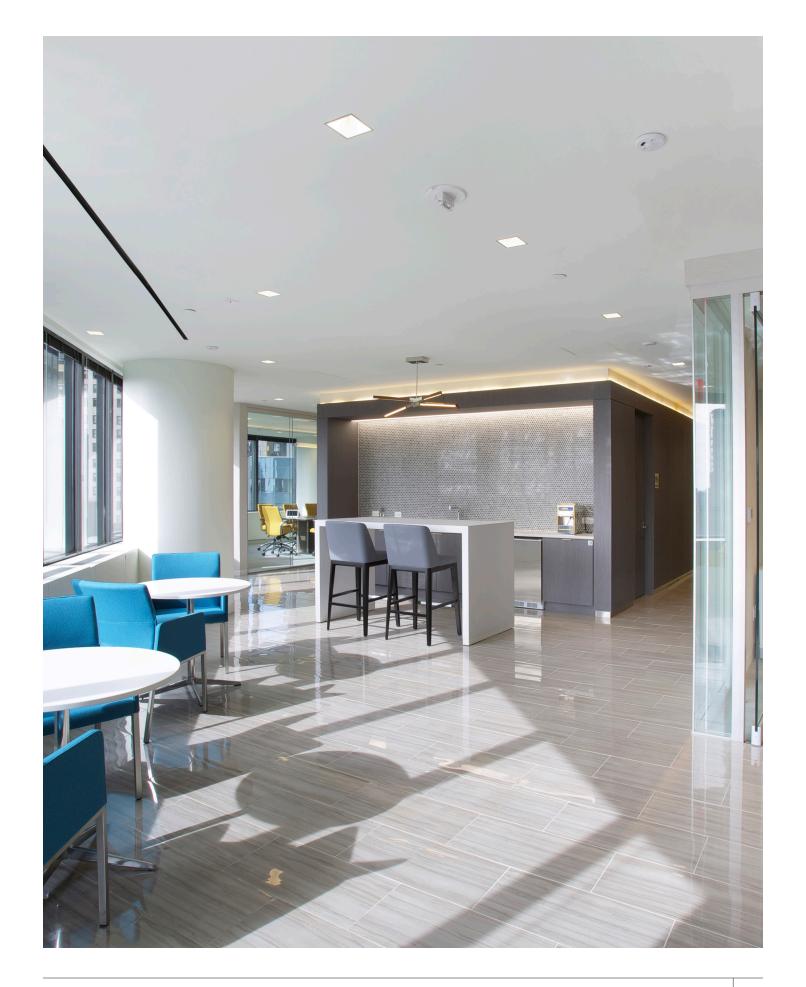

## **Description**

FCA was engaged by longtime partner Fox Rothschild for its New York City office relocation. Located at 101 Park Avenue in midtown Manhattan, the two phase project enabled Fox Rothschild to upgrade and modernize.

The 80 attorney offices were right sized to accommodate the desire to accommodate flexible work meeting spaces and the secretarial workstations were redesigned to allow greater teaming and work sharing. The offices with glass fronts enables natural light to penetrate into the vore spaces. The conference center was designed to integrate state-of-the-art technology.