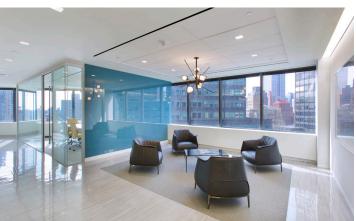

The 80 attorney offices were right sized to accommodate the desire to accommodate flexible work meeting spaces and the secretarial workstations were redesigned to allow greater teaming and work sharing. The offices with glass fronts enables natural light to penetrate into the vore spaces. The conference center was designed to integrate state-of-the-art technology.