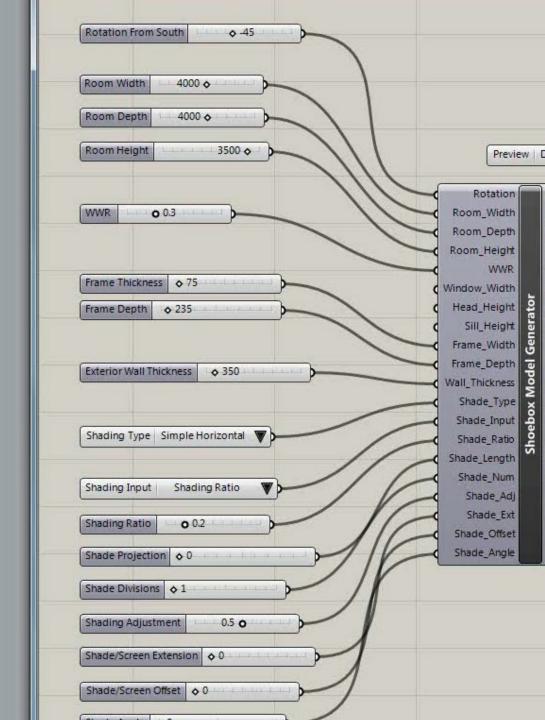

8

Optimized Energy
Shoebox Model

9

## Central Parametrically Defined Physical Design **Parameters**

- Floor Plates. - Floor to Floor Height - Glazing Size and Locations - Shading Size and Locations

#### Daylight Model Interpretive Rules

- Walls with Thickness - Flat Window Surfaces Inside Wall Openings - Mullions
- Distinct Architectural Elements by Surface Reflectance or Transparency

### **Energy Model Interpretive Rules**

- Enclosed Zones - Infinitely Thin Surfaces - Window Surfaces Overlapping with Exterior Walls but Not Touching Edge

### **CFD Model Interpretive Rules**

- Air Inlet and Outlet Elements Sufficient Element Thickness for Good Meshing

Parametric Façade Analysis

01 Window to Wall Ratio 02 Shading Ratio

|            | 1   | 11.43 W/ft² | 11.75 W/ft² | 12.07 W/ft² | 12.38 W/ft² | 12.69 W/ft² | 13 W/ft²    |  |  |
|------------|-----|-------------|-------------|-------------|-------------|-------------|-------------|--|--|
|            | 0.9 | 11.57 W/ft² | 11.93 W/ft² | 12.29 W/ft² | 12.64 W/ft² | 13 W/ft²    | 13.35 W/ft² |  |  |
|            | 8.0 | 11.71 W/ft² | 12.12 W/ft² | 12.54 W/ft² | 12.95 W/ft² | 13.33 W/ft² | 13.73 W/ft² |  |  |
| . <u>o</u> | 0.7 | 11.86 W/ft² | 12.33 W/ft² | 12.78 W/ft² | 13.24 W/ft² | 13.7 W/ft²  | 14.14 W/ft² |  |  |
|            | 0.6 | 12.02 W/ft² | 12.54 W/ft² | 13.05 W/ft² | 13.55 W/ft² | 14.06 W/ft² | 14.56 W/ft² |  |  |
| Shading    | 0.5 | 12.19 W/ft² | 12.75 W/ft² | 13.32 W/ft² | 13.89 W/ft² | 14.44 W/ft² | 14.99 W/ft² |  |  |
| S          | 0.4 | 12.35 W/ft² | 12.98 W/ft² | 13.6 W/ft²  | 14.22 W/ft² | 14.83 W/ft² | 15.43 W/ft² |  |  |
|            | 0.3 | 12.52 W/ft² | 13.2 W/ft²  | 13.88 W/ft² | 14.55 W/ft² | 15.22 W/ft² | 15.88 W/ft² |  |  |
|            | 0.2 | 12.69 W/ft² | 13.44 W/ft² | 14.17 W/ft² | 14.9 W/ft²  | 15.62 W/ft² | 16.33 W/ft² |  |  |
|            | 0.1 | 12.87 W/ft² | 13.67 W/ft² | 14.46 W/ft² | 15.24 W/ft² | 16.02 W/ft² | 16.79 W/ft² |  |  |
|            |     | 0.3         | 0.4         | 0.5         | 0.6         | 0.7         | 0.8         |  |  |
|            |     | WWR         |             |             |             |             |             |  |  |