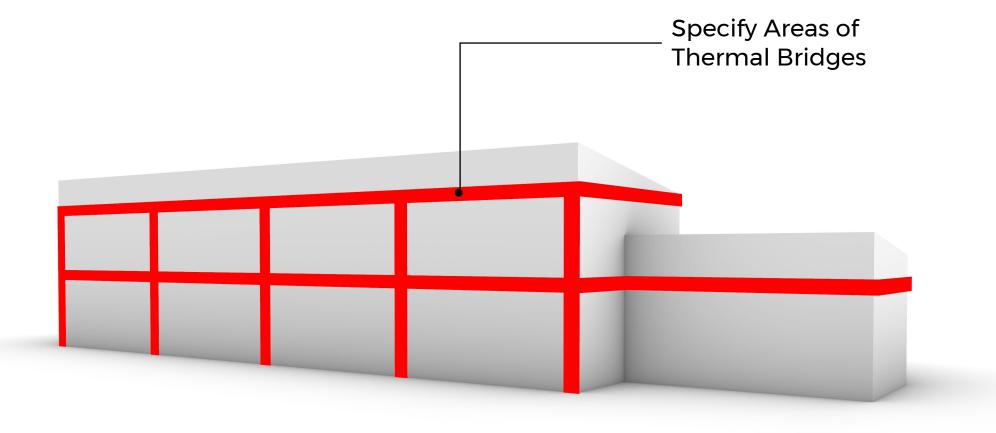

### **CFD Model Interpretive Rules**

- Air Inlet and Outlet Elements Sufficient Element Thickness for Good Meshing

Parametric Façade Analysis

01 Window to Wall Ratio 02 Shading Ratio

|            | 1   | 11.43 W/ft² | 11.75 W/ft² | 12.07 W/ft² | 12.38 W/ft² | 12.69 W/ft² | 13 W/ft²    |  |  |
|------------|-----|-------------|-------------|-------------|-------------|-------------|-------------|--|--|
|            | 0.9 | 11.57 W/ft² | 11.93 W/ft² | 12.29 W/ft² | 12.64 W/ft² | 13 W/ft²    | 13.35 W/ft² |  |  |
|            | 8.0 | 11.71 W/ft² | 12.12 W/ft² | 12.54 W/ft² | 12.95 W/ft² | 13.33 W/ft² | 13.73 W/ft² |  |  |
| . <u>o</u> | 0.7 | 11.86 W/ft² | 12.33 W/ft² | 12.78 W/ft² | 13.24 W/ft² | 13.7 W/ft²  | 14.14 W/ft² |  |  |
|            | 0.6 | 12.02 W/ft² | 12.54 W/ft² | 13.05 W/ft² | 13.55 W/ft² | 14.06 W/ft² | 14.56 W/ft² |  |  |
| Shading    | 0.5 | 12.19 W/ft² | 12.75 W/ft² | 13.32 W/ft² | 13.89 W/ft² | 14.44 W/ft² | 14.99 W/ft² |  |  |
| S          | 0.4 | 12.35 W/ft² | 12.98 W/ft² | 13.6 W/ft²  | 14.22 W/ft² | 14.83 W/ft² | 15.43 W/ft² |  |  |
|            | 0.3 | 12.52 W/ft² | 13.2 W/ft²  | 13.88 W/ft² | 14.55 W/ft² | 15.22 W/ft² | 15.88 W/ft² |  |  |
|            | 0.2 | 12.69 W/ft² | 13.44 W/ft² | 14.17 W/ft² | 14.9 W/ft²  | 15.62 W/ft² | 16.33 W/ft² |  |  |
|            | 0.1 | 12.87 W/ft² | 13.67 W/ft² | 14.46 W/ft² | 15.24 W/ft² | 16.02 W/ft² | 16.79 W/ft² |  |  |
|            |     | 0.3         | 0.4         | 0.5         | 0.6         | 0.7         | 0.8         |  |  |
|            |     | WWR         |             |             |             |             |             |  |  |