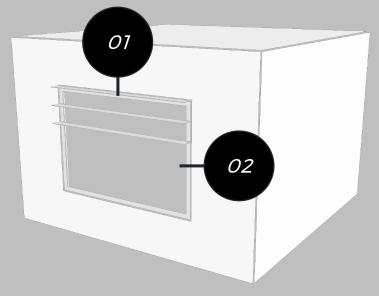

#### Daylight Model Interpretive Rules

- Walls with Thickness - Flat Window Surfaces Inside Wall Openings - Mullions
- Distinct Architectural Elements by Surface Reflectance or Transparency

### **Energy Model Interpretive Rules**

- Enclosed Zones - Infinitely Thin Surfaces - Window Surfaces Overlapping with Exterior Walls but Not Touching Edge