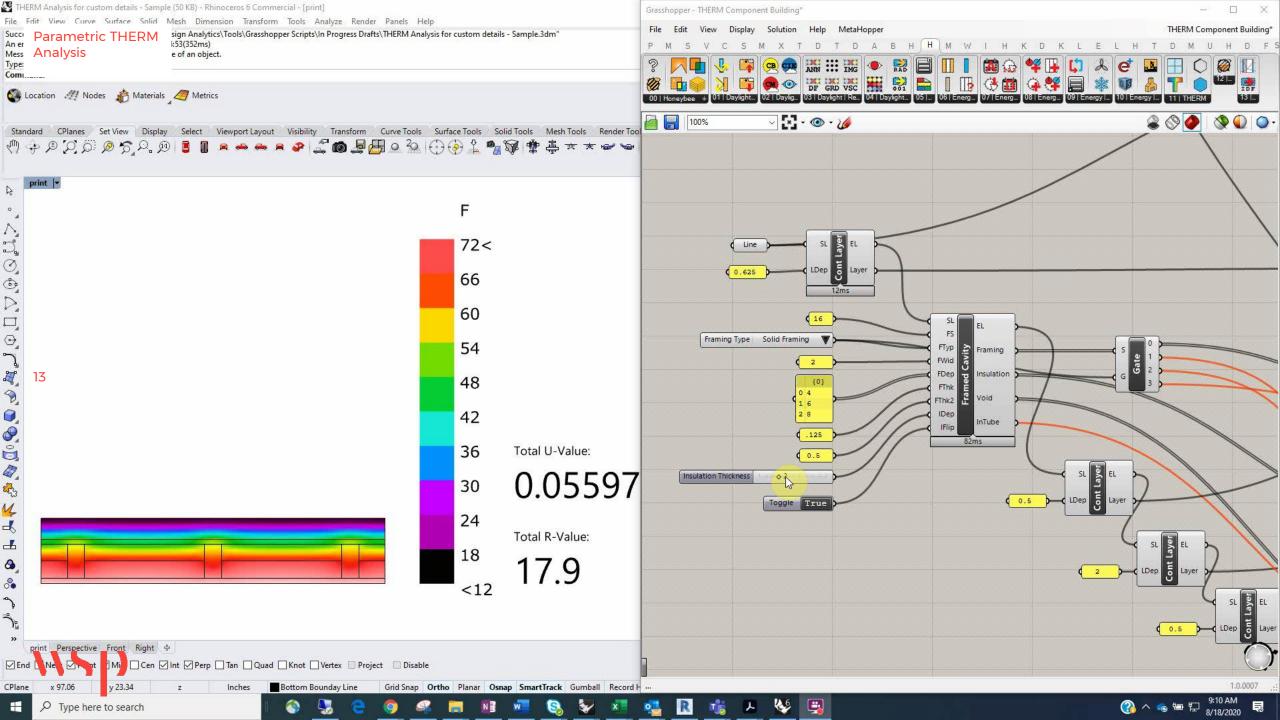

Development Effort

tool

VS

Parametric Modeling

|        |                    | Inputs      |                      |                         |            | Results    |            |
|--------|--------------------|-------------|----------------------|-------------------------|------------|------------|------------|
| Room   | Room Depth<br>(ft) | Orientation | Window Width<br>(ft) | VLT                     | WWR<br>(%) | sDA<br>(%) | ASE<br>(%) |
| Living | Room 24            | Northeas    | t 9.8                | 0.7                     | 70         | 100        | 100        |
|        |                    | North       |                      |                         |            | 90         | 90         |
|        |                    |             |                      |                         | 60         | 80         | 80         |
|        |                    |             |                      | 0.6                     |            | 70         | 70         |
|        |                    |             |                      |                         | 50         | 60         | 60         |
|        |                    |             | 8                    |                         |            | 50         | 50         |
|        |                    |             | 7.5                  |                         | 40         | 40         | 40         |
|        |                    |             |                      | 0.5                     |            | 30         | 30         |
|        |                    |             |                      |                         | 30         | 20         | 20         |
|        |                    | Southwes    | t                    |                         |            | 10         | 10         |
| Bedro  | om II 16           | South       | <b></b> 6            | <b>Ⅲ</b> <sub>0.4</sub> | 20         | Ш 。        | Ш 。        |