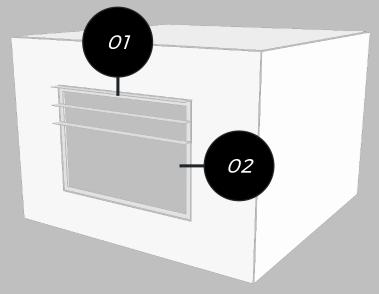

#### Daylight Model Interpretive Rules

- Walls with Thickness - Flat Window Surfaces Inside Wall Openings - Mullions
- Distinct Architectural Elements by Surface Reflectance or Transparency

### **Energy Model Interpretive Rules**

- Enclosed Zones - Infinitely Thin Surfaces - Window Surfaces Overlapping with Exterior Walls but Not Touching Edge