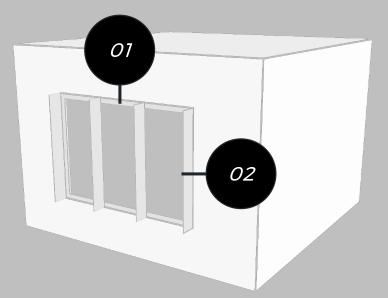

#### Daylight Model Interpretive Rules

- Walls with Thickness - Flat Window Surfaces Inside Wall Openings - Mullions
- Distinct Architectural Elements by Surface Reflectance or Transparency

### **Energy Model Interpretive Rules**

- Enclosed Zones - Infinitely Thin Surfaces - Window Surfaces Overlapping with Exterior Walls but Not Touching Edge