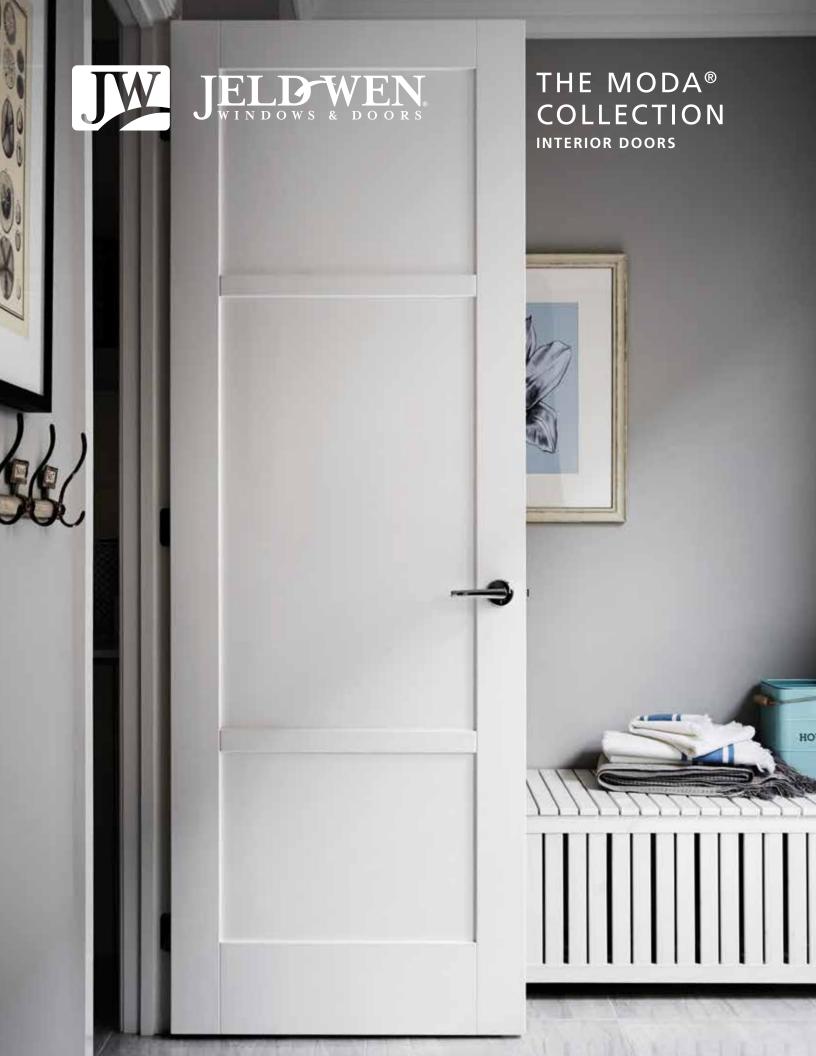

## **Beautifully Versatile**

The MODA<sup>®</sup> Collection of wood stile and rail interior doors focuses on simplicity and clean lines. Select a natural hardwood or primed wood door in one of 21 unique styles with your choice of panels — solid, translucent glass, clear glass, or mirror.

MODA gives you true flexibility. Create a coordinated look throughout your space, with glass panels where you want light to flow through and solid panels where you don't. Add a full-panel mirror to one side of a door (with any design on the reverse) for specialty applications such as bathrooms and closets. Every MODA door arrives ready to paint or stain to achieve the look you want.