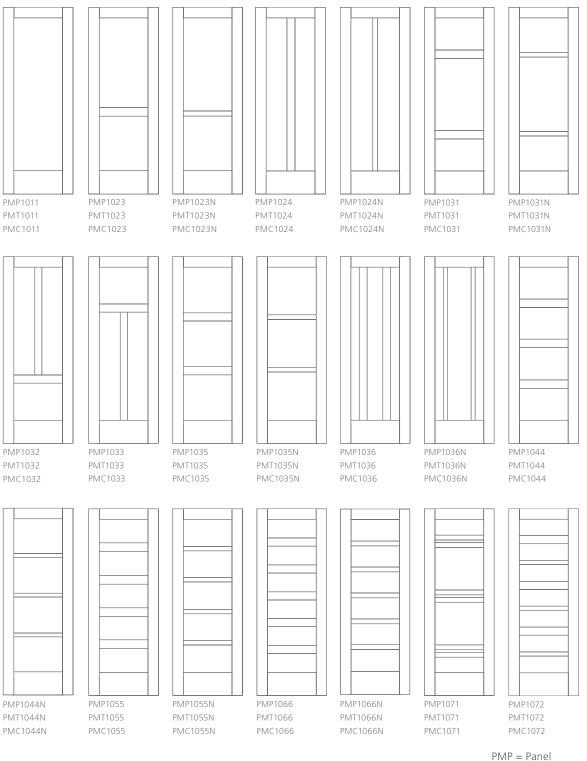

## DESIGN OPTIONS

Create a unified, upscale look throughout any space with MODA<sup>®</sup> panel and French-style doors. Choose from 21 design options in solid panel, translucent glass, or clear glass styles.

- 21 unique designs with narrow (2") or wide (3 5/8") rails
- Primed or hardwood species
- Four panel types:
  - Solid panel
  - Clear glass\*
  - Translucent glass
  - Mirror\*\* (available on single-panel primed door style only)
- All doors feature an ADA-compliant 10" bottom rail