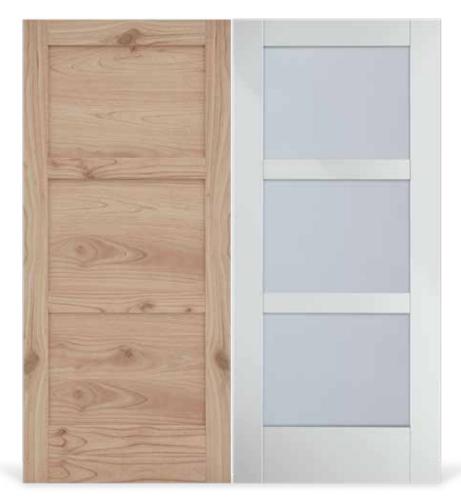

## **Beautifully Versatile**

The MODA<sup>®</sup> Collection of wood stile and rail interior doors focuses on simplicity and clean lines. Select a natural hardwood or primed wood door in one of 21 unique styles with your choice of panels — solid, translucent glass, clear glass, or mirror.

MODA gives you true flexibility. Create a coordinated look throughout your space, with glass panels where you want light to flow through and solid panels where you don't. Add a full-panel mirror to one side of a door (with any design on the reverse) for specialty applications such as bathrooms and closets. Every MODA door arrives ready to paint or stain to achieve the look you want.

- 21 unique designs with narrow (2") or wide (3 5/8") rails
- Primed or hardwood species
- Four panel types:
  - Solid panel
  - Clear glass\*
  - Translucent glass
  - Mirror\*\* (available on single-panel primed door style only)
- All doors feature an ADA-compliant 10" bottom rail