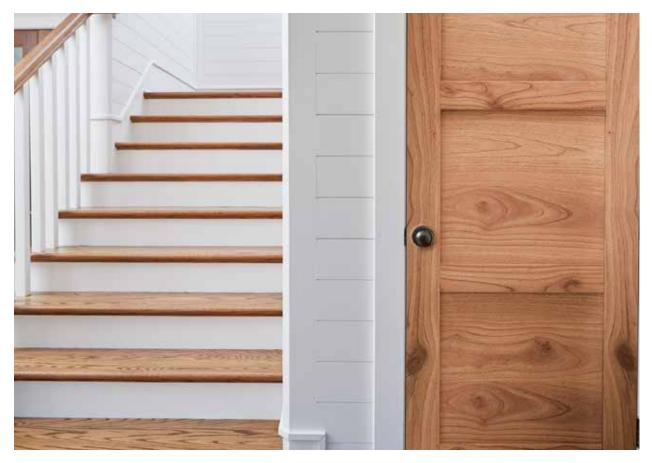

## 180° from Ordinary

## **Beautifully Versatile**

The MODA<sup>®</sup> Collection of wood stile and rail interior doors focuses on simplicity and clean lines. Select a natural hardwood or primed wood door in one of 21 unique styles with your choice of panels — solid, translucent glass, clear glass, or mirror.