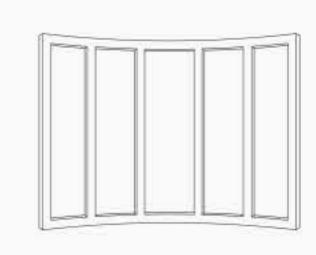

## OPERATING TYPES

Single-Hung Tilt

Double-Hung

Single-Hung Side Load

Sliding

Fixed, Radius, Geometric

Bay

Garden