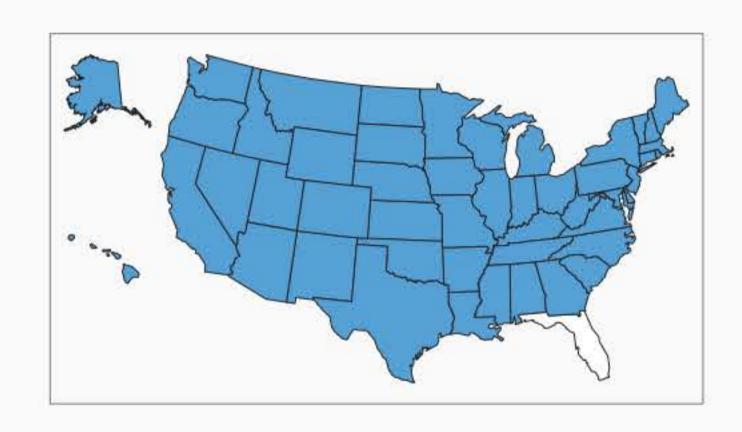

## BUILDERS<sup>™</sup> VINYL WINDOWS AND PATIO DOORS





# ATTRACTIVE, VERSATILE, AND AFFORDABLE

JELD-WEN® Builders™ Vinyl windows and patio doors feature a narrow frame and sash profile for a streamlined appearance plus Low-E insulating glass for energy efficiency. Designed to be durable, Builders Vinyl styles resist fading and won't chip or peel. They also offer details that simplify maintenance, such as removable or tilt sashes for easy cleaning and high-quality extruded vinyl that retains its color all the way through. Best of all, every Builders Vinyl window and patio door is backed by a Limited Lifetime Warranty\* for ultimate peace of mind.



AVAILABLE IN SELECT AREAS

#### MULTIPLE FRAME OPTIONS TO MAKE INSTALLATION EASY



Flush Fin





Integral Nailing Fin

Pocket/Block Frame

## OPERATING TYPES











Single-Hung Tilt

Double-Hung

Single-Hung Side Load

Sliding

Fixed, Radius, Geometric



Bay





Garden



Sliding Patio Door

\*For warranty details, visit jeld-wen.com, click Support, and select JELD-WEN Warranties.

Bow

## GLASS

Choose from a variety of glass options that offer performance, privacy, and style.

- Double-pane clear insulating (with Low-E glass options)
- Dirt-resistant
- Laminated
- Tempered
- Tinted

- Textured
- Grilles between the glass (GBG)
- Simulated divided lites (SDL)
- Blinds between the glass (BBG)

#### DOUBLE-PANE PACKAGES



#### TEXTURED GLASS



## HARDWARE





## NEW! FINISHIELD