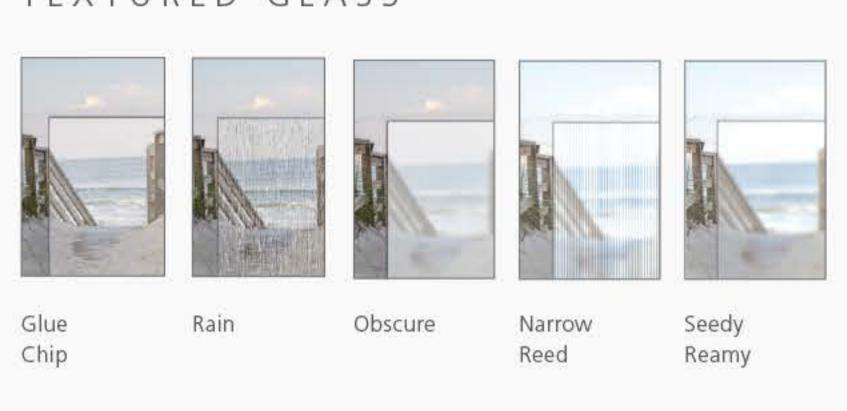

## GLASS

Choose from a variety of glass options that offer performance, privacy, and style.

- Double-pane clear insulating (with Low-E glass options)
- Dirt-resistant
- Laminated
- Tempered
- Tinted

- Textured
- Grilles between the glass (GBG)
- Simulated divided lites (SDL)
- Blinds between the glass (BBG)

#### TEXTURED GLASS