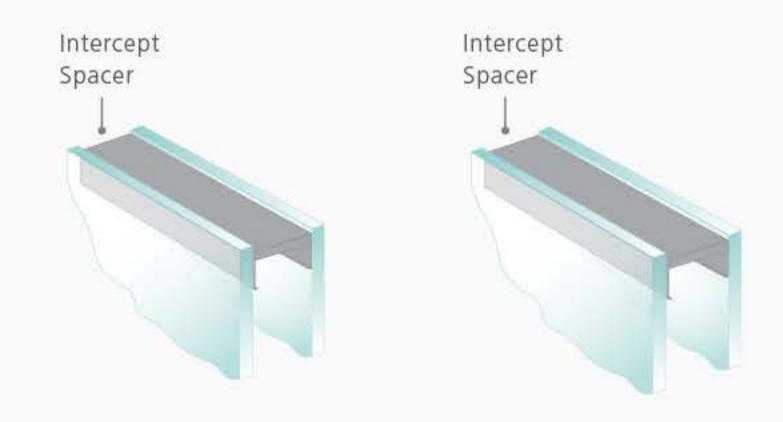

a Limited Lifetime Warranty\* for ultimate peace of mind.



AVAILABLE IN SELECT AREAS

#### MULTIPLE FRAME OPTIONS TO MAKE INSTALLATION EASY



Flush Fin





Integral Nailing Fin

Pocket/Block Frame

## OPERATING TYPES











Single-Hung Tilt

Double-Hung

Single-Hung Side Load

Sliding

Fixed, Radius, Geometric



Bay





Garden



Sliding Patio Door

\*For warranty details, visit jeld-wen.com, click Support, and select JELD-WEN Warranties.

Bow

## GLASS

Choose from a variety of glass options that offer performance, privacy, and style.

- Double-pane clear insulating (with Low-E glass options)
- Dirt-resistant
- Laminated
- Tempered
- Tinted

- Textured
- Grilles between the glass (GBG)
- Simulated divided lites (SDL)
- Blinds between the glass (BBG)

#### DOUBLE-PANE PACKAGES



#### TEXTURED GLASS



## HARDWARE





## NEW! FINISHIELD™ EXTERIOR FINISHES

This finish technology stands up to scratches and heat degradation and maintains consistent color across multiple window units. Available with white interior only.

### COLOR

STANDARD INTERIOR & EXTERIOR FINISHES



White Desert Sand Almond

OPTIONAL FINISHIELD™ EXTERIOR COLORS



OPTIONAL HARDWARE FINISHES



Actual colors may vary from samples shown.

## ADDITIONAL OPTIONS

- Insect screens
- Window opening control devices (WOCD)
- ADA-compliant hardware
- Pet panels for sliding patio doors

For more information, contact your JELD-WEN sales representative today.



For additional information, including a complete copy of JELD-WEN's Limited Warranty and care and maintenance information, please visit **jeld-w