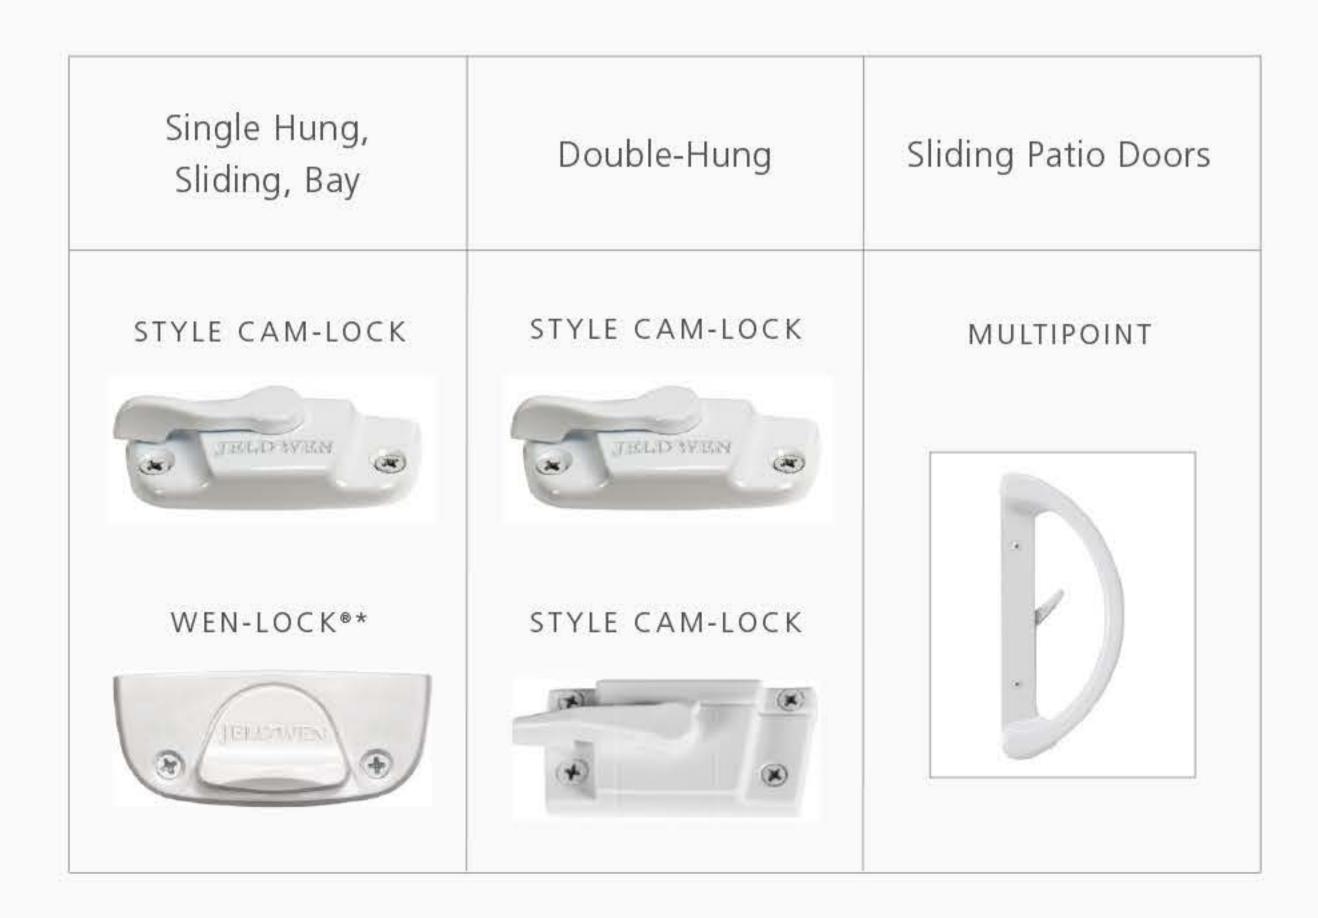

imate peace of mind.



AVAILABLE IN SELECT AREAS

#### MULTIPLE FRAME OPTIONS TO MAKE INSTALLATION EASY



Flush Fin





Integral Nailing Fin

Pocket/Block Frame

## OPERATING TYPES











Single-Hung Tilt

Double-Hung

Single-Hung Side Load

Sliding

Fixed, Radius, Geometric



Bay





Garden



Sliding Patio Door

\*For warranty details, visit jeld-wen.com, click Support, and select JELD-WEN Warranties.

Bow

## GLASS

Choose from a variety of glass options that offer performance, privacy, and style.

- Double-pane clear insulating (with Low-E glass options)
- Dirt-resistant
- Laminated
- Tempered
- Tinted

- Textured
- Grilles between the glass (GBG)
- Simulated divided lites (SDL)
- Blinds between the glass (BBG)

#### DOUBLE-PANE PACKAGES



#### TEXTURED GLASS



## HARDWARE





## NEW! FINISHIELD™ EXTERIOR FINISHES

This finish technology stands up to scratches and heat degradation and maintains consistent color across multiple window units. Available with white interior only.

### COLOR

STANDARD INTERIOR & EXTERIOR FINISHES



White Desert Sand Almond

OPTIONAL FINISHIELD™ EXTERIOR COLORS



OPTIONAL HARDWARE FINISHES



Actual colors may vary from samples shown.

## ADDITIONAL OPTIONS

- Insect screens
- Window opening control devices (WOCD)
- ADA-compliant hardware
- Pet panels for sliding patio doors

For more information, contact your JELD-WEN sales representative today.



For additional information, including a complete copy of JELD-WEN's Limited Warranty and care and maintenance information, please visit **jeld-wen.com** or **jeld-wen.ca** or contact