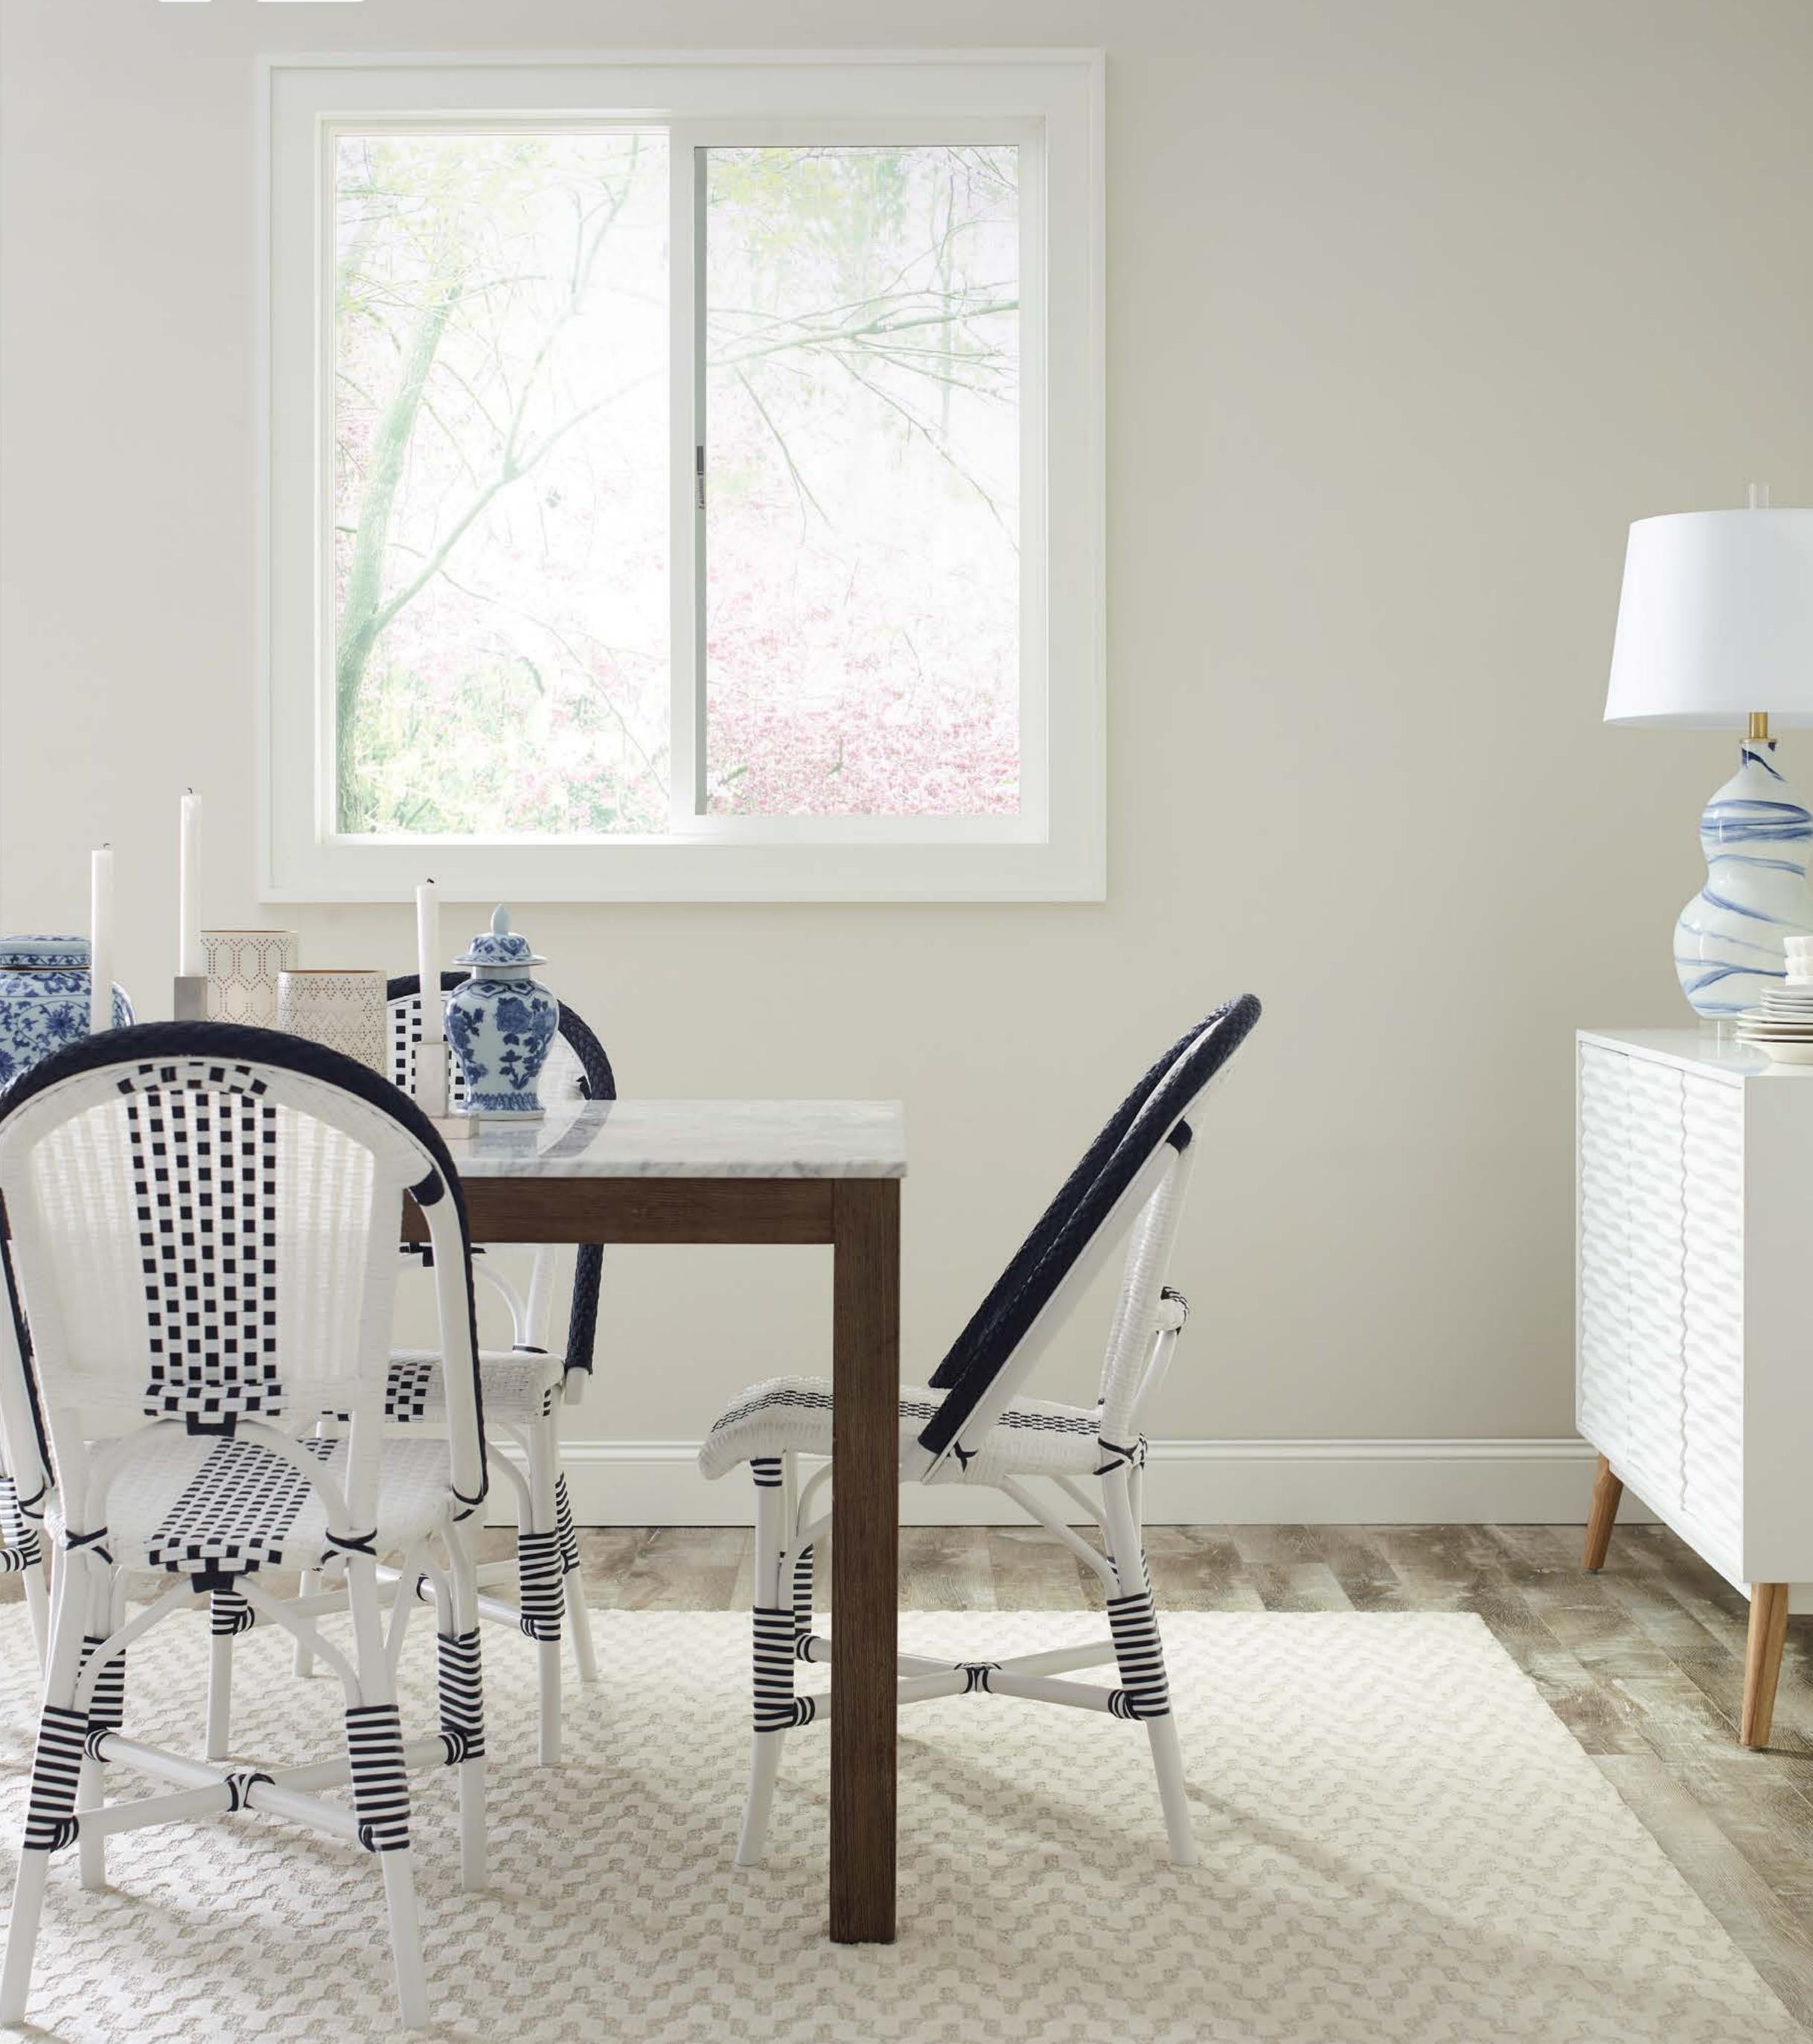

# ATTRACTIVE, VERSATILE, AND AFFORDABLE

JELD-WEN® Builders™ Vinyl windows and patio doors feature a narrow frame and sash profile for a streamlined appearance plus Low-E insulating glass for energy efficiency. Designed to be durable, Builders Vinyl styles resist fading and won't chip or peel. They also offer details that simplify maintenance, such as removable or tilt sashes for easy cleaning and high-quality extruded vinyl that retains its color all the way through. Best of all, every Builders Vinyl window and patio door is backed by a Limited Lifetime Warranty\* for ultimate peace of mind.