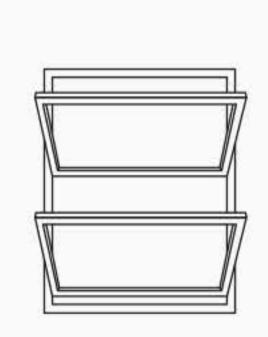

## OPERATING TYPES

Single-Hung Tilt

Double-Hung

Single-Hung Side Load

Sliding

Fixed, Radius, Geometric

Bay

Garden