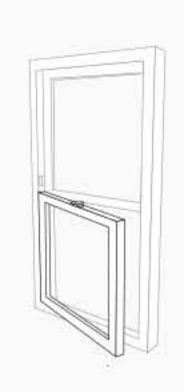

## OPERATING TYPES

Single-Hung Tilt

Double-Hung

Single-Hung Side Load

Sliding

Fixed, Radius, Geometric

Bay

Garden