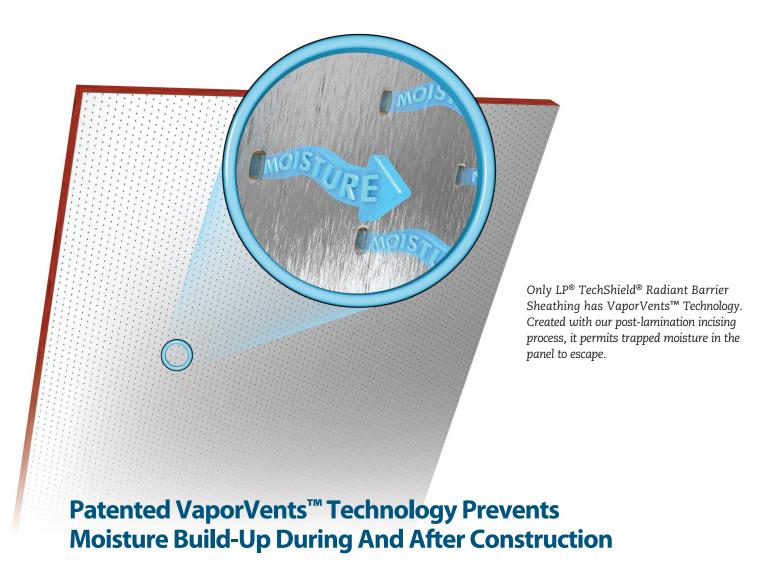

Only LP TechShield sheathing features VaporVents™ Technology. Created with our patented post-lamination foil incising process, it allows LP TechShield panels to dry more quickly than other radiant barrier panels when moisture occurs during construction. It also allows for continued moisture evaporation after installation. No other brand of radiant barrier sheathing offers this unique, important feature.