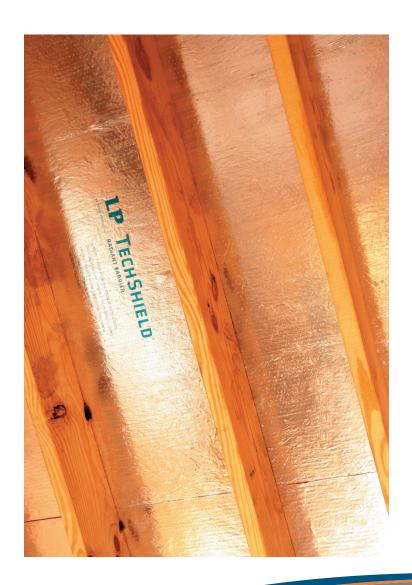

## LP® TechShield® Radiant Barrier Sheathing Installs Like Conventional Roof Sheathing

One component of a more energy-efficient home doesn't require any additional time or labor. All it takes is LP® TechShield® Radiant Barrier Sheathing. With a thin, durable layer of aluminum pre-laminated to an OSB panel, LP TechShield sheathing creates a highly effective radiant barrier. It blocks up to 97% of radiant heat transfer through roof sheathing and may also help qualify for certain Green Building credits. That leads to built-in savings that start immediately and last for years to come. And an easy way to increase the buyer appeal of every home you build.

Only LP TechShield sheathing features VaporVents™ Technology. Created with our patented post-lamination foil incising process, it allows LP TechShield panels to dry more quickly than other radiant barrier panels when moisture occurs during construction. It also allows for continued moisture evaporation after installation. No other brand of radiant barrier sheathing offers this unique, important feature.