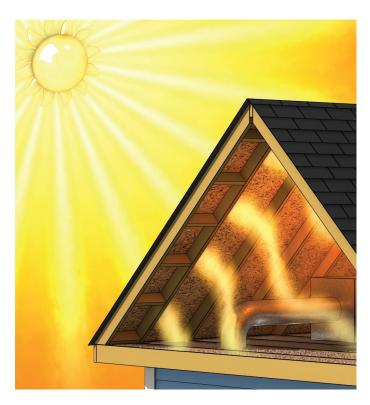

# Without LP® TechShield® Radiant Barrier Sheathing

Radiant heat transferred through conventional roof sheathing panels.