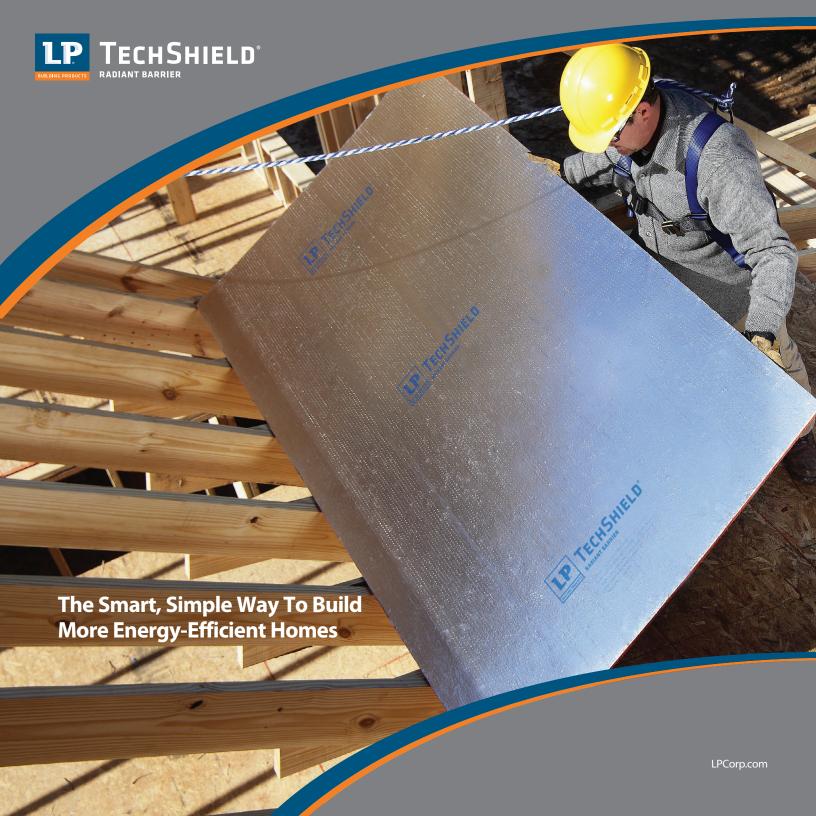

## LP® TechShield® Radiant Barrier Sheathing Installs Like Conventional Roof Sheathing

One component of a more energy-efficient home doesn't require any additional time or labor. All it takes is LP® TechShield® Radiant Barrier Sheathing. With a thin, durable layer of aluminum pre-laminated to an OSB panel, LP TechShield sheathing creates a highly effective radiant barrier. It blocks up to 97% of radiant heat transfer through roof sheathing and may also help qualify for certain Green Building credits. That leads to built-in savings that start immediately and last for years to come. And an easy way to increase the buyer appeal of every home you build.