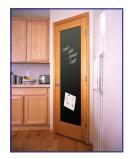

Do you need a special door for just one room?

We can do that. Besides the Panty Door in our inventory, doors are available etched with Laundry, Wine Cellar, Theater, or Media. If that doesn't fit your need, we can have glass custom etched to your desire. Or, we can get you chalkboard or dry erase doors so that you can write messages for the rest of the family. They can even be magnetic so you can attach stuff to the door.