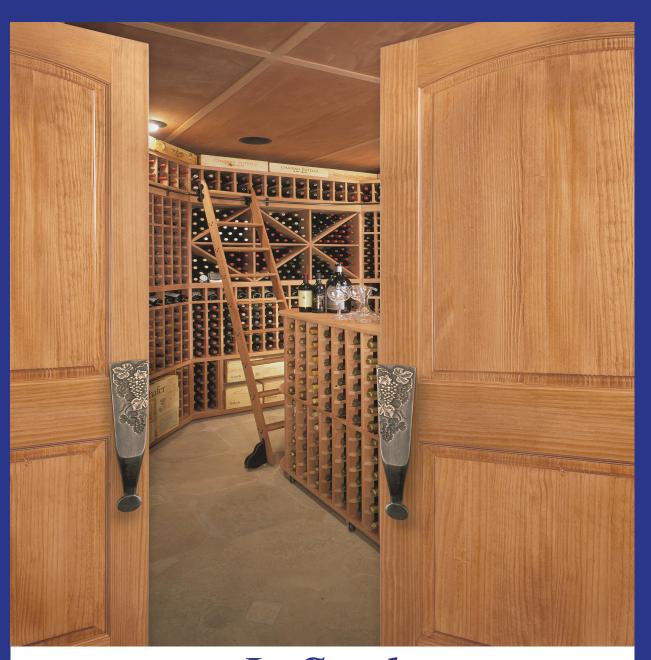

Do you need a special door for just one room?

We can do that. Besides the Panty Door in our inventory, doors are available etched with Laundry, Wine Cellar, Theater, or Media. If that doesn't fit your need, we can have glass custom etched to your desire. Or, we can get you chalkboard or dry erase doors so that you can write messages for the rest of the family. They can even be magnetic so you can attach stuff to the door.