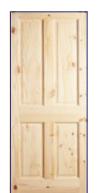

You found the door design, but would you like another species?

In our stock brochure, we show Moulded hardboard, flush Birch, flush Lauan, Clear Pine, Knotty Pine, and Knotty Alder. If those options aren't what you're looking for, we can get you doors in Fir, Red Oak, White Oak, Poplar, Walnut, Cherry, Maple, Birch, Hemlock, Hickory, Ash, White Ash, Clear Alder, Mahogany, Ipe (Brazilian Walnut). If the wood can be sourced, we can probably find it for you. Or, you might want a paint grade door with big, heavy panels. We can have our vendors do you a MDF door.