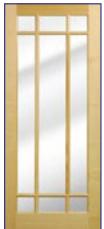

Need that glass frosted? Or, were you wishing for another type like reeded, bamboo, arctic, or any of the hundreds of glass designs available?

We will do that for you. Pick out the glass pattern and we'll be happy to quote it to you.