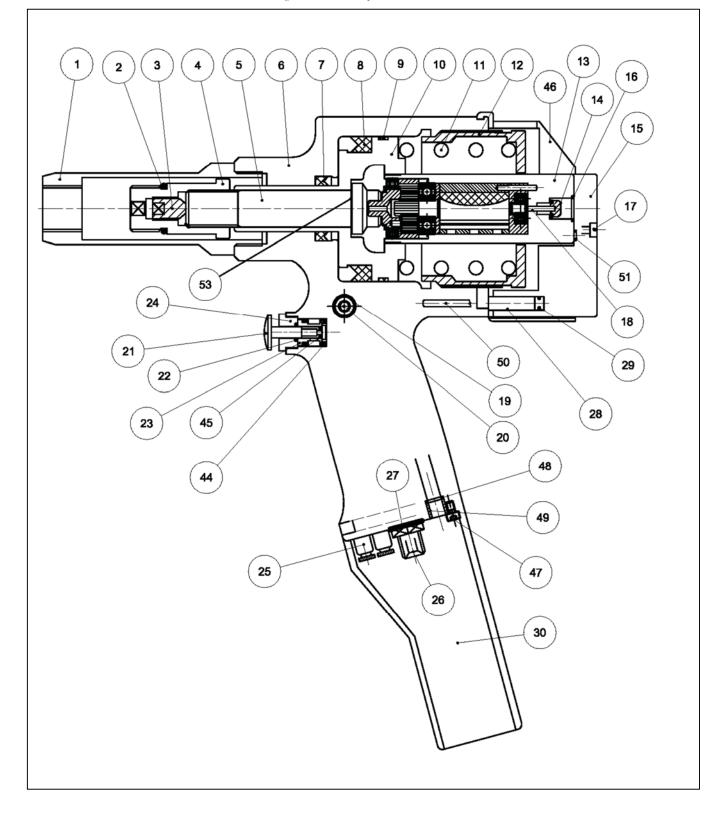

## 3.1 - PARTI DI RICAMBIO

SPARE PARTS

Figura 3.1 - A - Parti di ricambio

Figure 3.1 - A – Spare Parts

| Manuale Istruzioni | Rivettatrice oleopneumatica per inserti da M8 a M20 | RIV916B |
|--------------------|-----------------------------------------------------|---------|
| Instruction Manual | Hydro-Pneumatic tool for rivet nuts from M8 to M20  | KIV910D |

Vedere Figura 3.1 – A/See Figure 3.1 - A

TABELLA 3.1 – A/TABLE 3.1 - A

| RIF.<br><i>REF</i> . | CODICE<br>CODE | <b>Q.т</b> à<br><i>Q.т</i> у | <b>Descrizione</b><br>Description                                                | RIF.<br><i>Ref.</i> | CODICE<br>CODE | <b>Q.</b> T<br>À<br><i>Q.</i> TY | <b>Descrizione</b><br>Description                  |
|----------------------|----------------|------------------------------|----------------------------------------------------------------------------------|---------------------|----------------|----------------------------------|----------------------------------------------------|
| 1.                   | 4238300        | 1                            | CANOTTO ESTERNO<br>External sleeve                                               | 21.                 | KIT A          | 1                                | PULSANTE<br>TRIGGER                                |
| 2.                   | 3068500        | 1                            | OR<br>O-RING                                                                     | 22.                 | KIT A<br>KIT B | 1                                | OR<br>O-RING                                       |
| 3.                   | 4236700        | 1                            | GRANO M10x12 (CHIAVE 5mm)<br>M10x12 GRUB SCREW (5mm<br>WRENCH)                   | 23.                 | KIT A          | 1                                | GABBIA<br>CAGE                                     |
| 4.                   | 4236600        | 1                            | GIUNTO<br>JOINT                                                                  | 24.                 | KIT A          | 1                                | GHIERA<br>RING NUT                                 |
| 5.                   | 4236800        | 1                            | PERNO ROTAZIONE<br>ROTATING PIN                                                  | 25.                 | 4401800        | 2                                | RACCORDO ARIA<br>AIR CONNECTION                    |
| 6.                   | 4401000        | 1                            | CORPO IMPUGNATURA<br>HANDLE CASING                                               | 26.                 | 4402000        | 1                                | NIPPLO<br>NIPPLE                                   |
| 7.                   | 4237000        | 1                            | GUARNIZIONE<br>GASKET                                                            | 27.                 | 4402100        | 1                                | RONDELLA<br>WASHED                                 |
| 8.                   | 4237100        | 1                            | GUARNIZIONE<br>GASKET                                                            | 28.                 | 440220         | 2                                | TUBO ARIA<br>AIR HOSE                              |
| 9.                   | 4237200        | 1                            | GUIDA PISTONE<br>PISTON GUIDE                                                    | 29.                 | 3542300        | 4                                | OR<br>O-RING                                       |
| 10.                  | 4237300        | 1                            | PISTONE<br>PISTON                                                                | 30.                 | 4238100        | 1                                | GOMMA<br>RUBBER                                    |
| 11.                  | 4237600        | 1                            | MOLLA<br>SPRING                                                                  | 44.                 | KIT A<br>KIT B | 2                                | OR<br>O-RING                                       |
| 12.                  | 4237700        | 1                            | GHIERA CORSA<br>STROKE RING NUT                                                  | 45.                 | KIT A<br>KIT B | 1                                | OR<br>O-RING                                       |
| 13.                  | 4401200        | 1                            | CORPO MOTORE<br>ENGINE CASING                                                    | 46.                 | 4402400        | 1                                | VITE CON ESAGONO INCASSATO<br>HEX SOCKET CAP SCREW |
| 14.                  | 4478100        | 1                            | OTTURATORE CON OR<br>(COD. 3237700)<br>BREECHBLOCK WITH O-RING<br>(CODE 3237700) | 47.                 | 4402500        | 1                                | VITE<br>SCREW                                      |
| 15.                  | 4401300        | 1                            | DISTRIBUTORE<br>DISTRIBUTOR                                                      | 48.                 | 4402600        | 2                                | or 6x1<br>6x1 <i>o-ring</i>                        |
| 16.                  | 4401400        | 1                            | OR<br>O-RING                                                                     | 49.                 | 4402700        | 2                                | BOCCOLA<br>MANDREL                                 |
| 17.                  | 4401500        | 3                            | VITE<br>SCREW                                                                    | 50.                 | 4402800        | 1                                | SPINA<br>PIN                                       |
| 18.                  | 4401600        | 1                            | ASTA DI SPINTA<br>THRUST ROD                                                     | 51.                 | 3542300        | 1                                | OR<br>O-RING                                       |
| 19.                  | 3098200        | 1                            | RONDELLA TENUTA OLIO<br>OIL SEAL WASHER                                          | 53.                 | 4373600        | 1                                | RONDELLA DI RASAMENTO<br>SKIMMER WASHER            |
| 20.                  | 3098100        | 1                            | VITE SPURGO OLIO<br>OIL BLEED SCREW                                              |                     |                |                                  |                                                    |

Le parti di ricambio relative ai vari KIT sono riportati nel cap.2.6.1.

The spare parts relevant to the different KITS are listed in para. 2.6.1.

| Manuale Istruzioni | Rivettatrice oleopneumatica per inserti da M8 a M20 | RIV916B |
|--------------------|-----------------------------------------------------|---------|
| Instruction Manual | Hydro-Pneumatic tool for rivet nuts from M8 to M20  |         |

N.B. in caso di ordinazione indicare sempre il RIF. e la DESCRIZIONE.

NOTE: When placing an order, please indicate always the REF. number and the DESCRIPTION.