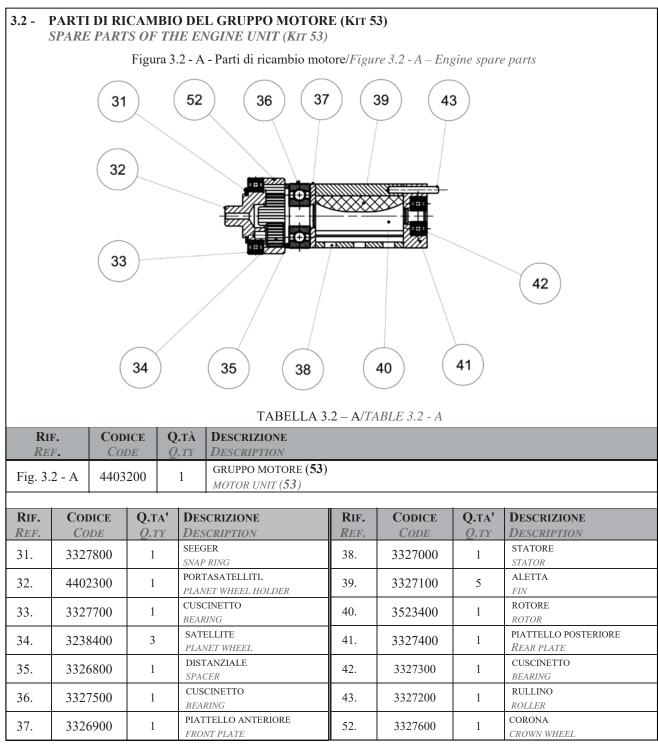

Le parti di ricambio relative ai vari KIT sono riportati nel cap.2.6.1.

The spare parts relevant to the different KITS are listed in para. 2.6.1.

| Manuale Istruzioni | Rivettatrice oleopneumatica per inserti da M8 a M20 | RIV916B |
|--------------------|-----------------------------------------------------|---------|
| Instruction Manual | Hydro-Pneumatic tool for rivet nuts from M8 to M20  |         |