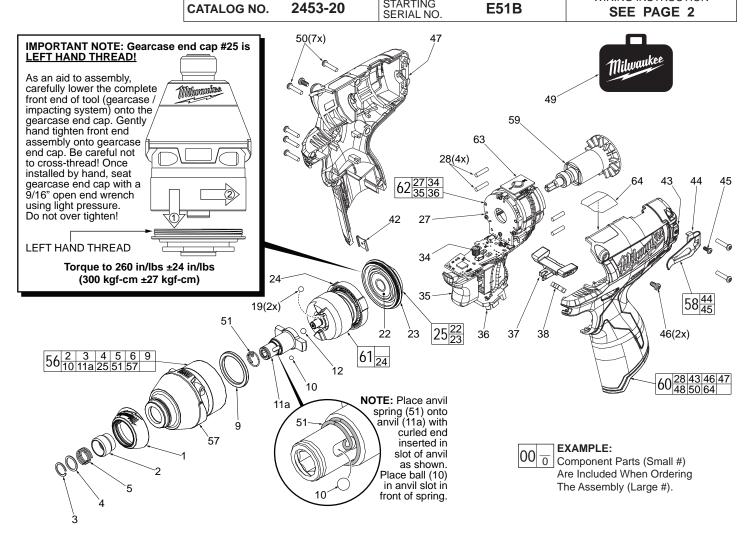

## SERVICE PARTS LIST

SPECIFY CATALOG NO. AND SERIAL NO. WHEN ORDERING PARTS M12 Brushless 1/4" Hex Impact Driver

STARTING SERIAL NO E51B

Jan. 2013 54-26-2480 WIRING INSTRUCTION

REVISED BULLETIN

| FIG. | PART NO.   | DESCRIPTION OF PART               | NO. REQ. | FIG.   | PART NO.                                                                                                          | DESCRIPTION OF PART                 | NO. REQ.               |
|------|------------|-----------------------------------|----------|--------|-------------------------------------------------------------------------------------------------------------------|-------------------------------------|------------------------|
| 1    | 31-12-0575 | Rubber Cap                        | (1)      | 47     |                                                                                                                   | Right Handle Halve                  | (1)                    |
| 2    | 45-22-2653 | Sleeve                            | (1)      | 48     | 12-20-2435                                                                                                        | Service Nameplate (Not Shown)       | (1)                    |
| 3    | 34-60-0725 | Retaining Ring                    | (1)      | 49     | 42-55-1060                                                                                                        | Carrying Case                       | (1)                    |
| 4    | 45-88-1880 | Washer                            | (1)      | 50     | 06-82-7236                                                                                                        | 4-20 x 5/8" Pan Hd. Plastite T-10 S | cr (7)                 |
| 5    | 40-50-1470 | Spring                            | (1)      | 51     | 40-50-0012                                                                                                        | Anvil Spring                        | (1)                    |
| 6    |            | Anvil Bushing (Not Shown)         | (1)      | 56     | 14-30-1170                                                                                                        | Gearcase Assembly                   | (1)                    |
| 9    | 45-88-2135 | Plastic Washer                    | (1)      | 57     | 28-50-0920                                                                                                        | Front Gearcase with Bushing         | (1)                    |
| 10   | 02-02-0170 | 3.5mm Steel Ball                  | (1)      | 58     | 42-70-0490                                                                                                        | Belt Clip Assembly                  | (1)                    |
| 11a  | 42-06-0720 | 1/4" Hex Anvil                    | (1)      | 59     | 16-07-0420                                                                                                        | Rotor Assembly                      | (1)                    |
| 12   | 02-02-1300 | 5mm Steel Ball                    | (1)      | 60     | 31-44-2453                                                                                                        | Handle Assembly                     | (1)                    |
| 19   | 02-02-0180 | 4.7mm Steel Ball                  | (2)      | 61     | 14-30-1200                                                                                                        | Impacting Assembly                  | (1)                    |
| 22   |            | Ball Bearing                      | (1)      | 62     | 14-20-1520                                                                                                        | Electronics Assembly                | (1)                    |
| 23   |            | Gearcase End Cap                  | (1)      | 63     | 23-66-2455                                                                                                        | POP Switch                          | (1)                    |
| 24   |            | Ring Gear                         | (1)      | 64     | 10-20-2845                                                                                                        | Spanish/French Warning Label        | (1)                    |
| 25   | 44-66-1065 | Gearcase End Cap Assembly         | (1)      | FIG.   | LUBRICATION<br>(Type 'J' Grease, No. 49-08-4220):                                                                 |                                     |                        |
| 27   |            | Stator Assembly                   | (1)      | 110.   |                                                                                                                   |                                     |                        |
| 28   | 45-30-0300 | Rubber Slug                       | (4)      |        | (.,,,,,,,,,,,,,,,,,,,,,,,,,,,,,,,,,,,,,                                                                           | ,                                   |                        |
| 34   |            | PCBA                              | (1)      | 10,11a | Lightly coat front washer surface of anvil (11a) with grease, place a dab in the ball slot of anvil.              |                                     |                        |
| 35   |            | On-Off Switch                     | (1)      |        |                                                                                                                   |                                     |                        |
| 36   |            | Terminal Block Assembly           | (1)      | 24,61  | Lightly coat the I.D. of the ring gear (24) and the center of the planet gears of impacting assembly with grease. |                                     |                        |
| 37   | 45-24-0810 | Fwd/Rev Shuttle                   | (1)      | 24,01  |                                                                                                                   |                                     |                        |
| 38   | 40-50-1135 | Spring                            | (1)      |        |                                                                                                                   |                                     |                        |
| 42   | 42-70-0055 | Housing Clip                      | (1)      | 57     | Coat inside of bushing inside front gearcase with grease.                                                         |                                     |                        |
| 43   |            | Left Handle Halve with Fuel Gauge | (1)      | 50     | Coot minion o                                                                                                     | f rater assembly (EQ) with arease   |                        |
| 44   | 42-70-0580 | Belt Clip                         | (1)      | 59     | Coat pinion o                                                                                                     | f rotor assembly (59) with grease.  |                        |
| 45   |            | Belt Hook Screw                   | (1)      |        | MILWAUKEE ELECTRIC TOOL CORPORATION                                                                               |                                     |                        |
| 46   | 06-82-1090 | M3 x 7mm Pan Hd. Plastite Screw   | (2)      |        |                                                                                                                   | 13135 W. Lisbon Road, Brookfiel     | d, WI 53005<br>Drwg. 1 |