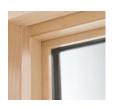

#### GLAZING STOP

A low-profile, square glazing stop enables glass to extend all the way to the edge of the frame. The unfettered millwork allows views to take center stage.

### EXTENSION JAMB

This component creates a seamless transition between window and interior, offering more wood and less mechanics. The goal is to have a standout home, not just windows that stand out.

### SQUARE CORNER UNIT

With profiles, glazing, and trim pieces that are unobtrusive, the glass seems to float and wrap around the corner to let in light and scenery. Structural mull can be as little as one-quarter inch.