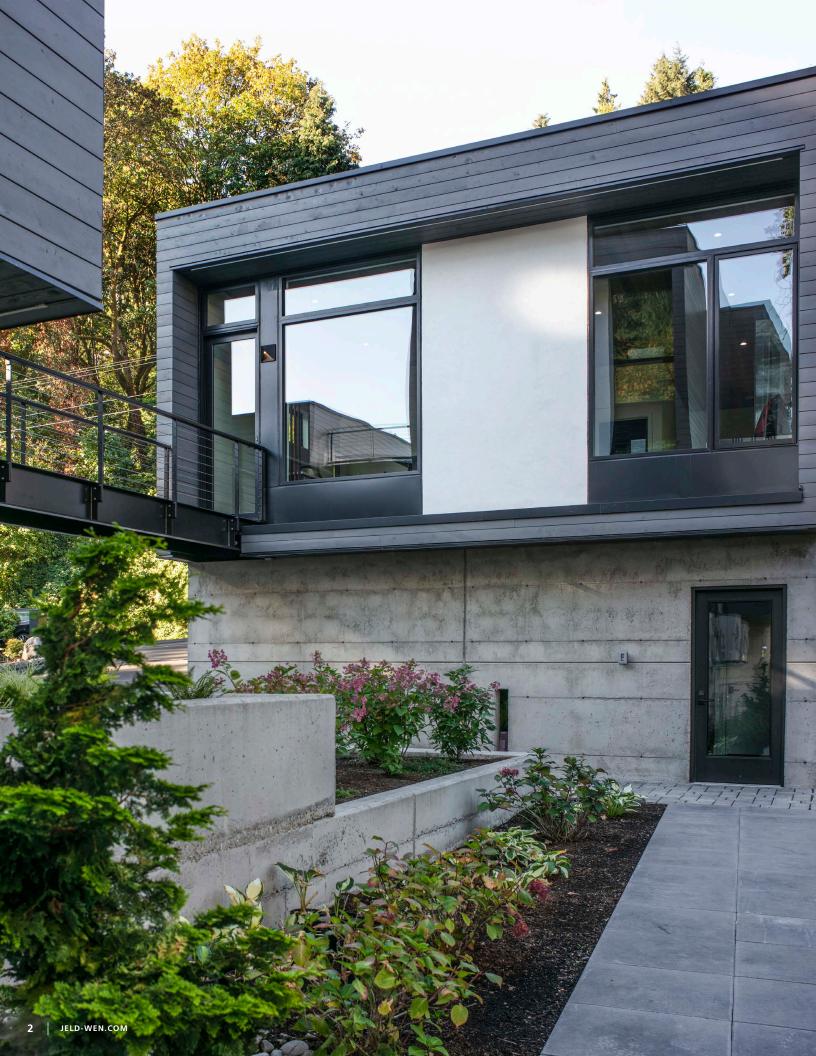

4

JELD-WEN.COM

# Construct

### UNPARALLELED

When a design concept is both modern and timeless, its construction should be as well. The EpicVue® collection uses state-of-the-art construction techniques and materials including an extruded sash and frame to ensure that its unrivaled beauty will be enjoyed for years to come. Ease of operation, craftsmanship, and strength go without saying.

### SLEEK, SQUARED, SLIM

Contemporary style is evident in details including 90° edging profiles, glazing, and simulated divided lites. No extraneous lines, angles, or steps to distract from the simplicity.

# EXTRUDED ALUMINUM CLAD-WOOD SASH

Epic views call for epic support and this is one place where minimalism is not welcome. An extruded aluminum sash provides tremendous strength and rigidity to stand up to the elements.

### OPTION-RICH

EpicVue® offers multiple wood species from which to choose, 27 standard cladding colors, and even custom colors to match your home. The result is individuality, never complexity.

### SURFACE DETAIL

The intention here is to stand out by stepping aside. Smooth surfaces allow the view to take over, bringing the glass as far to the edge as possible. No unnecessary steps or textures get in the way.