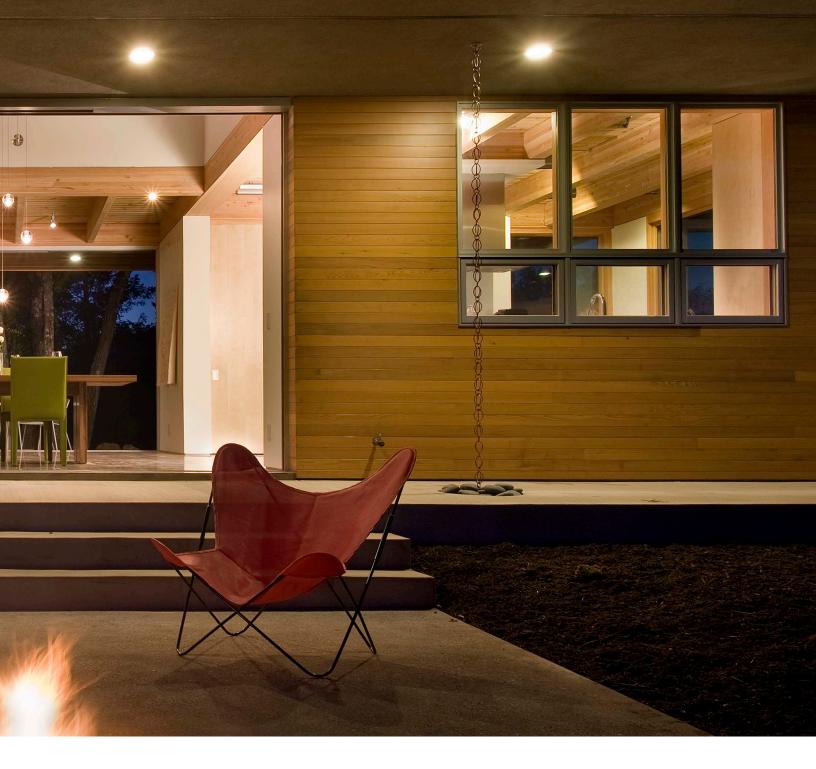

# E P I C V U E<sup>®</sup>

Sophisticated without being stuffy, unadorned without being plain, EpicVue® is built on a philosophy of grand simplicity. Size, while impressive, is but a small aspect of this striking line. Rather, it is through sleek profiles, bold lines, and uninterrupted expanses of glass that these seemingly impossible windows are brought to life.

### UNPARALLELED

When a design concept is both modern and timeless, its construction should be as well. The EpicVue® collection uses state-of-the-art construction techniques and materials including an extruded sash and frame to ensure that its unrivaled beauty will be enjoyed for years to come. Ease of operation, craftsmanship, and strength go without saying.

### SLEEK, SQUARED, SLIM

Contemporary style is evident in details including 90° edging profiles, glazing, and simulated divided lites. No extraneous lines, angles, or steps to distract from the simplicity.

### SURFACE DETAIL

The intention here is to stand out by stepping aside. Smooth surfaces allow the view to take over, bringing the glass as far to the edge as possible. No unnecessary steps or textures get in the way.