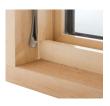

### EXTENSION JAMB

This component creates a seamless transition between window and interior, offering more wood and less mechanics. The goal is to have a standout home, not just windows that stand out.