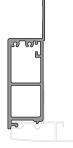

CASEMENT WINDOW

#### GLAZING STOP

A low-profile, square glazing stop enables glass to extend all the way to the edge of the frame. The unfettered millwork allows views to take center stage.

### EXTENSION JAMB

This component creates a seamless transition between window and interior, offering more wood and less mechanics. The goal is to have a standout home, not just windows that stand out.

### SQUARE CORNER UNIT

With profiles, glazing, and trim pieces that are unobtrusive, the glass seems to float and wrap around the corner to let in light and scenery. Structural mull can be as little as one-quarter inch.