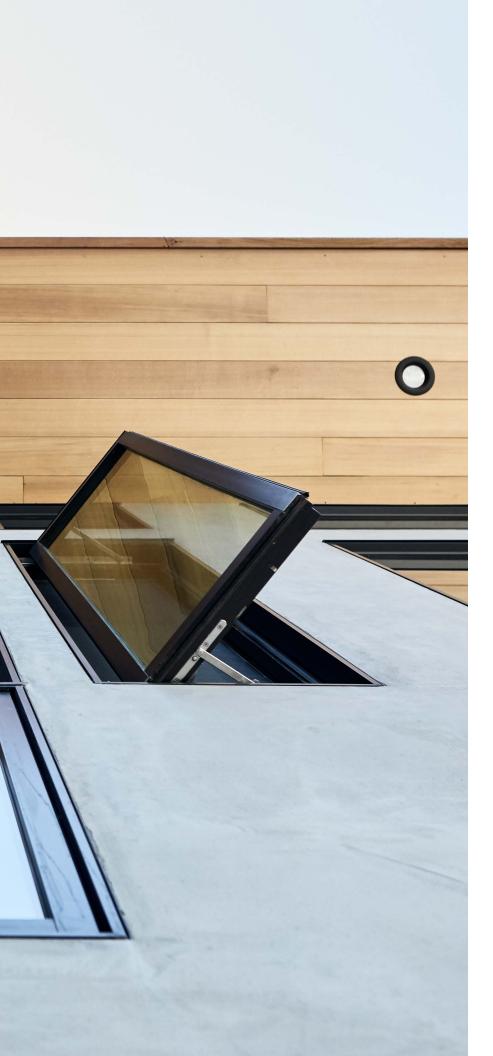

### GEOMETRIC, FIXED

Do not adjust your display. The wide-open views you see with these windows are real.

## DIRECT-SET WINDOW

This minimalistic window maximizes views so there's not a bad seat in the house. Modern in every sense of the word, this style turns corners, opening up angles and rooms alike to the beauty outside.