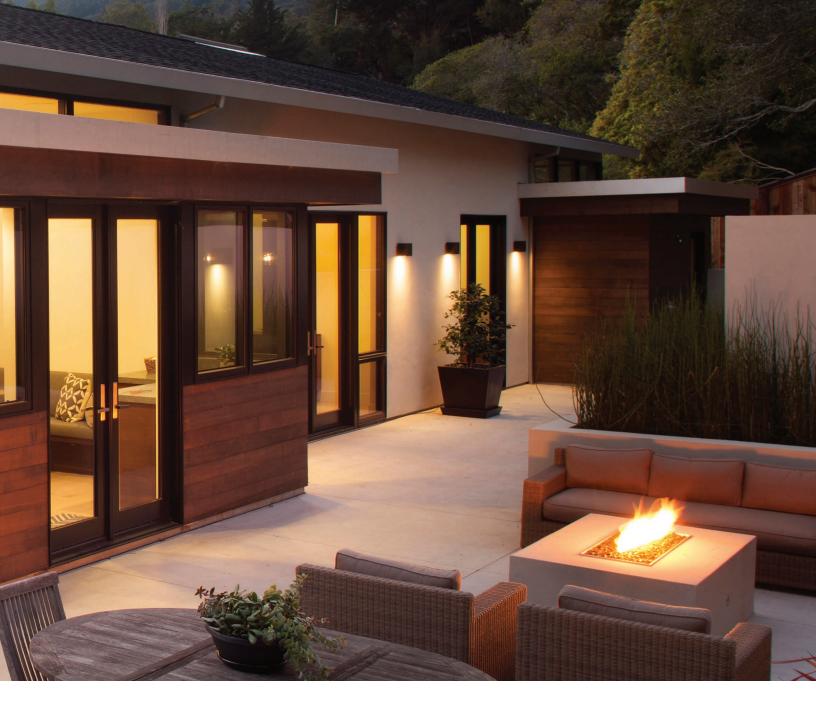

# Limitless

## GLIDING PATIO DOORS

Impossibly large views made possible by innovative design. Enjoy the seamless combination of nature and civilization, brought together through a design philosophy that is firmly rooted in both.

# SWINGING PATIO DOORS

Become one with your surroundings as walls melt away, placing nature front and center. Abundant natural light pours in, integrating your living space with the outdoors. With their modern design and simple operation, our patio doors are as functional as they are attractive.