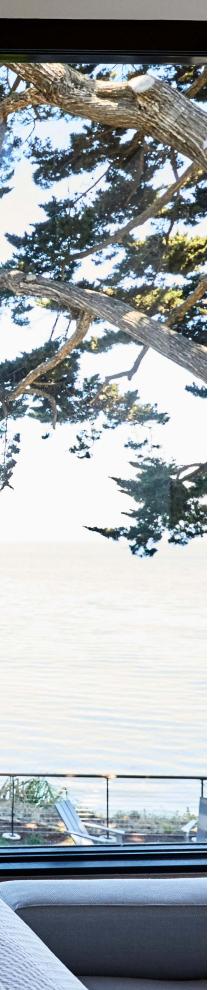

## WINDOW STYLES

These classic window styles let life in with clean design and ease of operation. Additionally, glass options include not only tempered but also annealed glass where desired. Alone or paired with other windows, they introduce light and ventilation in surprising places in a home, delivering strong performance grade ratings regardless of size.

### GEOMETRIC, FIXED

Do not adjust your display. The wide-open views you see with these windows are real.