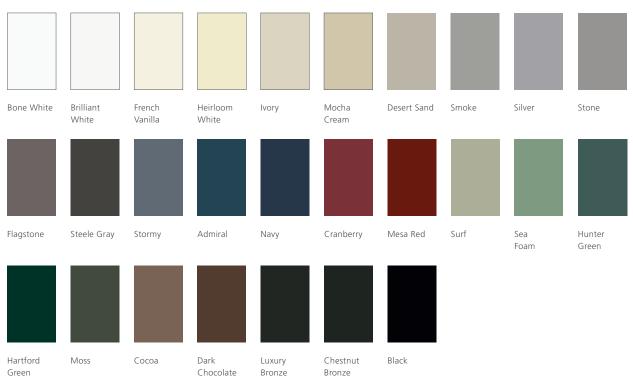

### EXTERIOR CLADDING OPTIONS

Twenty-seven exterior painted metal clad colors with a commercial-grade finish that meet or exceed the AAMA 2605 requirements. Some colors may require additional lead time.

### ANODIZED FINISH OPTIONS

Color swatches are for representation only and may not match our colors exactly.