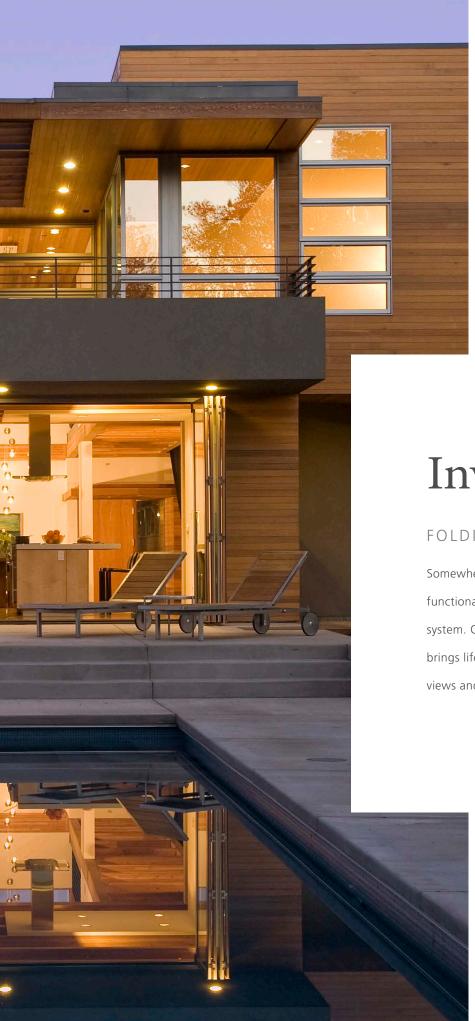

# Invitation

# FOLDING WALL SYSTEM

Somewhere between performance art and functional origami lies this one-of-a-kind system. Open, closed, or in transition, it brings life into a home with spectacular views and wide-open versatility.