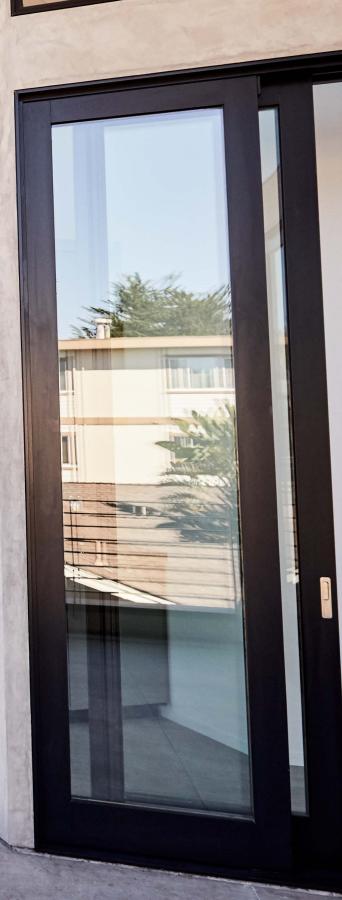

### SWINGING PATIO DOOR

These single or French patio doors swing either out or in on side hinges. Both are built with the same design profile as our window line, with bottom rails as narrow as four inches.

# SWINGING PATIO DOORS

Become one with your surroundings as walls melt away, placing nature front and center. Abundant natural light pours in, integrating your living space with the outdoors. With their modern design and simple operation, our patio doors are as functional as they are attractive.