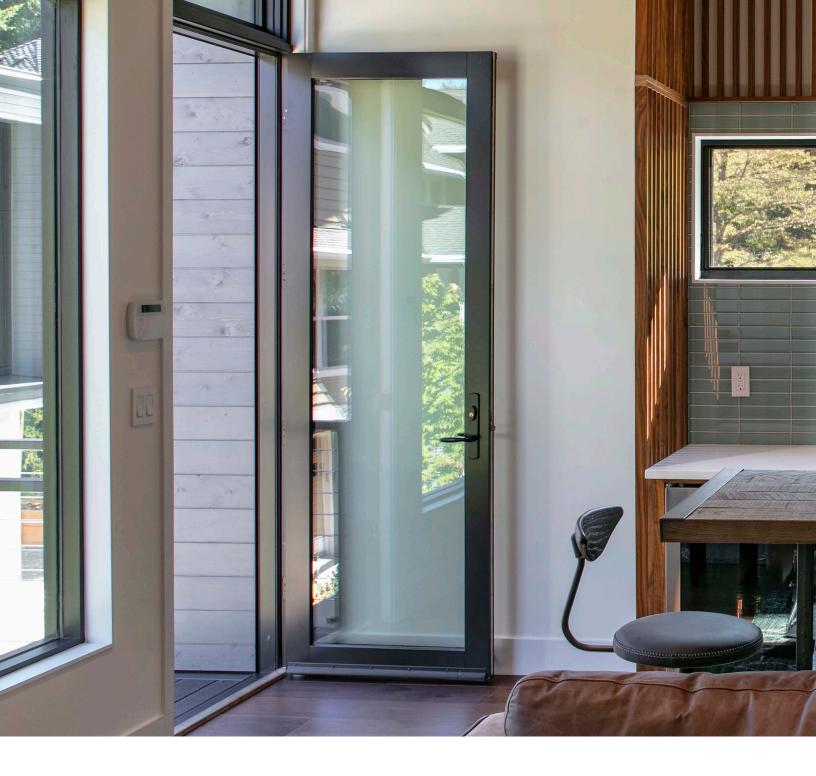

### SWINGING PATIO DOOR

These single or French patio doors swing either out or in on side hinges. Both are built with the same design profile as our window line, with bottom rails as narrow as four inches.

# SWINGING PATIO DOORS

Become one with your surroundings as walls melt away, placing nature front and center. Abundant natural light pours in, integrating your living space with the outdoors. With their modern design and simple operation, our patio doors are as functional as they are attractive.