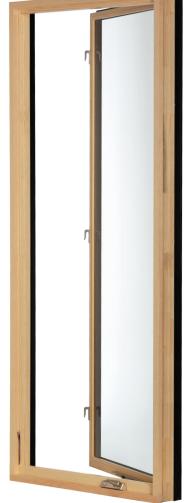

### CASEMENT

Hinged at the side, this window opens up design options for many rooms in the home.

CASEMENT WINDOW

#### GLAZING STOP

A low-profile, square glazing stop enables glass to extend all the way to the edge of the frame. The unfettered millwork allows views to take center stage.

### EXTENSION JAMB

This component creates a seamless transition between window and interior, offering more wood and less mechanics. The goal is to have a standout home, not just windows that stand out.

### SQUARE CORNER UNIT

With profiles, glazing, and trim pieces that are unobtrusive, the glass seems to float and wrap around the corner to let in light and scenery. Structural mull can be as little as one-quarter inch.