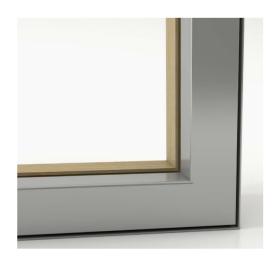

#### GLAZING STOP

A low-profile, square glazing stop enables glass to extend all the way to the edge of the frame. The unfettered millwork allows views to take center stage.

### EXTENSION JAMB

This component creates a seamless transition between window and interior, offering more wood and less mechanics. The goal is to have a standout home, not just windows that stand out.

### SQUARE CORNER UNIT

With profiles, glazing, and trim pieces that are unobtrusive, the glass seems to float and wrap around the corner to let in light and scenery. Structural mull can be as little as one-quarter inch.