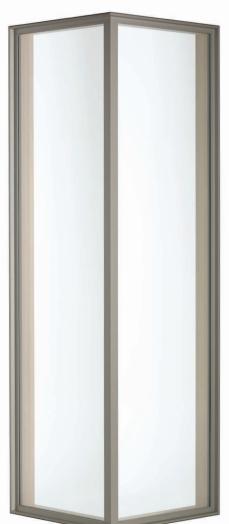

### DIRECT-SET, CORNER

Minimal frames make it possible for glass to extend farther, even with corner windows.

### SQUARE CORNER UNIT

With profiles, glazing, and trim pieces that are unobtrusive, the glass seems to float and wrap around the corner to let in light and scenery. Structural mull can be as little as one-quarter inch.