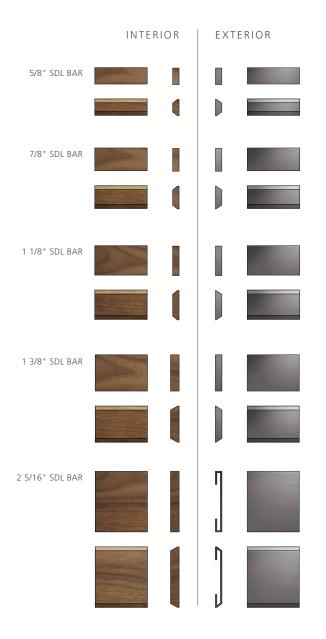

# Simulated Divided Lites

# PARTITIONED ELEGANCE

Add architectural interest to your EpicVue<sup>®</sup> windows and patio doors with simulated divided lites (SDL). From one large pane of glass, SDLs create the authentic look of individual panes of glass via decorative grilles attached to the interior and exterior of the glass. SDLs are available in a variety of colors as well as different profiles to achieve exactly the look you're after.

SIMULATED DIVIDED LITES (SDL)

Square sticking and glazing profiles create an elegant silhouette, offering clean lines of sight and unencumbered views.