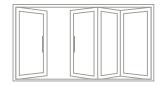

### FOLDING WALL SYSTEM

This innovative system opens wide to welcome the outdoors inside. Easy to operate and built to last, it creates space like no other.

### DESIGNED TO LAST

Heavy-duty aluminum stands up to weather, foot traffic, and countless openings and closings.

### TRACKING

Folding wall system doors open and close gracefully with tracking at the head. Ball bearings provide smooth operation.

# FOLDING WALL SYSTEM

Somewhere between performance art and functional origami lies this one-of-a-kind system. Open, closed, or in transition, it brings life into a home with spectacular views and wide-open versatility.