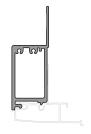

CASEMENT WINDOW

#### GLAZING STOP

A low-profile, square glazing stop enables glass to extend all the way to the edge of the frame. The unfettered millwork allows views to take center stage.

### EXTENSION JAMB

This component creates a seamless transition between window and interior, offering more wood and less mechanics. The goal is to have a standout home, not just windows that stand out.

### SQUARE CORNER UNIT

With profiles, glazing, and trim pieces that are unobtrusive, the glass seems to float and wrap around the corner to let in light and scenery. Structural mull can be as little as one-quarter inch.