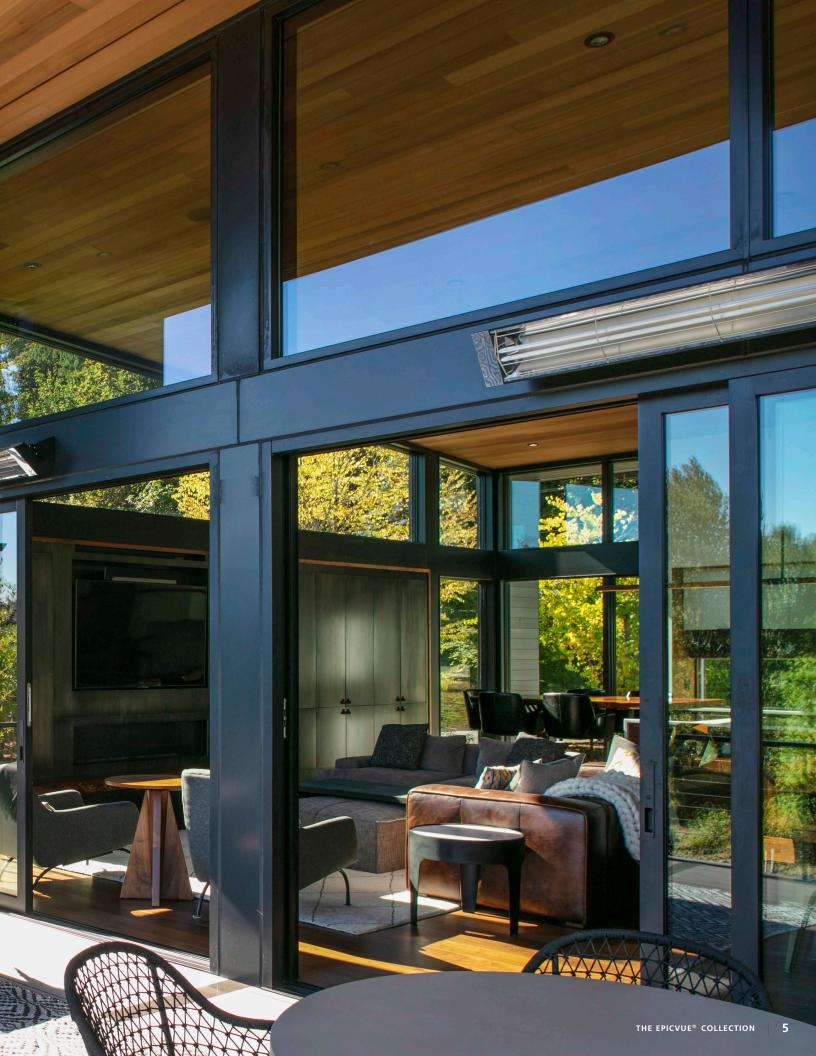

# E P I C V U E<sup>®</sup>

Sophisticated without being stuffy, unadorned without being plain, EpicVue® is built on a philosophy of grand simplicity. Size, while impressive, is but a small aspect of this striking line. Rather, it is through sleek profiles, bold lines, and uninterrupted expanses of glass that these seemingly impossible windows are brought to life.

### UNPARALLELED

When a design concept is both modern and timeless, its construction should be as well. The EpicVue® collection uses state-of-the-art construction techniques and materials including an extruded sash and frame to ensure that its unrivaled beauty will be enjoyed for years to come. Ease of operation, craftsmanship, and strength go without saying.

### SLEEK, SQUARED, SLIM

Contemporary style is evident in details including 90° edging profiles, glazing, and simulated divided lites. No extraneous lines, angles, or steps to distract from the simplicity.

# EXTRUDED ALUMINUM CLAD-WOOD SASH

Epic views call for epic support and this is one place where minimalism is not welcome. An extruded aluminum sash provides tremendous strength and rigidity to stand up to the elements.

### OPTION-RICH

EpicVue® offers multiple wood species from which to choose, 27 standard cladding colors, and even custom colors to match your home. The result is individuality, never complexity.

### SURFACE DETAIL

The intention here is to stand out by stepping aside. Smooth surfaces allow the view to take over, bringing the glass as far to the edge as possible. No unnecessary steps or textures get in the way.