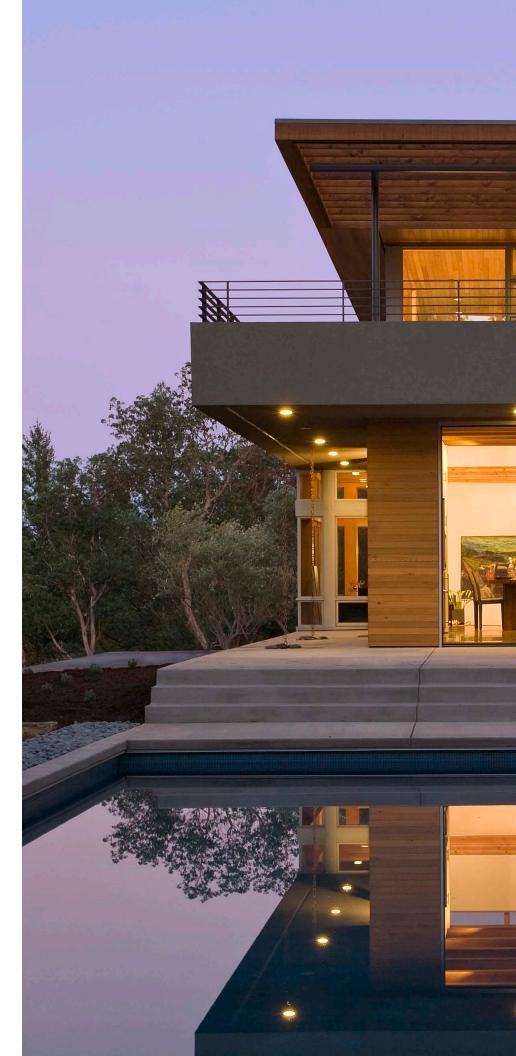

## GLIDING PATIO DOORS

Impossibly large views made possible by innovative design. Enjoy the seamless combination of nature and civilization, brought together through a design philosophy that is firmly rooted in both.

### GLIDING DOOR TRACK

Brilliantly engineered, the smoothly operating gliding door track allows you to move large panels of glass almost effortlessly.

### GLIDING PATIO DOOR

Asymmetrical sizing options make these doors truly special. Panels of different sizes can be ordered to fit the specific needs of a room or patio, creating exactly the right opening space and amount of light desired.