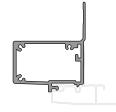

CASEMENT WINDOW

#### GLAZING STOP

A low-profile, square glazing stop enables glass to extend all the way to the edge of the frame. The unfettered millwork allows views to take center stage.

### EXTENSION JAMB

This component creates a seamless transition between window and interior, offering more wood and less mechanics. The goal is to have a standout home, not just windows that stand out.

### SQUARE CORNER UNIT

With profiles, glazing, and trim pieces that are unobtrusive, the glass seems to float and wrap around the corner to let in light and scenery. Structural mull can be as little as one-quarter inch.