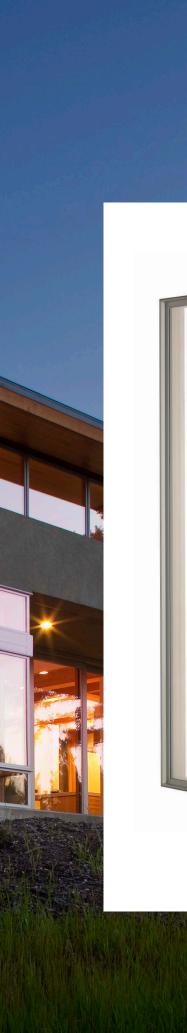

### DIRECT-SET, CORNER

Minimal frames make it possible for glass to extend farther, even with corner windows.

### GEOMETRIC, FIXED

Do not adjust your display. The wide-open views you see with these windows are real.

## DIRECT-SET WINDOW

This minimalistic window maximizes views so there's not a bad seat in the house. Modern in every sense of the word, this style turns corners, opening up angles and rooms alike to the beauty outside.