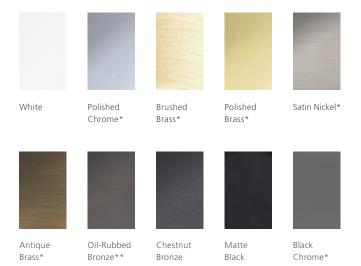

# **Exterior Options**

## MAKE IT YOURS

Dozens of standard color choices, custom anodized options, multiple casing profiles. Of course, with EpicVue® as your starting place, you've already made a wise decision.

### EXTERIOR CLADDING OPTIONS

Twenty-seven exterior painted metal clad colors with a commercial-grade finish that meet or exceed the AAMA 2605 requirements. Some colors may require additional lead time.

### ANODIZED FINISH OPTIONS

Color swatches are for representation only and may not match our colors exactly.