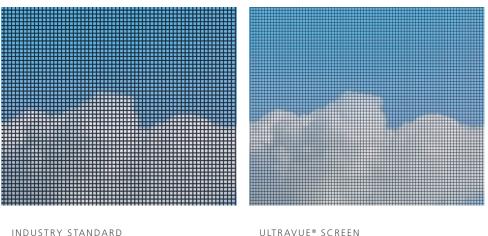

## **ULTRAVUE**<sup>®</sup>

Today's screen options are capable of much more than keeping insects out. With a very fine fiberglass or aluminum mesh and light gloss finish for clearer views, UltraVue® insect screens are the very high standard offering on EpicVue®. Available in charcoal or silver finishes, they provide ventilation and improved optical clarity.

## PATIO DOOR SCREENS

As on our windows, UltraVue® screens are standard on patio doors. However, you can choose either a bottom-rolling extruded (regular or heavy duty) screen or a top-hanging screen.

INDUSTRY STANDARD

Fine mesh for clear viewing

Coarse mesh distracts, and hinders view